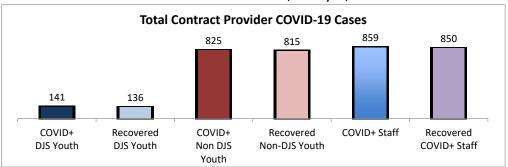

| Facilities Summary*                                            |     | Recovered<br>DJS Youth | COVID+<br>Non DJS<br>Youth | Recovered<br>Non-DJS<br>Youth | COVID+<br>Staff | Recovered<br>COVID+ Staff | Accepting Admissions? |
|----------------------------------------------------------------|-----|------------------------|----------------------------|-------------------------------|-----------------|---------------------------|-----------------------|
| Total Contract Provider COVID-19 Cases                         | 141 | 136                    | 825                        | 815                           | 859             | 850                       | NA                    |
| Abraxas Academy (PA)                                           | 1   | 1                      | 27                         | 22                            | 35              | 35                        | Υ                     |
| Abraxas South Mountain (PA)                                    | 1   | 1                      | 21                         | 21                            | 4               | 4                         |                       |
| ARC of Washington County, Inc.                                 | 0   | 0                      | 0                          | 0                             | 4               | 4                         | Υ                     |
| Arrow Child and Family Ministries of Mary., Inc Diag. Center   | 0   | 0                      | 2                          | 2                             | 4               | 4                         | Υ                     |
| The Board of Child Care Main Campus (Baltimore County)         | 0   | 0                      | 3                          | 3                             | 55              | 54                        | Υ                     |
| The Board of Child Care Eastern Shore (Denton)                 | 0   | 0                      | 0                          | 0                             | 1               | 1                         | Υ                     |
| The Board of Child Care - Semi-Independent Living (Colesville) | 1   | 1                      | 0                          | 0                             | 5               | 5                         | Υ                     |
| The Board of Child Care Baltimore- Treatment Foster Care       | 1   | 1                      | 1                          | 1                             | 3               | 3                         | Υ                     |
| Cedar Ridge - Theraputic Group Home                            | 7   | 6                      | 6                          | 6                             | 25              | 24                        | Υ                     |
| Chesapeake Treatment Center (The Right Moves/New Directions)   | 36  | 36                     | 0                          | 0                             | 32              | 32                        | Υ                     |
| Children's Home Inc.                                           | 2   | 2                      | 27                         | 27                            | 27              | 27                        | Υ                     |
| The Children's Home Diagnostic program                         | 0   | 0                      | 4                          | 4                             | 3               | 3                         |                       |
| Children's Home Inc Treatment Foster Care                      | 0   | 0                      | 1                          | 1                             | 1               | 1                         | Υ                     |
| Sequel - Clarinda Academy (IA)                                 | 1   | 1                      | 8                          | 8                             | 12              | 12                        | Υ                     |
| Drug and Rehabilitation Services (PA)                          | 0   | 0                      | 8                          | 8                             | 1               | 1                         |                       |
| George Junior Republic (PA)                                    | 0   | 0                      | 69                         | 69                            | 48              | 48                        | Υ                     |
| UHS of Delaware, Inc Harbor Point (VA)                         | 3   | 3                      | 102                        | 102                           | 83              | 83                        | Υ                     |
| Hearts & Homes/ Avis Birely Group Home                         | 2   | 2                      | 5                          | 5                             | 4               | 4                         | N                     |
| Hearts and Homes Jump Start                                    | 0   | 0                      | 1                          | 1                             | 2               | 2                         |                       |
| Hearts & Homes/ Kemp Mill Group Home                           | 0   | 0                      | 0                          | 0                             | 1               | 1                         |                       |
| Hearts and Homes/ Mary's Mount Group Home                      | 1   | 0                      | 0                          | 0                             | 5               | 4                         |                       |
| Hearts and Homes/Helen Smith Group Home                        | 0   | 0                      | 5                          | 5                             | 1               | 1                         |                       |
| The Jefferson School and Residential Treatment Center          | 0   | 0                      | 0                          | 0                             | 1               | 1                         | N                     |
| Laurel Oaks (AL)                                               | 1   | 1                      | 15                         | 15                            | 20              | 20                        | Υ                     |
| Mentor Maryland Independent Living Program                     | 1   | 1                      | 2                          | 2                             | 0               | 0                         | Υ                     |
| Mentor Maryland Inc Baltimore Children's Services TFC          | 0   | 0                      | 14                         | 14                            | 32              | 32                        | Υ                     |
| Sequel - Mingus Mountain Academy (AZ)**                        | 0   | 0                      | 76                         | 76                            | 21              | 21                        | Υ                     |
| UHS of Delaware Inc Natchez Trace Youth Academy (TN)           | 2   | 1                      | 84                         | 84                            | 49              | 49                        | Υ                     |
| New Pathways, Inc Pressley Ridge ILP                           | 0   | 0                      | 3                          | 3                             | 1               | 1                         | Υ                     |
| New Pathways, Inc Pressley Ridge 2nd Generation ILP            | 0   | 0                      | 4                          | 4                             | 1               | 1                         | Υ                     |
| One Love Group Home                                            | 0   | 0                      | 0                          | 0                             | 1               | 1                         |                       |
| Our House Inc.                                                 | 8   | 8                      | 6                          | 6                             | 9               | 8                         |                       |
| Sandy Pines (FL)                                               | 2   | 2                      | 73                         | 72                            | 59              | 59                        | Υ                     |
| Sheppard Pratt                                                 | 4   | 4                      | 46                         | 43                            | 33              | 33                        | Υ                     |
| Silver Oak Academy                                             | 23  | 22                     | 9                          | 9                             | 36              | 35                        | Υ                     |
| Summit School Inc. (PA)                                        | 0   | 0                      | 52                         | 52                            | 40              | 40                        | Υ                     |
| Summit School Inc New Outlook Academy (PA)                     | 1   | 1                      | 23                         | 22                            | 21              | 19                        | Υ                     |
| Vision Quest National Ltd. Morning Star (VQMS)                 | 28  | 28                     | 0                          | 0                             | 30              | 30                        |                       |
| Wolverine Secure Treatment Center (MI)                         | 1   | 1                      | 28                         | 28                            | 10              | 10                        | Υ                     |
| Woodbourne Center, Inc.                                        | 14  | 13                     | 47                         | 47                            | 98              | 96                        | Υ                     |
| Woodbourne Treatment Foster Care (TFC)                         | 0   | 0                      | 0                          | 0                             | 1               | 1                         |                       |
| Sequel - Woodward Youth Academy (IA)                           | 0   | 0                      | 53                         | 53                            | 40              | 40                        | Y                     |