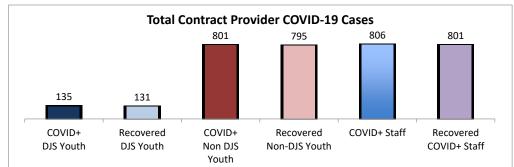

Overall COVID19 Cases To Date, October 13, 2022

Note: recovered cases are part of total count. Recovered youth have been cleared by medical provider for discontinuation of medical isolation. Recovered staff have been cleared by their doctor to return to work.

| Recovered staff have been cleared by their doctor to return to<br>Facilities Summary* | COVID+ | Recovered<br>DJS Youth | COVID+<br>Non DJS<br>Youth | Recovered<br>Non-DJS<br>Youth | COVID+<br>Staff | Recovered<br>COVID+ Staff | Accepting<br>Admissions? |
|---------------------------------------------------------------------------------------|--------|------------------------|----------------------------|-------------------------------|-----------------|---------------------------|--------------------------|
| Total Contract Provider COVID-19 Cases                                                | 135    | 131                    | 801                        | 795                           | 806             | 801                       | NA                       |
| Abraxas Academy (PA)                                                                  | 1      | 1                      | 25                         | 20                            | 32              | 32                        | Y                        |
| Abraxas South Mountain (PA)                                                           | 1      | 1                      | 21                         | 21                            | 4               | 4                         |                          |
| ARC of Washington County, Inc.                                                        | 0      | 0                      | 0                          | 0                             | 4               | 4                         | Y                        |
| Arrow Child and Family Ministries of Mary., Inc Diag. Center                          | 0      | 0                      | 2                          | 2                             | 4               | 4                         | Y                        |
| The Board of Child Care Main Campus (Baltimore County)                                | 0      | 0                      | 3                          | 3                             | 54              | 54                        | Y                        |
| The Board of Child Care Eastern Shore (Denton)                                        | 0      | 0                      | 0                          | 0                             | 1               | 1                         | Y                        |
| The Board of Child Care - Semi-Independent Living (Colesville)                        | 1      | 1                      | 0                          | 0                             | 5               | 5                         | Y                        |
| The Board of Child Care Baltimore- Treatment Foster Care                              | 1      | 1                      | 1                          | 1                             | 3               | 3                         | Y                        |
| Cedar Ridge - Theraputic Group Home                                                   | 6      | 6                      | 6                          | 6                             | 23              | 22                        | Y                        |
| Chesapeake Treatment Center (The Right Moves/New Directions)                          | 33     | 33                     | 0                          | 0                             | 27              | 27                        | Y                        |
| Children's Home Inc.                                                                  | 2      | 2                      | 27                         | 27                            | 27              | 27                        | Y                        |
| The Children's Home Diagnostic program                                                | 0      | 0                      | 4                          | 4                             | 3               | 3                         |                          |
| Children's Home Inc Treatment Foster Care                                             | 0      | 0                      | 1                          | 1                             | 1               | 1                         | Y                        |
| Sequel - Clarinda Academy (IA)                                                        | 1      | 1                      | 8                          | 8                             | 12              | 12                        | Y                        |
| Drug and Rehabilitation Services (PA)                                                 | 0      | 0                      | 8                          | 8                             | 1               | 1                         |                          |
| George Junior Republic (PA)                                                           | 0      | 0                      | 60                         | 60                            | 38              | 38                        | Y                        |
| UHS of Delaware, Inc Harbor Point (VA)                                                | 3      | 3                      | 96                         | 96                            | 74              | 74                        | Y                        |
| Hearts & Homes/ Avis Birely Group Home                                                | 2      | 2                      | 5                          | 5                             | 4               | 4                         | N                        |
| Hearts and Homes Jump Start                                                           | 0      | 0                      | 1                          | 1                             | 2               | 2                         |                          |
| Hearts & Homes/ Kemp Mill Group Home                                                  | 0      | 0                      | 0                          | 0                             | 1               | 1                         |                          |
| Hearts and Homes/ Mary's Mount Group Home                                             | 1      | 0                      | 0                          | 0                             | 5               | 4                         |                          |
| Hearts and Homes/Helen Smith Group Home                                               | 0      | 0                      | 5                          | 5                             | 1               | 1                         |                          |
| The Jefferson School and Residential Treatment Center                                 | 0      | 0                      | 0                          | 0                             | 1               | 1                         | Ν                        |
| Laurel Oaks (AL)                                                                      | 1      | 1                      | 15                         | 15                            | 20              | 20                        | Y                        |
| Mentor Maryland Independent Living Program                                            | 1      | 1                      | 2                          | 2                             | 0               | 0                         | Y                        |
| Mentor Maryland Inc Baltimore Children's Services TFC                                 | 0      | 0                      | 14                         | 14                            | 30              | 30                        | Y                        |
| Sequel - Mingus Mountain Academy (AZ)**                                               | 0      | 0                      | 76                         | 76                            | 21              | 21                        | Y                        |
| UHS of Delaware Inc Natchez Trace Youth Academy (TN)                                  | 2      | 1                      | 84                         | 84                            | 47              | 46                        | Y                        |
| New Pathways, Inc Pressley Ridge ILP                                                  | 0      | 0                      | 3                          | 3                             | 1               | 1                         | Y                        |
| New Pathways, Inc Pressley Ridge 2nd Generation ILP                                   | 0      | 0                      | 4                          | 4                             | 1               | 1                         | Y                        |
| One Love Group Home                                                                   | 0      | 0                      | 0                          | 0                             | 1               | 1                         |                          |
| Our House Inc.                                                                        | 8      | 8                      | 6                          | 6                             | 9               | 8                         |                          |
| Sandy Pines (FL)                                                                      | 2      | 1                      | 72                         | 72                            | 48              | 48                        | Y                        |
| Sheppard Pratt                                                                        | 4      | 4                      | 43                         | 42                            | 33              | 33                        | Y                        |
| Silver Oak Academy                                                                    | 23     | 22                     | 9                          | 9                             | 36              | 35                        | Y                        |
| Summit School Inc. (PA)                                                               | 0      | 0                      | 52                         | 52                            | 40              | 40                        | Y                        |
| Summit School Inc New Outlook Academy (PA)                                            | 1      | 1                      | 22                         | 22                            | 19              | 19                        | Y                        |
| Vision Quest National Ltd. Morning Star (VQMS)                                        | 28     | 28                     | 0                          | 0                             | 30              | 30                        |                          |
| Wolverine Secure Treatment Center (MI)                                                | 1      | 1                      | 28                         | 28                            | 10              | 10                        | Y                        |
| Woodbourne Center, Inc.                                                               | 12     | 12                     | 45                         | 45                            | 92              | 92                        | Ŷ                        |
| Woodbourne Treatment Foster Care (TFC)                                                | 0      | 0                      | 0                          | 0                             | 1               | 1                         |                          |
| Sequel - Woodward Youth Academy (IA)                                                  | 0      | 0                      | 53                         | 53                            | 40              | 40                        | Y                        |
| Sequer woodward routh Academy (IA)                                                    | U      | U                      | 5                          | 55                            | 40              | 40                        | T                        |