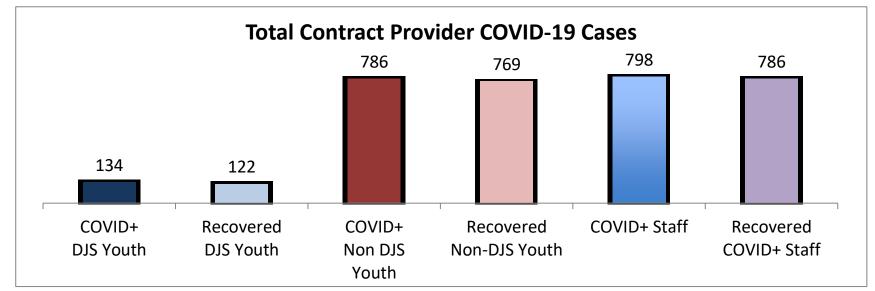

## **Overall COVID19 Cases To Date, September 6, 2022**

*Note: recovered cases are part of total count. Recovered youth have been cleared by medical provider for discontinuation of medical isolation. Recovered staff have been cleared by their doctor to return to work.* 

| otal Contract Provider COVID-19 Cases<br>braxas Academy (PA)<br>braxas South Mountain (PA)<br>RC of Washington County, Inc. | 134<br>1<br>1 | 122 | 786 |     |     |     |    |
|-----------------------------------------------------------------------------------------------------------------------------|---------------|-----|-----|-----|-----|-----|----|
| braxas South Mountain (PA)<br>RC of Washington County, Inc.                                                                 |               |     | 700 | 769 | 798 | 786 | NA |
| RC of Washington County, Inc.                                                                                               | 1             | 1   | 25  | 20  | 32  | 32  | Y  |
|                                                                                                                             |               | 1   | 21  | 21  | 4   | 4   |    |
|                                                                                                                             | 0             | 0   | 0   | 0   | 4   | 4   | Y  |
| rrow Child and Family Ministries of Mary., Inc Diag. Center                                                                 | 0             | 0   | 2   | 2   | 4   | 4   | Y  |
| edar Ridge - Theraputic Group Home                                                                                          | 6             | 6   | 6   | 6   | 22  | 22  | Y  |
| hesapeake Treatment Center (The Right Moves/New Directions)                                                                 | 33            | 24  | 0   | 0   | 27  | 26  | Y  |
| hildren's Home Inc.                                                                                                         | 2             | 2   | 27  | 27  | 27  | 25  | Y  |
| hildren's Home Inc Treatment Foster Care                                                                                    | 0             | 0   | 1   | 1   | 1   | 1   | Y  |
| Prug and Rehabilitation Services (PA)                                                                                       | 0             | 0   | 8   | 8   | 1   | 1   |    |
| he Children's Home Diagnostic program                                                                                       | 0             | 0   | 4   | 4   | 3   | 3   |    |
| ieorge Junior Republic (PA)                                                                                                 | 0             | 0   | 60  | 60  | 38  | 38  | Y  |
| learts & Homes/ Avis Birely Group Home                                                                                      | 2             | 2   | 5   | 5   | 4   | 4   | N  |
| learts & Homes/ Kemp Mill Group Home                                                                                        | 0             | 0   | 0   | 0   | 1   | 1   |    |
| aurel Oaks (AL)                                                                                                             | 1             | 1   | 15  | 15  | 20  | 20  | Y  |
| Aentor Maryland Inc Baltimore Children's Services TFC                                                                       | 0             | 0   | 13  | 12  | 29  | 28  | Y  |
| Aentor Maryland Independent Living Program                                                                                  | 1             | 1   | 2   | 2   | 0   | 0   | Y  |
| lew Pathways, Inc Pressley Ridge ILP                                                                                        | 0             | 0   | 3   | 3   | 1   | 1   | Y  |
| lew Pathways, Inc Pressley Ridge 2nd Generation ILP                                                                         | 0             | 0   | 4   | 4   | 1   | 1   | Y  |
| one Love Group Home                                                                                                         | 0             | 0   | 0   | 0   | 1   | 1   |    |
| Our House Inc.                                                                                                              | 8             | 8   | 6   | 6   | 8   | 8   |    |
| andy Pines (FL)                                                                                                             | 2             | 1   | 72  | 67  | 48  | 47  | Y  |
| equel - Clarinda Academy (IA)                                                                                               | 1             | 1   | 8   | 8   | 12  | 12  | Y  |
| equel - Mingus Mountain Academy (AZ)**                                                                                      | 0             | 0   | 76  | 76  | 21  | 21  | Y  |
| equel - Woodward Youth Academy (IA)                                                                                         | 0             | 0   | 53  | 53  | 40  | 40  | Y  |
| heppard Pratt                                                                                                               | 4             | 4   | 40  | 36  | 33  | 33  | Y  |
| ilver Oak Academy                                                                                                           | 23            | 22  | 9   | 9   | 36  | 35  | Y  |
| ummit School Inc. (PA)                                                                                                      | 0             | 0   | 52  | 52  | 40  | 40  | Y  |
| ummit School Inc New Outlook Academy (PA)                                                                                   | 1             | 1   | 22  | 22  | 19  | 19  | Y  |
| he Board of Child Care - Semi-Independent Living (Colesville)                                                               | 1             | 1   | 0   | 0   | 5   | 5   | Y  |
| he Board of Child Care Baltimore- Treatment Foster Care                                                                     | 1             | 1   | 1   | 1   | 3   | 3   | Y  |
| he Board of Child Care Eastern Shore (Denton)                                                                               | 0             | 0   | 0   | 0   | 1   | 1   | Y  |
| he Board of Child Care Main Campus (Baltimore County)                                                                       | 0             | 0   | 3   | 3   | 54  | 54  | Y  |
| he Jefferson School and Residential Treatment Center                                                                        | 0             | 0   | 0   | 0   | 1   | 1   | Ν  |
| IHS of Delaware Inc Natchez Trace Youth Academy (TN)                                                                        | 1             | 1   | 77  | 77  | 46  | 46  | Y  |
| IHS of Delaware, Inc Harbor Point (VA)                                                                                      | 3             | 3   | 96  | 96  | 74  | 70  | Y  |
| ision Quest National Ltd. Morning Star (VQMS)                                                                               | 28            | 28  | 0   | 0   | 30  | 30  |    |
| Volverine Secure Treatment Center (MI)                                                                                      | 1             | 1   | 28  | 28  | 10  | 10  | Y  |
| Voodbourne Center, Inc.                                                                                                     | 12            | 12  | 41  | 39  | 88  | 87  | Ŷ  |
| Voodbourne Treatment Foster Care (TFC)                                                                                      | 0             | 0   | 0   | 0   | 1   | 1   |    |
| learts and Homes/ Mary's Mount Group Home                                                                                   | 1             | 0   | 0   | 0   | 5   | 4   |    |
| learts and Homes Jump Start                                                                                                 | 0             | 0   | 1   | 1   | 2   | 2   |    |
| learts and Homes/Helen Smith Group Home                                                                                     | 0             | 0   | 5   | 5   | 1   | 1   |    |