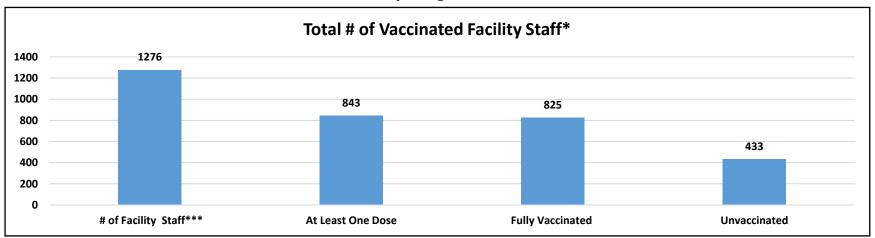

## DJS Facility Staff Vaccination Report Tuesday, August 16, 2022

|      |                                                         | Dose %                                                                       | <u>Vaccinated</u>                                                                                               | <u>%</u>                                                                                                                                     | <u>Unvaccinated</u>                                                                                                                                                             | <u>%</u>                                                                                                                                                                                                                                                                                                       |
|------|---------------------------------------------------------|------------------------------------------------------------------------------|-----------------------------------------------------------------------------------------------------------------|----------------------------------------------------------------------------------------------------------------------------------------------|---------------------------------------------------------------------------------------------------------------------------------------------------------------------------------|----------------------------------------------------------------------------------------------------------------------------------------------------------------------------------------------------------------------------------------------------------------------------------------------------------------|
| 1276 | 843                                                     | 66%                                                                          | 825                                                                                                             | 65%                                                                                                                                          | 433                                                                                                                                                                             | 34%                                                                                                                                                                                                                                                                                                            |
| 109  | 76                                                      | 70%                                                                          | 74                                                                                                              | 68%                                                                                                                                          | 33                                                                                                                                                                              | 30%                                                                                                                                                                                                                                                                                                            |
| 111  | 56                                                      | 50%                                                                          | 56                                                                                                              | 50%                                                                                                                                          | 55                                                                                                                                                                              | 50%                                                                                                                                                                                                                                                                                                            |
| 287  | 198                                                     | 69%                                                                          | 197                                                                                                             | 69%                                                                                                                                          | 89                                                                                                                                                                              | 31%                                                                                                                                                                                                                                                                                                            |
| 223  | 153                                                     | 69%                                                                          | 149                                                                                                             | 67%                                                                                                                                          | 70                                                                                                                                                                              | 31%                                                                                                                                                                                                                                                                                                            |
| 165  | 105                                                     | 64%                                                                          | 103                                                                                                             | 62%                                                                                                                                          | 60                                                                                                                                                                              | 36%                                                                                                                                                                                                                                                                                                            |
| 0    | 0                                                       | 0%                                                                           | 0                                                                                                               | 0%                                                                                                                                           | 0                                                                                                                                                                               | 0%                                                                                                                                                                                                                                                                                                             |
| 125  | 65                                                      | 52%                                                                          | 63                                                                                                              | 50%                                                                                                                                          | 60                                                                                                                                                                              | 48%                                                                                                                                                                                                                                                                                                            |
| 86   | 72                                                      | 84%                                                                          | 72                                                                                                              | 84%                                                                                                                                          | 14                                                                                                                                                                              | 16%                                                                                                                                                                                                                                                                                                            |
| 96   | 61                                                      | 64%                                                                          | 57                                                                                                              | 59%                                                                                                                                          | 35                                                                                                                                                                              | 36%                                                                                                                                                                                                                                                                                                            |
| 74   | 57                                                      | 77%                                                                          | 54                                                                                                              | 73%                                                                                                                                          | 17                                                                                                                                                                              | 23%                                                                                                                                                                                                                                                                                                            |
|      | 109<br>111<br>287<br>223<br>165<br>0<br>125<br>86<br>96 | 109 76   111 56   287 198   223 153   165 105   0 0   125 65   86 72   96 61 | 109 76 70%   111 56 50%   287 198 69%   223 153 69%   165 105 64%   0 0 0%   125 65 52%   86 72 84%   96 61 64% | 109 76 70% 74   111 56 50% 56   287 198 69% 197   223 153 69% 149   165 105 64% 103   0 0 0% 0   125 65 52% 63   86 72 84% 72   96 61 64% 57 | 109 76 70% 74 68%   111 56 50% 56 50%   287 198 69% 197 69%   223 153 69% 149 67%   165 105 64% 103 62%   0 0 0% 0 0%   125 65 52% 63 50%   86 72 84% 72 84%   96 61 64% 57 59% | 109   76   70%   74   68%   33     111   56   50%   56   50%   55     287   198   69%   197   69%   89     223   153   69%   149   67%   70     165   105   64%   103   62%   60     0   0   0%   0   0     125   65   52%   63   50%   60     86   72   84%   72   84%   14     96   61   64%   57   59%   35 |

<sup>\*</sup>Pursuant to MDH's definition of "staff," the numbers in this chart represent DJS permanent and contractual staff, contracted vendors, volunteers and all individuals who have regular contact and/or perform any regular duties at a DJS facility.

Note: Staff at Mountain View have been removed to other facilities

Source: DJS Office of Research and Evaluation

<sup>\*\*</sup>Operations at Garrett Children's Center are indefinitely suspended.

<sup>\*\*\*</sup>The Thomas J.S. Waxter Children's facility has been removed from this Report due to its closure on March 2, 2022. Waxter staff who were reassigned to other DJS facilities are reflected in the chart above.