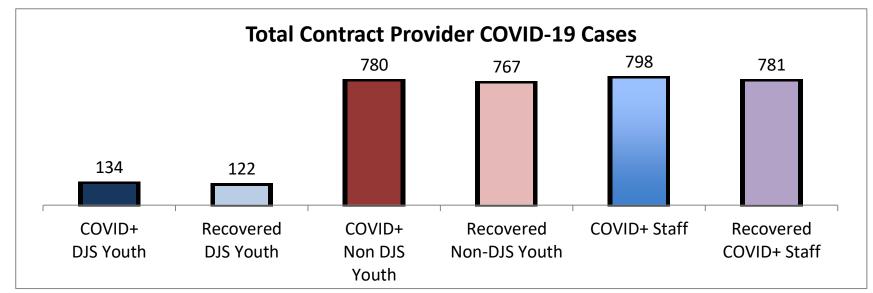

## Overall COVID19 Cases To Date, August 26, 2022

*Note: recovered cases are part of total count. Recovered youth have been cleared by medical provider for discontinuation of medical isolation. Recovered staff have been cleared by their doctor to return to work.* 

| Facilities Summary*                                                    | COVID+<br>DJS<br>Youth | Recovered<br>DJS Youth | COVID+<br>Non DJS<br>Youth | Recovered<br>Non-DJS<br>Youth | COVID+<br>Staff | Recovered<br>COVID+ Staff | Accepting<br>Admissions? |
|------------------------------------------------------------------------|------------------------|------------------------|----------------------------|-------------------------------|-----------------|---------------------------|--------------------------|
| Total Contract Provider COVID-19 Cases                                 | 134                    | 122                    | 780                        | 767                           | 798             | 781                       | NA                       |
| Abraxas Academy (PA)                                                   | 1                      | 1                      | 25                         | 20                            | 32              | 32                        | Y                        |
| Abraxas South Mountain (PA)                                            | 1                      | 1                      | 21                         | 21                            | 4               | 4                         |                          |
| ARC of Washington County, Inc.                                         | 0                      | 0                      | 0                          | 0                             | 4               | 4                         | Y                        |
| Arrow Child and Family Ministries of Mary., Inc Diag. Center           | 0                      | 0                      | 2                          | 2                             | 4               | 4                         | Υ                        |
| Cedar Ridge - Theraputic Group Home                                    | 6                      | 5                      | 6                          | 6                             | 22              | 20                        | Y                        |
| Chesapeake Treatment Center (The Right Moves/New Directions)           | 33                     | 24                     | 0                          | 0                             | 27              | 26                        | Y                        |
| Children's Home Inc.                                                   | 2                      | 2                      | 27                         | 27                            | 27              | 25                        | Y                        |
| Children's Home Inc Treatment Foster Care                              | 0                      | 0                      | 1                          | 1                             | 1               | 1                         | Y                        |
| Drug and Rehabilitation Services (PA)                                  | 0                      | 0                      | 8                          | 8                             | 1               | 1                         |                          |
| The Children's Home Diagnostic program                                 | 0                      | 0                      | 4                          | 4                             | 3               | 3                         |                          |
| George Junior Republic (PA)                                            | 0                      | 0                      | 60                         | 60                            | 38              | 38                        | Y                        |
| Hearts & Homes/ Avis Birely Group Home                                 | 2                      | 2                      | 5                          | 5                             | 4               | 4                         | Ν                        |
| Hearts & Homes/ Kemp Mill Group Home                                   | 0                      | 0                      | 0                          | 0                             | 1               | 1                         |                          |
| Laurel Oaks (AL)                                                       | 1                      | 1                      | 15                         | 15                            | 20              | 20                        | Y                        |
| Mentor Maryland Inc Baltimore Children's Services TFC                  | 0                      | 0                      | 13                         | 12                            | 29              | 28                        | Y                        |
| Mentor Maryland Independent Living Program                             | 1                      | 1                      | 2                          | 2                             | 0               | 0                         | Y                        |
| New Pathways, Inc Pressley Ridge ILP                                   | 0                      | 0                      | 3                          | 3                             | 1               | 1                         | Y                        |
| New Pathways, Inc Pressley Ridge 2nd Generation ILP                    | 0                      | 0                      | 4                          | 4                             | 1               | 1                         | Y                        |
| One Love Group Home                                                    | 0                      | 0                      | 0                          | 0                             | 1               | 1                         |                          |
| Our House Inc.                                                         | 8                      | 8                      | 6                          | 6                             | 8               | 8                         |                          |
| Sandy Pines (FL)                                                       | 2                      | 1                      | 67                         | 65                            | 47              | 44                        | Y                        |
| Sequel - Clarinda Academy (IA)                                         | 1                      | 1                      | 8                          | 8                             | 12              | 12                        | Y                        |
| Sequel - Mingus Mountain Academy (AZ)**                                | 0                      | 0                      | 76                         | 76                            | 21              | 21                        | Y                        |
| Sequel - Woodward Youth Academy (IA)                                   | 0                      | 0                      | 53                         | 53                            | 40              | 40                        | Y                        |
| Sheppard Pratt                                                         | 4                      | 4                      | 40                         | 36                            | 33              | 33                        | Y                        |
| Silver Oak Academy                                                     | 23                     | 22                     | 9                          | 9                             | 36              | 35                        | Y                        |
| Summit School Inc. (PA)                                                | 0                      | 0                      | 52                         | 52                            | 40              | 40                        | Y                        |
| Summit School Inc New Outlook Academy (PA)                             | 1                      | 1                      | 22                         | 22                            | 19              | 19                        | Y                        |
| The Board of Child Care - Semi-Independent Living (Colesville)         | 1                      | 1                      | 0                          | 0                             | 5               | 5                         | Y                        |
| The Board of Child Care Baltimore- Treatment Foster Care               | 1                      | 1                      | 1                          | 1                             | 3               | 3                         | Y                        |
| The Board of Child Care Eastern Shore (Denton)                         | 0                      | 0                      | 0                          | 0                             | 1               | 1                         | Y                        |
| The Board of Child Care Main Campus (Baltimore County)                 | 0                      | 0                      | 3                          | 3                             | 54              | 54                        | Y                        |
| The Jefferson School and Residential Treatment Center                  | 0                      | 0                      | 0                          | 0                             | 1               | 1                         | Ν                        |
| UHS of Delaware Inc Natchez Trace Youth Academy (TN)                   | 1                      | 1                      | 77                         | 77                            | 46              | 46                        | Y                        |
| UHS of Delaware, Inc Harbor Point (VA)                                 | 3                      | 3                      | 96                         | 96                            | 74              | 70                        | Y                        |
| Vision Quest National Ltd. Morning Star (VQMS)                         | 28                     | 28                     | 0                          | 0                             | 30              | 29                        |                          |
| Wolverine Secure Treatment Center (MI)                                 | 1                      | 1                      | 28                         | 28                            | 10              | 10                        | Y                        |
| Woodbourne Center, Inc.                                                | 12                     | 12                     | 40                         | 39                            | 87              | 87                        | Ŷ                        |
| Woodbourne Treatment Foster Care (TFC)                                 | 0                      | 0                      | 0                          | 0                             | 1               | 1                         |                          |
| Regional Institute for Children & Adolescents - Baltimore <sup>1</sup> | 1                      | 1                      | 0                          | 0                             | 3               | 1                         | Y                        |
| Hearts and Homes/ Mary's Mount Group Home                              | 0                      | 0                      | 0                          | 0                             | 4               | 4                         |                          |
| Hearts and Homes Jump Start                                            | 0                      | 0                      | 1                          | 1                             | 2               | 2                         |                          |
| Hearts and Homes/Helen Smith Group Home                                | 0                      | 0                      | 5                          | 5                             | 1               | 1                         |                          |
| Note: recovered cases are part of total count. Youth are chown at a    | -                      | -                      | 5                          | 5                             | -               | ±                         |                          |

Note: recovered cases are part of total count. Youth are shown at current location.

\*This list includes only those DJS Private Providers with COVID positive youth and does not represent all DJS Private Providers.