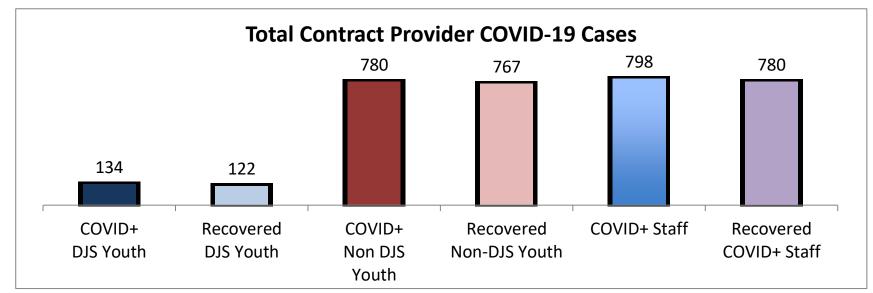

| Facilities Summary*                                                    | COVID+<br>DJS<br>Youth | Recovered<br>DJS Youth | COVID+<br>Non DJS<br>Youth | Recovered<br>Non-DJS<br>Youth | COVID+<br>Staff | Recovered<br>COVID+ Staff | Accepting<br>Admissions? |
|------------------------------------------------------------------------|------------------------|------------------------|----------------------------|-------------------------------|-----------------|---------------------------|--------------------------|
| Total Contract Provider COVID-19 Cases                                 | 134                    | 122                    | 780                        | 767                           | 798             | 780                       | NA                       |
| Abraxas Academy (PA)                                                   | 1                      | 1                      | 25                         | 20                            | 32              | 32                        | Y                        |
| Abraxas South Mountain (PA)                                            | 1                      | 1                      | 21                         | 21                            | 4               | 4                         |                          |
| ARC of Washington County, Inc.                                         | 0                      | 0                      | 0                          | 0                             | 4               | 4                         | Y                        |
| Arrow Child and Family Ministries of Mary., Inc Diag. Center           | 0                      | 0                      | 2                          | 2                             | 4               | 4                         | Y                        |
| Cedar Ridge - Theraputic Group Home                                    | 6                      | 5                      | 6                          | 6                             | 22              | 20                        | Y                        |
| Chesapeake Treatment Center (The Right Moves/New Directions)           | 33                     | 24                     | 0                          | 0                             | 27              | 26                        | Y                        |
| Children's Home Inc.                                                   | 2                      | 2                      | 27                         | 27                            | 27              | 25                        | Y                        |
| Children's Home Inc Treatment Foster Care                              | 0                      | 0                      | 1                          | 1                             | 1               | 1                         | Y                        |
| Drug and Rehabilitation Services (PA)                                  | 0                      | 0                      | 8                          | 8                             | 1               | 1                         |                          |
| The Children's Home Diagnostic program                                 | 0                      | 0                      | 4                          | 4                             | 3               | 3                         |                          |
| George Junior Republic (PA)                                            | 0                      | 0                      | 60                         | 60                            | 38              | 38                        | Y                        |
| Hearts & Homes/ Avis Birely Group Home                                 | 2                      | 2                      | 5                          | 5                             | 4               | 4                         | Ν                        |
| Hearts & Homes/ Kemp Mill Group Home                                   | 0                      | 0                      | 0                          | 0                             | 1               | 1                         |                          |
| Laurel Oaks (AL)                                                       | 1                      | 1                      | 15                         | 15                            | 20              | 20                        | Y                        |
| Mentor Maryland Inc Baltimore Children's Services TFC                  | 0                      | 0                      | 13                         | 12                            | 29              | 28                        | Y                        |
| Mentor Maryland Independent Living Program                             | 1                      | 1                      | 2                          | 2                             | 0               | 0                         | Y                        |
| New Pathways, Inc Pressley Ridge ILP                                   | 0                      | 0                      | 3                          | 3                             | 1               | 1                         | Y                        |
| New Pathways, Inc Pressley Ridge 2nd Generation ILP                    | 0                      | 0                      | 4                          | 4                             | 1               | 1                         | Y                        |
| One Love Group Home                                                    | 0                      | 0                      | 0                          | 0                             | 1               | 1                         |                          |
| Our House Inc.                                                         | 8                      | 8                      | 6                          | 6                             | 8               | 8                         |                          |
| Sandy Pines (FL)                                                       | 2                      | 1                      | 67                         | 65                            | 47              | 43                        | Υ                        |
| Sequel - Clarinda Academy (IA)                                         | 1                      | 1                      | 8                          | 8                             | 12              | 12                        | Y                        |
| Sequel - Mingus Mountain Academy (AZ)**                                | 0                      | 0                      | 76                         | 76                            | 21              | 21                        | Y                        |
| Sequel - Woodward Youth Academy (IA)                                   | 0                      | 0                      | 53                         | 53                            | 40              | 40                        | Y                        |
| Sheppard Pratt                                                         | 4                      | 4                      | 40                         | 36                            | 33              | 33                        | Y                        |
| Silver Oak Academy                                                     | 23                     | 22                     | 9                          | 9                             | 36              | 35                        | Y                        |
| Summit School Inc. (PA)                                                | 0                      | 0                      | 52                         | 52                            | 40              | 40                        | Y                        |
| Summit School Inc New Outlook Academy (PA)                             | 1                      | 1                      | 22                         | 22                            | 19              | 19                        | Y                        |
| The Board of Child Care - Semi-Independent Living (Colesville)         | 1                      | 1                      | 0                          | 0                             | 5               | 5                         | Y                        |
| The Board of Child Care Baltimore- Treatment Foster Care               | 1                      | 1                      | 1                          | 1                             | 3               | 3                         | Y                        |
| The Board of Child Care Eastern Shore (Denton)                         | 0                      | 0                      | 0                          | 0                             | 1               | 1                         | Y                        |
| The Board of Child Care Main Campus (Baltimore County)                 | 0                      | 0                      | 3                          | 3                             | 54              | 54                        | Y                        |
| The Jefferson School and Residential Treatment Center                  | 0                      | 0                      | 0                          | 0                             | 1               | 1                         | Ν                        |
| UHS of Delaware Inc Natchez Trace Youth Academy (TN)                   | 1                      | 1                      | 77                         | 77                            | 46              | 46                        | Y                        |
| UHS of Delaware, Inc Harbor Point (VA)                                 | 3                      | 3                      | 96                         | 96                            | 74              | 70                        | Y                        |
| Vision Quest National Ltd. Morning Star (VQMS)                         | 28                     | 28                     | 0                          | 0                             | 30              | 29                        |                          |
| Wolverine Secure Treatment Center (MI)                                 | 1                      | 1                      | 28                         | 28                            | 10              | 10                        | Y                        |
| Woodbourne Center, Inc.                                                | 12                     | 12                     | 40                         | 39                            | 87              | 87                        | Ŷ                        |
| Woodbourne Treatment Foster Care (TFC)                                 | 0                      | 0                      | 0                          | 0                             | 1               | 1                         |                          |
| Regional Institute for Children & Adolescents - Baltimore <sup>1</sup> | 1                      | 1                      | 0                          | 0                             | 3               | 1                         | Y                        |
| Hearts and Homes/ Mary's Mount Group Home                              | 0                      | 0                      | 0                          | 0                             | 4               | 4                         | I                        |
| Hearts and Homes Jump Start                                            | 0                      | 0                      | 1                          | 1                             | 2               | 2                         |                          |
| Hearts and Homes/Helen Smith Group Home                                | 0                      | 0                      | 5                          | 5                             | 1               | 1                         |                          |
| Note: recovered cases are part of total count. Youth are shown at a    | -                      | -                      | 5                          | 5                             | -               | ±                         |                          |