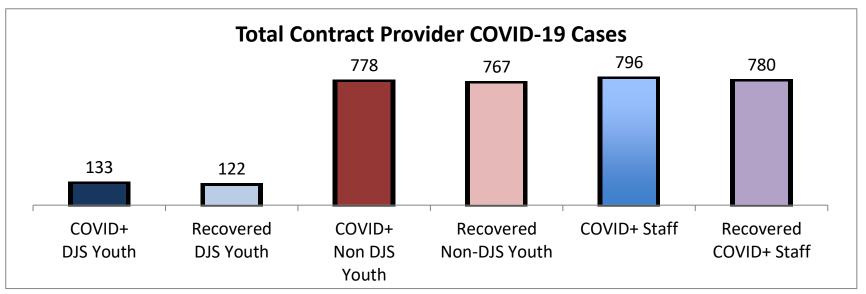

| Recovered staff have been cleared by their doctor to return to Facilities Summary*                           | COVID+ DJS Youth | Recovered<br>DJS Youth | COVID+<br>Non DJS<br>Youth | Recovered<br>Non-DJS<br>Youth | COVID+<br>Staff | Recovered<br>COVID+ Staff | Accepting Admissions? |
|--------------------------------------------------------------------------------------------------------------|------------------|------------------------|----------------------------|-------------------------------|-----------------|---------------------------|-----------------------|
| Total Contract Provider COVID-19 Cases                                                                       | 133              | 122                    | 778                        | 767                           | 796             | 780                       | NA                    |
| Abraxas Academy (PA)                                                                                         | 1                | 1                      | 25                         | 20                            | 32              | 32                        | Υ                     |
| Abraxas South Mountain (PA)                                                                                  | 1                | 1                      | 21                         | 21                            | 4               | 4                         | 1                     |
| ARC of Washington County, Inc.                                                                               | 0                | 0                      | 0                          | 0                             | 4               | 4                         | Υ                     |
| Arrow Child and Family Ministries of Mary., Inc Diag. Center                                                 | 0                | 0                      | 2                          | 2                             | 4               | 4                         | Υ                     |
| Cedar Ridge - Theraputic Group Home                                                                          | 6                | 5                      | 6                          | 6                             | 22              | 20                        | Υ                     |
| Chesapeake Treatment Center (The Right Moves/New Directions)                                                 | 33               | 24                     | 0                          | 0                             | 27              | 26                        | Υ                     |
| Children's Home Inc.                                                                                         | 2                | 2                      | 27                         | 27                            | 27              | 25                        | Υ                     |
| Children's Home Inc Treatment Foster Care                                                                    | 0                | 0                      | 1                          | 1                             | 1               | 1                         | Υ                     |
| Drug and Rehabilitation Services (PA)                                                                        | 0                | 0                      | 8                          | 8                             | 1               | 1                         |                       |
| The Children's Home Diagnostic program                                                                       | 0                | 0                      | 4                          | 4                             | 3               | 3                         |                       |
| George Junior Republic (PA)                                                                                  | 0                | 0                      | 60                         | 60                            | 38              | 38                        | Υ                     |
| Hearts & Homes/ Avis Birely Group Home                                                                       | 2                | 2                      | 5                          | 5                             | 4               | 4                         | N                     |
| Hearts & Homes/ Kemp Mill Group Home                                                                         | 0                | 0                      | 0                          | 0                             | 1               | 1                         |                       |
| Laurel Oaks (AL)                                                                                             | 1                | 1                      | 15                         | 15                            | 20              | 20                        | Υ                     |
| Mentor Maryland Inc Baltimore Children's Services TFC                                                        | 0                | 0                      | 13                         | 12                            | 29              | 28                        | Υ                     |
| Mentor Maryland Independent Living Program                                                                   | 1                | 1                      | 2                          | 2                             | 0               | 0                         | Υ                     |
| New Pathways, Inc Pressley Ridge ILP                                                                         | 0                | 0                      | 3                          | 3                             | 1               | 1                         | Υ                     |
| New Pathways, Inc Pressley Ridge 2nd Generation ILP                                                          | 0                | 0                      | 4                          | 4                             | 1               | 1                         | Υ                     |
| One Love Group Home                                                                                          | 0                | 0                      | 0                          | 0                             | 1               | 1                         |                       |
| Our House Inc.                                                                                               | 8                | 8                      | 6                          | 6                             | 8               | 8                         |                       |
| Sandy Pines (FL)                                                                                             | 1                | 1                      | 65                         | 65                            | 45              | 43                        | Υ                     |
| Sequel - Clarinda Academy (IA)                                                                               | 1                | 1                      | 8                          | 8                             | 12              | 12                        | Υ                     |
| Sequel - Mingus Mountain Academy (AZ)**                                                                      | 0                | 0                      | 76                         | 76                            | 21              | 21                        | Υ                     |
| Sequel - Woodward Youth Academy (IA)                                                                         | 0                | 0                      | 53                         | 53                            | 40              | 40                        | Υ                     |
| Sheppard Pratt                                                                                               | 4                | 4                      | 40                         | 36                            | 33              | 33                        | Υ                     |
| Silver Oak Academy                                                                                           | 23               | 22                     | 9                          | 9                             | 36              | 35                        | Υ                     |
| Summit School Inc. (PA)                                                                                      | 0                | 0                      | 52                         | 52                            | 40              | 40                        | Υ                     |
| Summit School Inc New Outlook Academy (PA)                                                                   | 1                | 1                      | 22                         | 22                            | 19              | 19                        | Υ                     |
| The Board of Child Care - Semi-Independent Living (Colesville)                                               | 1                | 1                      | 0                          | 0                             | 5               | 5                         | Y                     |
| The Board of Child Care Baltimore- Treatment Foster Care                                                     | 1                | 1                      | 1                          | 1                             | 3               | 3                         | Y                     |
| The Board of Child Care Eastern Shore (Denton)                                                               | 0                | 0                      | 0                          | 0                             | 1               | 1                         | Υ                     |
| The Board of Child Care Main Campus (Baltimore County)                                                       | 0                | 0                      | 3                          | 3                             | 54              | 54                        | Y                     |
| The Jefferson School and Residential Treatment Center                                                        | 0                | 0                      | 0                          | 0                             | 1               | 1                         | <br>N                 |
| UHS of Delaware Inc Natchez Trace Youth Academy (TN)                                                         | 1                | 1                      | 77                         | 77                            | 46              | 46                        | Y                     |
| UHS of Delaware, Inc Harbor Point (VA)                                                                       | 3                | 3                      | 96                         | 96                            | 74              | 70                        | Υ                     |
| Vision Quest National Ltd. Morning Star (VQMS)                                                               | 28               | 28                     | 0                          | 0                             | 30              | 29                        | <u> </u>              |
| Wolverine Secure Treatment Center (MI)                                                                       | 1                | 1                      | 28                         | 28                            | 10              | 10                        | Υ                     |
| Woodbourne Center, Inc.                                                                                      | 12               | 12                     | 40                         | 39                            | 87              | 87                        |                       |
| ,                                                                                                            |                  |                        |                            |                               |                 |                           | Υ                     |
| Woodbourne Treatment Foster Care (TFC)                                                                       | 0                | 0                      | 0                          | 0                             | 1               | 1                         | V                     |
| Regional Institute for Children & Adolescents - Baltimore <sup>1</sup>                                       | 1                | 1                      | 0                          | 0                             | 3               | 1                         | Υ                     |
| Hearts and Homes/ Mary's Mount Group Home                                                                    | 0                | 0                      | 0                          | 0                             | 4               | 4                         |                       |
| Hearts and Homes Jump Start                                                                                  | 0                | 0                      | 1                          | 1                             | 2               | 2                         |                       |
| Hearts and Homes/Helen Smith Group Home  Note: recovered cases are part of total count. Youth are shown at a | 0                | 0                      | 5                          | 5                             | 1               | 1                         |                       |