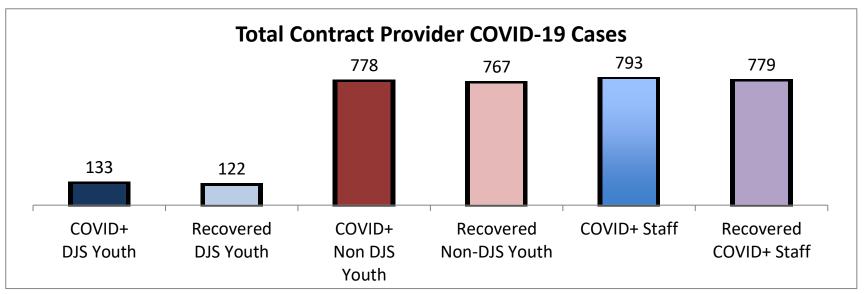

| Recovered staff have been cleared by their doctor to return to Facilities Summary*                           | COVID+ DJS Youth | Recovered<br>DJS Youth | COVID+<br>Non DJS<br>Youth | Recovered<br>Non-DJS<br>Youth | COVID+<br>Staff | Recovered<br>COVID+ Staff | Accepting Admissions? |
|--------------------------------------------------------------------------------------------------------------|------------------|------------------------|----------------------------|-------------------------------|-----------------|---------------------------|-----------------------|
| Total Contract Provider COVID-19 Cases                                                                       | 133              | 122                    | 778                        | 767                           | 793             | 779                       | NA                    |
| Abraxas Academy (PA)                                                                                         | 1                | 1                      | 25                         | 20                            | 32              | 32                        | Υ                     |
| Abraxas South Mountain (PA)                                                                                  | 1                | 1                      | 21                         | 21                            | 4               | 4                         | 1                     |
| ARC of Washington County, Inc.                                                                               | 0                | 0                      | 0                          | 0                             | 4               | 4                         | Υ                     |
| Arrow Child and Family Ministries of Mary., Inc Diag. Center                                                 | 0                | 0                      | 2                          | 2                             | 4               | 4                         | Υ                     |
| Cedar Ridge - Theraputic Group Home                                                                          | 6                | 5                      | 6                          | 6                             | 22              | 20                        | Υ                     |
| Chesapeake Treatment Center (The Right Moves/New Directions)                                                 | 33               | 24                     | 0                          | 0                             | 27              | 26                        | Υ                     |
| Children's Home Inc.                                                                                         | 2                | 2                      | 27                         | 27                            | 25              | 25                        | Υ                     |
| Children's Home Inc Treatment Foster Care                                                                    | 0                | 0                      | 1                          | 1                             | 1               | 1                         | Υ                     |
| Drug and Rehabilitation Services (PA)                                                                        | 0                | 0                      | 8                          | 8                             | 1               | 1                         |                       |
| The Children's Home Diagnostic program                                                                       | 0                | 0                      | 4                          | 4                             | 3               | 3                         |                       |
| George Junior Republic (PA)                                                                                  | 0                | 0                      | 60                         | 60                            | 38              | 38                        | Υ                     |
| Hearts & Homes/ Avis Birely Group Home                                                                       | 2                | 2                      | 5                          | 5                             | 4               | 4                         | N                     |
| Hearts & Homes/ Kemp Mill Group Home                                                                         | 0                | 0                      | 0                          | 0                             | 1               | 1                         |                       |
| Laurel Oaks (AL)                                                                                             | 1                | 1                      | 15                         | 15                            | 20              | 20                        | Υ                     |
| Mentor Maryland Inc Baltimore Children's Services TFC                                                        | 0                | 0                      | 13                         | 12                            | 29              | 28                        | Υ                     |
| Mentor Maryland Independent Living Program                                                                   | 1                | 1                      | 2                          | 2                             | 0               | 0                         | Υ                     |
| New Pathways, Inc Pressley Ridge ILP                                                                         | 0                | 0                      | 3                          | 3                             | 1               | 1                         | Υ                     |
| New Pathways, Inc Pressley Ridge 2nd Generation ILP                                                          | 0                | 0                      | 4                          | 4                             | 1               | 1                         | Υ                     |
| One Love Group Home                                                                                          | 0                | 0                      | 0                          | 0                             | 1               | 1                         |                       |
| Our House Inc.                                                                                               | 8                | 8                      | 6                          | 6                             | 8               | 8                         |                       |
| Sandy Pines (FL)                                                                                             | 1                | 1                      | 65                         | 65                            | 44              | 42                        | Υ                     |
| Sequel - Clarinda Academy (IA)                                                                               | 1                | 1                      | 8                          | 8                             | 12              | 12                        | Υ                     |
| Sequel - Mingus Mountain Academy (AZ)**                                                                      | 0                | 0                      | 76                         | 76                            | 21              | 21                        | Υ                     |
| Sequel - Woodward Youth Academy (IA)                                                                         | 0                | 0                      | 53                         | 53                            | 40              | 40                        | Υ                     |
| Sheppard Pratt                                                                                               | 4                | 4                      | 40                         | 36                            | 33              | 33                        | Υ                     |
| Silver Oak Academy                                                                                           | 23               | 22                     | 9                          | 9                             | 36              | 35                        | Υ                     |
| Summit School Inc. (PA)                                                                                      | 0                | 0                      | 52                         | 52                            | 40              | 40                        | Υ                     |
| Summit School Inc New Outlook Academy (PA)                                                                   | 1                | 1                      | 22                         | 22                            | 19              | 19                        | Υ                     |
| The Board of Child Care - Semi-Independent Living (Colesville)                                               | 1                | 1                      | 0                          | 0                             | 5               | 5                         | Y                     |
| The Board of Child Care Baltimore- Treatment Foster Care                                                     | 1                | 1                      | 1                          | 1                             | 3               | 3                         | Y                     |
| The Board of Child Care Eastern Shore (Denton)                                                               | 0                | 0                      | 0                          | 0                             | 1               | 1                         | Υ                     |
| The Board of Child Care Main Campus (Baltimore County)                                                       | 0                | 0                      | 3                          | 3                             | 54              | 54                        | Y                     |
| The Jefferson School and Residential Treatment Center                                                        | 0                | 0                      | 0                          | 0                             | 1               | 1                         | N                     |
| UHS of Delaware Inc Natchez Trace Youth Academy (TN)                                                         | 1                | 1                      | 77                         | 77                            | 46              | 46                        | Y                     |
| UHS of Delaware, Inc Harbor Point (VA)                                                                       | 3                | 3                      | 96                         | 96                            | 74              | 70                        | Y                     |
| Vision Quest National Ltd. Morning Star (VQMS)                                                               | 28               | 28                     | 0                          | 0                             | 30              | 29                        | <u> </u>              |
| Wolverine Secure Treatment Center (MI)                                                                       | 1                | 1                      | 28                         | 28                            | 10              | 10                        | Υ                     |
| Woodbourne Center, Inc.                                                                                      | 12               | 12                     | 40                         | 39                            | 87              | 87                        |                       |
|                                                                                                              |                  |                        |                            |                               |                 |                           | Υ                     |
| Woodbourne Treatment Foster Care (TFC)                                                                       | 0                | 0                      | 0                          | 0                             | 1               | 1                         | V                     |
| Regional Institute for Children & Adolescents - Baltimore <sup>1</sup>                                       | 1                | 1                      | 0                          | 0                             | 3               | 1                         | Υ                     |
| Hearts and Homes/ Mary's Mount Group Home                                                                    | 0                | 0                      | 0                          | 0                             | 4               | 4                         |                       |
| Hearts and Homes Jump Start                                                                                  | 0                | 0                      | 1                          | 1                             | 2               | 2                         |                       |
| Hearts and Homes/Helen Smith Group Home  Note: recovered cases are part of total count. Youth are shown at a | 0                | 0                      | 5                          | 5                             | 1               | 1                         |                       |