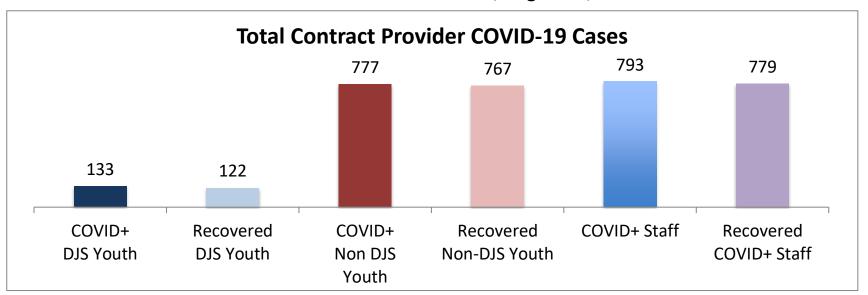

| Recovered staff have been cleared by their doctor to return to Facilities Summary* | COVID+ DJS Youth | Recovered<br>DJS Youth | COVID+<br>Non DJS<br>Youth | Recovered<br>Non-DJS<br>Youth | COVID+<br>Staff | Recovered<br>COVID+ Staff | Accepting Admissions? |
|------------------------------------------------------------------------------------|------------------|------------------------|----------------------------|-------------------------------|-----------------|---------------------------|-----------------------|
| Total Contract Provider COVID-19 Cases                                             | 133              | 122                    | 777                        | 767                           | 793             | 779                       | NA                    |
| Abraxas Academy (PA)                                                               | 1                | 1                      | 25                         | 20                            | 32              | 32                        | Υ                     |
| Abraxas South Mountain (PA)                                                        | 1                | 1                      | 21                         | 21                            | 4               | 4                         |                       |
| ARC of Washington County, Inc.                                                     | 0                | 0                      | 0                          | 0                             | 4               | 4                         | Υ                     |
| Arrow Child and Family Ministries of Mary., Inc Diag. Center                       | 0                | 0                      | 2                          | 2                             | 4               | 4                         | Υ                     |
| Cedar Ridge - Theraputic Group Home                                                | 6                | 5                      | 6                          | 6                             | 22              | 20                        | Υ                     |
| Chesapeake Treatment Center (The Right Moves/New Directions)                       | 33               | 24                     | 0                          | 0                             | 27              | 26                        | Υ                     |
| Children's Home Inc.                                                               | 2                | 2                      | 27                         | 27                            | 25              | 25                        | Υ                     |
| Children's Home Inc Treatment Foster Care                                          | 0                | 0                      | 1                          | 1                             | 1               | 1                         | Υ                     |
| Drug and Rehabilitation Services (PA)                                              | 0                | 0                      | 8                          | 8                             | 1               | 1                         |                       |
| The Children's Home Diagnostic program                                             | 0                | 0                      | 4                          | 4                             | 3               | 3                         |                       |
| George Junior Republic (PA)                                                        | 0                | 0                      | 60                         | 60                            | 38              | 38                        | Υ                     |
| Hearts & Homes/ Avis Birely Group Home                                             | 2                | 2                      | 5                          | 5                             | 4               | 4                         | N                     |
| Hearts & Homes/ Kemp Mill Group Home                                               | 0                | 0                      | 0                          | 0                             | 1               | 1                         |                       |
| Laurel Oaks (AL)                                                                   | 1                | 1                      | 15                         | 15                            | 20              | 20                        | Υ                     |
| Mentor Maryland Inc Baltimore Children's Services TFC                              | 0                | 0                      | 13                         | 12                            | 29              | 28                        | Υ                     |
| Mentor Maryland Independent Living Program                                         | 1                | 1                      | 2                          | 2                             | 0               | 0                         | Υ                     |
| New Pathways, Inc Pressley Ridge ILP                                               | 0                | 0                      | 3                          | 3                             | 1               | 1                         | Υ                     |
| New Pathways, Inc Pressley Ridge 2nd Generation ILP                                | 0                | 0                      | 4                          | 4                             | 1               | 1                         | Υ                     |
| One Love Group Home                                                                | 0                | 0                      | 0                          | 0                             | 1               | 1                         |                       |
| Our House Inc.                                                                     | 8                | 8                      | 6                          | 6                             | 8               | 8                         |                       |
| Sandy Pines (FL)                                                                   | 1                | 1                      | 65                         | 65                            | 44              | 42                        | Υ                     |
| Sequel - Clarinda Academy (IA)                                                     | 1                | 1                      | 8                          | 8                             | 12              | 12                        | Υ                     |
| Sequel - Mingus Mountain Academy (AZ)**                                            | 0                | 0                      | 76                         | 76                            | 21              | 21                        | Υ                     |
| Sequel - Woodward Youth Academy (IA)                                               | 0                | 0                      | 53                         | 53                            | 40              | 40                        | Υ                     |
| Sheppard Pratt                                                                     | 4                | 4                      | 40                         | 36                            | 33              | 33                        | Υ                     |
| Silver Oak Academy                                                                 | 23               | 22                     | 9                          | 9                             | 36              | 35                        | Υ                     |
| Summit School Inc. (PA)                                                            | 0                | 0                      | 52                         | 52                            | 40              | 40                        | Υ                     |
| Summit School Inc New Outlook Academy (PA)                                         | 1                | 1                      | 22                         | 22                            | 19              | 19                        | Υ                     |
| The Board of Child Care - Semi-Independent Living (Colesville)                     | 1                | 1                      | 0                          | 0                             | 5               | 5                         | Υ                     |
| The Board of Child Care Baltimore- Treatment Foster Care                           | 1                | 1                      | 1                          | 1                             | 3               | 3                         | Υ                     |
| The Board of Child Care Eastern Shore (Denton)                                     | 0                | 0                      | 0                          | 0                             | 1               | 1                         | Υ                     |
| The Board of Child Care Main Campus (Baltimore County)                             | 0                | 0                      | 3                          | 3                             | 54              | 54                        | Υ                     |
| The Jefferson School and Residential Treatment Center                              | 0                | 0                      | 0                          | 0                             | 1               | 1                         | N                     |
| UHS of Delaware Inc Natchez Trace Youth Academy (TN)                               | 1                | 1                      | 77                         | 77                            | 46              | 46                        | Y                     |
| UHS of Delaware, Inc Harbor Point (VA)                                             | 3                | 3                      | 96                         | 96                            | 74              | 70                        | <u>·</u><br>Ү         |
| Vision Quest National Ltd. Morning Star (VQMS)                                     | 28               | 28                     | 0                          | 0                             | 30              | 29                        | <u> </u>              |
| Wolverine Secure Treatment Center (MI)                                             | 1                | 1                      | 28                         | 28                            | 10              | 10                        | Υ                     |
| Woodbourne Center, Inc.                                                            | 12               | 12                     | 39                         | 39                            | 87              | 87                        | <u>.</u><br>Ү         |
| Woodbourne Treatment Foster Care (TFC)                                             | 0                | 0                      | 0                          | 0                             | 1               | 1                         | ı                     |
| Regional Institute for Children & Adolescents - Baltimore <sup>1</sup>             | 1                | 1                      | 0                          | 0                             | 3               | 1                         | Υ                     |
| Hearts and Homes/ Mary's Mount Group Home                                          | 0                | 0                      | 0                          | 0                             | 4               | 4                         | ı                     |
| Hearts and Homes Jump Start                                                        | 0                | 0                      | 1                          | 1                             | 2               | 2                         |                       |
| Hearts and Homes/Helen Smith Group Home                                            | 0                | 0                      | 5                          | 5                             | 1               | 1                         |                       |
| Note: recovered cases are part of total count. Youth are shown at a                | _                | -                      | J                          | <u> </u>                      | 1 1             | Τ.                        |                       |