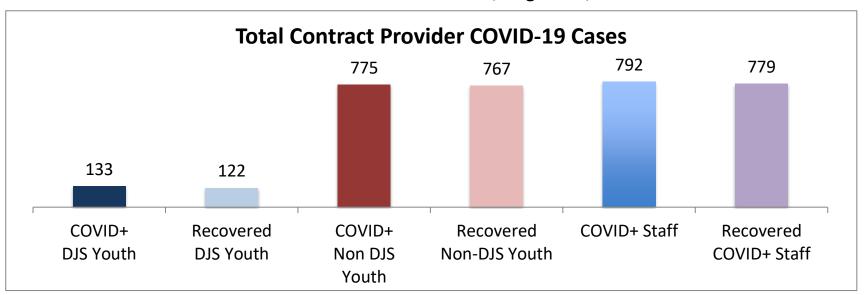

| Recovered staff have been cleared by their doctor to return to Facilities Summary*                               | COVID+ DJS Youth | Recovered<br>DJS Youth | COVID+<br>Non DJS<br>Youth | Recovered<br>Non-DJS<br>Youth | COVID+<br>Staff | Recovered<br>COVID+ Staff | Accepting Admissions? |
|------------------------------------------------------------------------------------------------------------------|------------------|------------------------|----------------------------|-------------------------------|-----------------|---------------------------|-----------------------|
| Total Contract Provider COVID-19 Cases                                                                           | 133              | 122                    | 775                        | 767                           | 792             | 779                       | NA                    |
| Abraxas Academy (PA)                                                                                             | 1                | 1                      | 25                         | 20                            | 32              | 32                        | Υ                     |
| Abraxas South Mountain (PA)                                                                                      | 1                | 1                      | 21                         | 21                            | 4               | 4                         |                       |
| ARC of Washington County, Inc.                                                                                   | 0                | 0                      | 0                          | 0                             | 4               | 4                         | Υ                     |
| Arrow Child and Family Ministries of Mary., Inc Diag. Center                                                     | 0                | 0                      | 2                          | 2                             | 4               | 4                         | Υ                     |
| Cedar Ridge - Theraputic Group Home                                                                              | 6                | 5                      | 6                          | 6                             | 22              | 20                        | Υ                     |
| Chesapeake Treatment Center (The Right Moves/New Directions)                                                     | 33               | 24                     | 0                          | 0                             | 27              | 26                        | Υ                     |
| Children's Home Inc.                                                                                             | 2                | 2                      | 27                         | 27                            | 25              | 25                        | Υ                     |
| Children's Home Inc Treatment Foster Care                                                                        | 0                | 0                      | 1                          | 1                             | 1               | 1                         | Υ                     |
| Drug and Rehabilitation Services (PA)                                                                            | 0                | 0                      | 8                          | 8                             | 1               | 1                         |                       |
| The Children's Home Diagnostic program                                                                           | 0                | 0                      | 4                          | 4                             | 3               | 3                         |                       |
| George Junior Republic (PA)                                                                                      | 0                | 0                      | 60                         | 60                            | 38              | 38                        | Υ                     |
| Hearts & Homes/ Avis Birely Group Home                                                                           | 2                | 2                      | 5                          | 5                             | 4               | 4                         | N                     |
| Hearts & Homes/ Kemp Mill Group Home                                                                             | 0                | 0                      | 0                          | 0                             | 1               | 1                         |                       |
| Laurel Oaks (AL)                                                                                                 | 1                | 1                      | 15                         | 15                            | 20              | 20                        | Υ                     |
| Mentor Maryland Inc Baltimore Children's Services TFC                                                            | 0                | 0                      | 13                         | 12                            | 29              | 28                        | Υ                     |
| Mentor Maryland Independent Living Program                                                                       | 1                | 1                      | 2                          | 2                             | 0               | 0                         | Υ                     |
| New Pathways, Inc Pressley Ridge ILP                                                                             | 0                | 0                      | 3                          | 3                             | 1               | 1                         | Υ                     |
| New Pathways, Inc Pressley Ridge 2nd Generation ILP                                                              | 0                | 0                      | 4                          | 4                             | 1               | 1                         | Υ                     |
| One Love Group Home                                                                                              | 0                | 0                      | 0                          | 0                             | 1               | 1                         |                       |
| Our House Inc.                                                                                                   | 8                | 8                      | 6                          | 6                             | 8               | 8                         |                       |
| Sandy Pines (FL)                                                                                                 | 1                | 1                      | 65                         | 65                            | 43              | 42                        | Υ                     |
| Sequel - Clarinda Academy (IA)                                                                                   | 1                | 1                      | 8                          | 8                             | 12              | 12                        | Υ                     |
| Sequel - Mingus Mountain Academy (AZ)**                                                                          | 0                | 0                      | 76                         | 76                            | 21              | 21                        | Υ                     |
| Sequel - Woodward Youth Academy (IA)                                                                             | 0                | 0                      | 53                         | 53                            | 40              | 40                        | Υ                     |
| Sheppard Pratt                                                                                                   | 4                | 4                      | 38                         | 36                            | 33              | 33                        | Υ                     |
| Silver Oak Academy                                                                                               | 23               | 22                     | 9                          | 9                             | 36              | 35                        | Υ                     |
| Summit School Inc. (PA)                                                                                          | 0                | 0                      | 52                         | 52                            | 40              | 40                        | Υ                     |
| Summit School Inc New Outlook Academy (PA)                                                                       | 1                | 1                      | 22                         | 22                            | 19              | 19                        | Υ                     |
| The Board of Child Care - Semi-Independent Living (Colesville)                                                   | 1                | 1                      | 0                          | 0                             | 5               | 5                         | Y                     |
| The Board of Child Care Baltimore- Treatment Foster Care                                                         | 1                | 1                      | 1                          | 1                             | 3               | 3                         | Υ                     |
| The Board of Child Care Eastern Shore (Denton)                                                                   | 0                | 0                      | 0                          | 0                             | 1               | 1                         | Υ                     |
| The Board of Child Care Main Campus (Baltimore County)                                                           | 0                | 0                      | 3                          | 3                             | 54              | 54                        | Υ                     |
| The Jefferson School and Residential Treatment Center                                                            | 0                | 0                      | 0                          | 0                             | 1               | 1                         | N                     |
| UHS of Delaware Inc Natchez Trace Youth Academy (TN)                                                             | 1                | 1                      | 77                         | 77                            | 46              | 46                        | Υ Υ                   |
| UHS of Delaware, Inc Harbor Point (VA)                                                                           | 3                | 3                      | 96                         | 96                            | 74              | 70                        | <br>Y                 |
| Vision Quest National Ltd. Morning Star (VQMS)                                                                   | 28               | 28                     | 0                          | 0                             | 30              | 29                        | •                     |
| Wolverine Secure Treatment Center (MI)                                                                           | 1                | 1                      | 28                         | 28                            | 10              | 10                        | Υ                     |
| Woodbourne Center, Inc.                                                                                          | 12               | 12                     | 39                         | 39                            | 87              | 87                        | <u> </u>              |
| Woodbourne Treatment Foster Care (TFC)                                                                           | 0                | 0                      | 0                          | 0                             | 1               | 1                         | Ī                     |
| ` '                                                                                                              | 1                | 1                      | 0                          | 0                             | 3               | 1                         | Υ                     |
| Regional Institute for Children & Adolescents - Baltimore <sup>1</sup> Hearts and Homes/ Mary's Mount Group Home | 0                | 0                      | 0                          | 0                             | 4               | 4                         | ĭ                     |
| Hearts and Homes Jump Start  Hearts and Homes Jump Start                                                         | 0                | 0                      | 1                          | 1                             | 2               | 2                         |                       |
| Hearts and Homes/Helen Smith Group Home                                                                          | 0                | 0                      | 5                          | 5                             | 1               | 1                         |                       |
| Note: recovered cases are part of total count. Youth are shown at a                                              | _                | -                      | Э                          | 3                             | 1               | 1                         |                       |