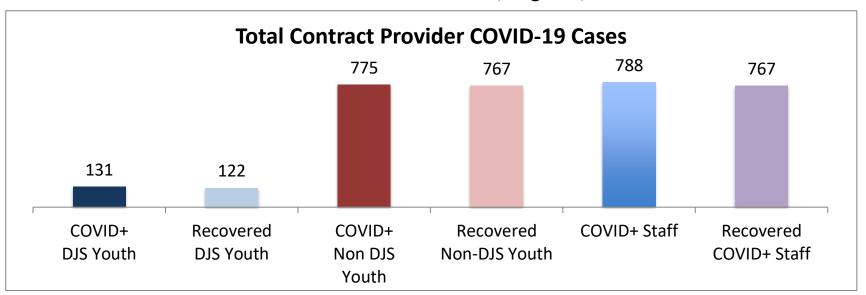

| Facilities Summary*                                                                                          | COVID+<br>DJS<br>Youth | Recovered<br>DJS Youth | COVID+<br>Non DJS<br>Youth | Recovered<br>Non-DJS<br>Youth | COVID+<br>Staff | Recovered<br>COVID+ Staff | Accepting Admissions? |
|--------------------------------------------------------------------------------------------------------------|------------------------|------------------------|----------------------------|-------------------------------|-----------------|---------------------------|-----------------------|
| Total Contract Provider COVID-19 Cases                                                                       | 131                    | 122                    | 775                        | 767                           | 788             | 767                       | NA                    |
| Abraxas Academy (PA)                                                                                         | 1                      | 1                      | 25                         | 20                            | 32              | 32                        | Υ                     |
| Abraxas South Mountain (PA)                                                                                  | 1                      | 1                      | 21                         | 21                            | 4               | 4                         |                       |
| ARC of Washington County, Inc.                                                                               | 0                      | 0                      | 0                          | 0                             | 4               | 4                         | Υ                     |
| Arrow Child and Family Ministries of Mary., Inc Diag. Center                                                 | 0                      | 0                      | 2                          | 2                             | 4               | 4                         | Υ                     |
| Cedar Ridge - Theraputic Group Home                                                                          | 6                      | 5                      | 6                          | 6                             | 22              | 20                        | Υ                     |
| Chesapeake Treatment Center (The Right Moves/New Directions)                                                 | 31                     | 24                     | 0                          | 0                             | 27              | 26                        | Υ                     |
| Children's Home Inc.                                                                                         | 2                      | 2                      | 27                         | 27                            | 25              | 25                        | Υ                     |
| Children's Home Inc Treatment Foster Care                                                                    | 0                      | 0                      | 1                          | 1                             | 1               | 1                         | Υ                     |
| Drug and Rehabilitation Services (PA)                                                                        | 0                      | 0                      | 8                          | 8                             | 1               | 1                         |                       |
| The Children's Home Diagnostic program                                                                       | 0                      | 0                      | 4                          | 4                             | 3               | 3                         |                       |
| George Junior Republic (PA)                                                                                  | 0                      | 0                      | 60                         | 60                            | 38              | 38                        | Υ                     |
| Hearts & Homes/ Avis Birely Group Home                                                                       | 2                      | 2                      | 5                          | 5                             | 4               | 4                         | N                     |
| Hearts & Homes/ Kemp Mill Group Home                                                                         | 0                      | 0                      | 0                          | 0                             | 1               | 1                         |                       |
| Laurel Oaks (AL)                                                                                             | 1                      | 1                      | 15                         | 15                            | 20              | 20                        | Υ                     |
| Mentor Maryland Inc Baltimore Children's Services TFC                                                        | 0                      | 0                      | 13                         | 12                            | 28              | 21                        | Υ                     |
| Mentor Maryland Independent Living Program                                                                   | 1                      | 1                      | 2                          | 2                             | 0               | 0                         | Υ                     |
| New Pathways, Inc Pressley Ridge ILP                                                                         | 0                      | 0                      | 3                          | 3                             | 1               | 1                         | Υ                     |
| New Pathways, Inc Pressley Ridge 2nd Generation ILP                                                          | 0                      | 0                      | 4                          | 4                             | 1               | 1                         | Υ                     |
| One Love Group Home                                                                                          | 0                      | 0                      | 0                          | 0                             | 1               | 1                         |                       |
| Our House Inc.                                                                                               | 8                      | 8                      | 6                          | 6                             | 8               | 8                         |                       |
| Sandy Pines (FL)                                                                                             | 1                      | 1                      | 65                         | 65                            | 41              | 40                        | Υ                     |
| Sequel - Clarinda Academy (IA)                                                                               | 1                      | 1                      | 8                          | 8                             | 12              | 12                        | Υ                     |
| Sequel - Mingus Mountain Academy (AZ)**                                                                      | 0                      | 0                      | 76                         | 76                            | 21              | 21                        | Υ                     |
| Sequel - Woodward Youth Academy (IA)                                                                         | 0                      | 0                      | 53                         | 53                            | 40              | 40                        | Υ                     |
| Sheppard Pratt                                                                                               | 4                      | 4                      | 38                         | 36                            | 33              | 33                        | Υ                     |
| Silver Oak Academy                                                                                           | 23                     | 22                     | 9                          | 9                             | 36              | 35                        | Υ                     |
| Summit School Inc. (PA)                                                                                      | 0                      | 0                      | 52                         | 52                            | 40              | 40                        | Υ                     |
| Summit School Inc New Outlook Academy (PA)                                                                   | 1                      | 1                      | 22                         | 22                            | 19              | 19                        | Υ                     |
| The Board of Child Care - Semi-Independent Living (Colesville)                                               | 1                      | 1                      | 0                          | 0                             | 5               | 5                         | Υ                     |
| The Board of Child Care Baltimore- Treatment Foster Care                                                     | 1                      | 1                      | 1                          | 1                             | 3               | 3                         | Υ                     |
| The Board of Child Care Eastern Shore (Denton)                                                               | 0                      | 0                      | 0                          | 0                             | 1               | 1                         | Υ                     |
| The Board of Child Care Main Campus (Baltimore County)                                                       | 0                      | 0                      | 3                          | 3                             | 54              | 54                        | Υ                     |
| The Jefferson School and Residential Treatment Center                                                        | 0                      | 0                      | 0                          | 0                             | 1               | 1                         | <br>N                 |
| UHS of Delaware Inc Natchez Trace Youth Academy (TN)                                                         | 1                      | 1                      | 77                         | 77                            | 46              | 46                        | Y                     |
| UHS of Delaware, Inc Harbor Point (VA)                                                                       | 3                      | 3                      | 96                         | 96                            | 74              | 70                        | <u>'</u><br>Ү         |
| Vision Quest National Ltd. Morning Star (VQMS)                                                               | 28                     | 28                     | 0                          | 0                             | 29              | 29                        | ı                     |
| Wolverine Secure Treatment Center (MI)                                                                       | 1                      | 1                      | 28                         | 28                            | 10              | 10                        | Υ                     |
| Woodbourne Center, Inc.                                                                                      | 12                     | 12                     | 39                         | 39                            | 87              | 84                        | <u>т</u><br>Ү         |
| Woodbourne Treatment Foster Care (TFC)                                                                       | 0                      | 0                      | 0                          | 0                             |                 |                           | Y                     |
|                                                                                                              |                        |                        |                            |                               | 2               | 1                         | Υ                     |
| Regional Institute for Children & Adolescents - Baltimore <sup>1</sup>                                       | 1                      | 1                      | 0                          | 0                             | 3               | 1                         | ř                     |
| Hearts and Homes Jump Start                                                                                  | 0                      | 0                      | 0                          | 0                             | 2               | 4                         |                       |
| Hearts and Homes / Holon Smith Croup Home                                                                    | 0                      | 0                      | 1                          | 1                             | 2               | 2                         |                       |
| Hearts and Homes/Helen Smith Group Home  Note: recovered cases are part of total count. Youth are shown at a | 0                      | 0                      | 5                          | 5                             | 1               | 1                         |                       |