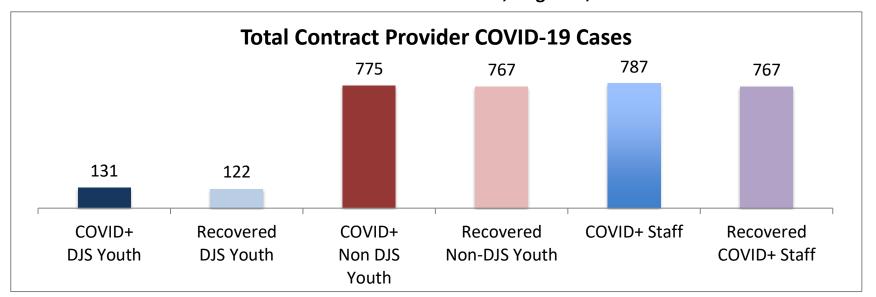

| Recovered staff have been cleared by their doctor to return to Facilities Summary*                               | COVID+ DJS Youth | Recovered<br>DJS Youth | COVID+<br>Non DJS<br>Youth | Recovered<br>Non-DJS<br>Youth | COVID+<br>Staff | Recovered<br>COVID+ Staff | Accepting Admissions? |
|------------------------------------------------------------------------------------------------------------------|------------------|------------------------|----------------------------|-------------------------------|-----------------|---------------------------|-----------------------|
| Total Contract Provider COVID-19 Cases                                                                           | 131              | 122                    | 775                        | 767                           | 787             | 767                       | NA                    |
| Abraxas Academy (PA)                                                                                             | 1                | 1                      | 25                         | 20                            | 32              | 32                        | Υ                     |
| Abraxas South Mountain (PA)                                                                                      | 1                | 1                      | 21                         | 21                            | 4               | 4                         |                       |
| ARC of Washington County, Inc.                                                                                   | 0                | 0                      | 0                          | 0                             | 4               | 4                         | Υ                     |
| Arrow Child and Family Ministries of Mary., Inc Diag. Center                                                     | 0                | 0                      | 2                          | 2                             | 4               | 4                         | Υ                     |
| Cedar Ridge - Theraputic Group Home                                                                              | 6                | 5                      | 6                          | 6                             | 22              | 20                        | Υ                     |
| Chesapeake Treatment Center (The Right Moves/New Directions)                                                     | 31               | 24                     | 0                          | 0                             | 26              | 26                        | Υ                     |
| Children's Home Inc.                                                                                             | 2                | 2                      | 27                         | 27                            | 25              | 25                        | Υ                     |
| Children's Home Inc Treatment Foster Care                                                                        | 0                | 0                      | 1                          | 1                             | 1               | 1                         | Υ                     |
| Drug and Rehabilitation Services (PA)                                                                            | 0                | 0                      | 8                          | 8                             | 1               | 1                         |                       |
| The Children's Home Diagnostic program                                                                           | 0                | 0                      | 4                          | 4                             | 3               | 3                         |                       |
| George Junior Republic (PA)                                                                                      | 0                | 0                      | 60                         | 60                            | 38              | 38                        | Υ                     |
| Hearts & Homes/ Avis Birely Group Home                                                                           | 2                | 2                      | 5                          | 5                             | 4               | 4                         | N                     |
| Hearts & Homes/ Kemp Mill Group Home                                                                             | 0                | 0                      | 0                          | 0                             | 1               | 1                         |                       |
| Laurel Oaks (AL)                                                                                                 | 1                | 1                      | 15                         | 15                            | 20              | 20                        | Υ                     |
| Mentor Maryland Inc Baltimore Children's Services TFC                                                            | 0                | 0                      | 13                         | 12                            | 28              | 21                        | Υ                     |
| Mentor Maryland Independent Living Program                                                                       | 1                | 1                      | 2                          | 2                             | 0               | 0                         | Υ                     |
| New Pathways, Inc Pressley Ridge ILP                                                                             | 0                | 0                      | 3                          | 3                             | 1               | 1                         | Υ                     |
| New Pathways, Inc Pressley Ridge 2nd Generation ILP                                                              | 0                | 0                      | 4                          | 4                             | 1               | 1                         | Υ                     |
| One Love Group Home                                                                                              | 0                | 0                      | 0                          | 0                             | 1               | 1                         |                       |
| Our House Inc.                                                                                                   | 8                | 8                      | 6                          | 6                             | 8               | 8                         |                       |
| Sandy Pines (FL)                                                                                                 | 1                | 1                      | 65                         | 65                            | 41              | 40                        | Υ                     |
| Sequel - Clarinda Academy (IA)                                                                                   | 1                | 1                      | 8                          | 8                             | 12              | 12                        | Υ                     |
| Sequel - Mingus Mountain Academy (AZ)**                                                                          | 0                | 0                      | 76                         | 76                            | 21              | 21                        | Υ                     |
| Sequel - Woodward Youth Academy (IA)                                                                             | 0                | 0                      | 53                         | 53                            | 40              | 40                        | Υ                     |
| Sheppard Pratt                                                                                                   | 4                | 4                      | 38                         | 36                            | 33              | 33                        | Υ                     |
| Silver Oak Academy                                                                                               | 23               | 22                     | 9                          | 9                             | 36              | 35                        | Υ                     |
| Summit School Inc. (PA)                                                                                          | 0                | 0                      | 52                         | 52                            | 40              | 40                        | Υ                     |
| Summit School Inc New Outlook Academy (PA)                                                                       | 1                | 1                      | 22                         | 22                            | 19              | 19                        | Υ                     |
| The Board of Child Care - Semi-Independent Living (Colesville)                                                   | 1                | 1                      | 0                          | 0                             | 5               | 5                         | Y                     |
| The Board of Child Care Baltimore- Treatment Foster Care                                                         | 1                | 1                      | 1                          | 1                             | 3               | 3                         | Υ                     |
| The Board of Child Care Eastern Shore (Denton)                                                                   | 0                | 0                      | 0                          | 0                             | 1               | 1                         | Υ                     |
| The Board of Child Care Main Campus (Baltimore County)                                                           | 0                | 0                      | 3                          | 3                             | 54              | 54                        | Υ                     |
| The Jefferson School and Residential Treatment Center                                                            | 0                | 0                      | 0                          | 0                             | 1               | 1                         | N                     |
| UHS of Delaware Inc Natchez Trace Youth Academy (TN)                                                             | 1                | 1                      | 77                         | 77                            | 46              | 46                        | Y                     |
| UHS of Delaware, Inc Harbor Point (VA)                                                                           | 3                | 3                      | 96                         | 96                            | 74              | 70                        | Y                     |
| Vision Quest National Ltd. Morning Star (VQMS)                                                                   | 28               | 28                     | 0                          | 0                             | 29              | 29                        | •                     |
| Wolverine Secure Treatment Center (MI)                                                                           | 1                | 1                      | 28                         | 28                            | 10              | 10                        | Υ                     |
| Woodbourne Center, Inc.                                                                                          | 12               | 12                     | 39                         | 39                            | 87              | 84                        | Y                     |
| Woodbourne Treatment Foster Care (TFC)                                                                           | 0                | 0                      | 0                          | 0                             | 1               | 1                         | ī                     |
| ` '                                                                                                              | 1                | 1                      | 0                          | 0                             | 3               | 1                         | Υ                     |
| Regional Institute for Children & Adolescents - Baltimore <sup>1</sup> Hearts and Homes/ Mary's Mount Group Home | 0                | 0                      | 0                          | 0                             | 4               | 4                         | ĭ                     |
| Hearts and Homes Jump Start                                                                                      | 0                | 0                      | 1                          | 1                             | 2               | 2                         |                       |
| Hearts and Homes/Helen Smith Group Home                                                                          | 0                | 0                      | 5                          | 5                             | 1               | 1                         |                       |
| Note: recovered cases are part of total count. Youth are shown at a                                              | _                | -                      | 5                          | 3                             | 1 1             | 1                         |                       |