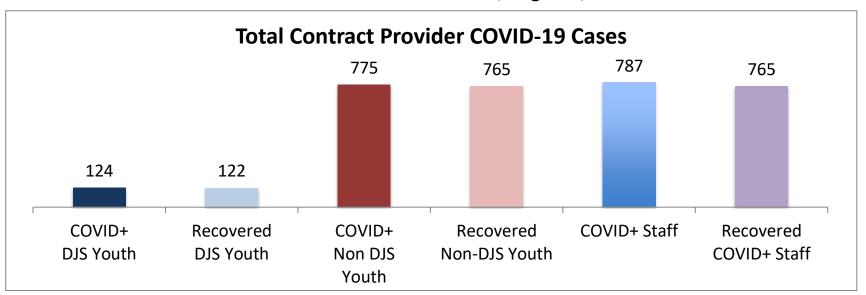

| Recovered staff have been cleared by their doctor to return to Facilities Summary* | COVID+ DJS Youth | Recovered<br>DJS Youth | COVID+<br>Non DJS<br>Youth | Recovered<br>Non-DJS<br>Youth | COVID+<br>Staff | Recovered<br>COVID+ Staff | Accepting Admissions? |
|------------------------------------------------------------------------------------|------------------|------------------------|----------------------------|-------------------------------|-----------------|---------------------------|-----------------------|
| Total Contract Provider COVID-19 Cases                                             | 124              | 122                    | 775                        | 765                           | 787             | 765                       | NA                    |
| Abraxas Academy (PA)                                                               | 1                | 1                      | 25                         | 20                            | 32              | 32                        | Υ                     |
| Abraxas South Mountain (PA)                                                        | 1                | 1                      | 21                         | 21                            | 4               | 4                         |                       |
| ARC of Washington County, Inc.                                                     | 0                | 0                      | 0                          | 0                             | 4               | 4                         | Υ                     |
| Arrow Child and Family Ministries of Mary., Inc Diag. Center                       | 0                | 0                      | 2                          | 2                             | 4               | 4                         | Υ                     |
| Cedar Ridge - Theraputic Group Home                                                | 5                | 5                      | 6                          | 6                             | 22              | 20                        | Υ                     |
| Chesapeake Treatment Center (The Right Moves/New Directions)                       | 25               | 24                     | 0                          | 0                             | 26              | 26                        | Υ                     |
| Children's Home Inc.                                                               | 2                | 2                      | 27                         | 27                            | 25              | 25                        | Υ                     |
| Children's Home Inc Treatment Foster Care                                          | 0                | 0                      | 1                          | 1                             | 1               | 1                         | Υ                     |
| Drug and Rehabilitation Services (PA)                                              | 0                | 0                      | 8                          | 8                             | 1               | 1                         |                       |
| The Children's Home Diagnostic program                                             | 0                | 0                      | 4                          | 4                             | 3               | 3                         |                       |
| George Junior Republic (PA)                                                        | 0                | 0                      | 60                         | 59                            | 38              | 38                        | Υ                     |
| Hearts & Homes/ Avis Birely Group Home                                             | 2                | 2                      | 5                          | 5                             | 4               | 4                         | N                     |
| Hearts & Homes/ Kemp Mill Group Home                                               | 0                | 0                      | 0                          | 0                             | 1               | 1                         |                       |
| Laurel Oaks (AL)                                                                   | 1                | 1                      | 15                         | 15                            | 20              | 20                        | Υ                     |
| Mentor Maryland Inc Baltimore Children's Services TFC                              | 0                | 0                      | 13                         | 12                            | 28              | 21                        | Υ                     |
| Mentor Maryland Independent Living Program                                         | 1                | 1                      | 2                          | 2                             | 0               | 0                         | Υ                     |
| New Pathways, Inc Pressley Ridge ILP                                               | 0                | 0                      | 3                          | 3                             | 1               | 1                         | Υ                     |
| New Pathways, Inc Pressley Ridge 2nd Generation ILP                                | 0                | 0                      | 4                          | 4                             | 1               | 1                         | Υ                     |
| One Love Group Home                                                                | 0                | 0                      | 0                          | 0                             | 1               | 1                         |                       |
| Our House Inc.                                                                     | 8                | 8                      | 6                          | 6                             | 8               | 8                         |                       |
| Sandy Pines (FL)                                                                   | 1                | 1                      | 65                         | 65                            | 41              | 40                        | Υ                     |
| Sequel - Clarinda Academy (IA)                                                     | 1                | 1                      | 8                          | 8                             | 12              | 12                        | Υ                     |
| Sequel - Mingus Mountain Academy (AZ)**                                            | 0                | 0                      | 76                         | 76                            | 21              | 21                        | Υ                     |
| Sequel - Woodward Youth Academy (IA)                                               | 0                | 0                      | 53                         | 53                            | 40              | 40                        | Υ                     |
| Sheppard Pratt                                                                     | 4                | 4                      | 38                         | 36                            | 33              | 33                        | Υ                     |
| Silver Oak Academy                                                                 | 23               | 22                     | 9                          | 9                             | 36              | 35                        | Υ                     |
| Summit School Inc. (PA)                                                            | 0                | 0                      | 52                         | 52                            | 40              | 40                        | Υ                     |
| Summit School Inc New Outlook Academy (PA)                                         | 1                | 1                      | 22                         | 22                            | 19              | 19                        | Υ                     |
| The Board of Child Care - Semi-Independent Living (Colesville)                     | 1                | 1                      | 0                          | 0                             | 5               | 5                         | Υ                     |
| The Board of Child Care Baltimore- Treatment Foster Care                           | 1                | 1                      | 1                          | 1                             | 3               | 3                         | Υ                     |
| The Board of Child Care Eastern Shore (Denton)                                     | 0                | 0                      | 0                          | 0                             | 1               | 1                         | Υ                     |
| The Board of Child Care Main Campus (Baltimore County)                             | 0                | 0                      | 3                          | 3                             | 54              | 54                        | Υ                     |
| The Jefferson School and Residential Treatment Center                              | 0                | 0                      | 0                          | 0                             | 1               | 1                         | N                     |
| UHS of Delaware Inc Natchez Trace Youth Academy (TN)                               | 1                | 1                      | 77                         | 77                            | 46              | 46                        | Υ                     |
| UHS of Delaware, Inc Harbor Point (VA)                                             | 3                | 3                      | 96                         | 96                            | 74              | 70                        | Υ                     |
| Vision Quest National Ltd. Morning Star (VQMS)                                     | 28               | 28                     | 0                          | 0                             | 29              | 29                        |                       |
| Wolverine Secure Treatment Center (MI)                                             | 1                | 1                      | 28                         | 28                            | 10              | 10                        | Υ                     |
| Woodbourne Center, Inc.                                                            | 12               | 12                     | 39                         | 38                            | 87              | 82                        | <u>.</u><br>Ү         |
| Woodbourne Treatment Foster Care (TFC)                                             | 0                | 0                      | 0                          | 0                             | 1               | 1                         | ı                     |
| Regional Institute for Children & Adolescents - Baltimore <sup>1</sup>             | 1                | 1                      | 0                          | 0                             | 3               | 1                         | Υ                     |
| Hearts and Homes/ Mary's Mount Group Home                                          | 0                | 0                      | 0                          | 0                             | 4               | 4                         | ı                     |
| Hearts and Homes Jump Start                                                        | 0                | 0                      | 1                          | 1                             | 2               | 2                         |                       |
| Hearts and Homes/Helen Smith Group Home                                            | 0                | 0                      | 5                          | 5                             | 1               | 1                         |                       |
| Note: recovered cases are part of total count. Youth are shown at a                | _                | -                      | J                          |                               | 1 1             |                           |                       |