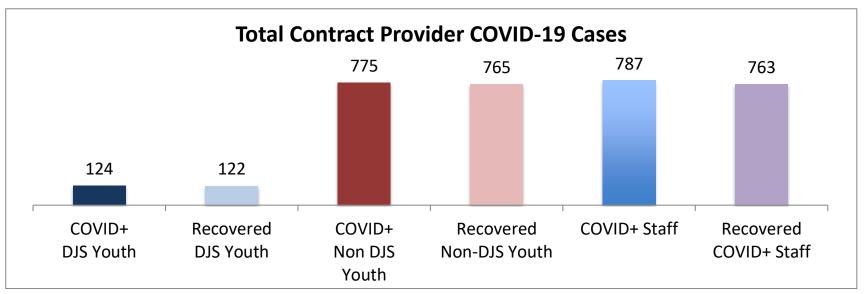

| Recovered staff have been cleared by their doctor to return to Facilities Summary* | COVID+ DJS Youth | Recovered<br>DJS Youth | COVID+<br>Non DJS<br>Youth | Recovered<br>Non-DJS<br>Youth | COVID+<br>Staff | Recovered<br>COVID+ Staff | Accepting Admissions? |
|------------------------------------------------------------------------------------|------------------|------------------------|----------------------------|-------------------------------|-----------------|---------------------------|-----------------------|
| Total Contract Provider COVID-19 Cases                                             | 124              | 122                    | 775                        | 765                           | 787             | 763                       | NA                    |
| Abraxas Academy (PA)                                                               | 1                | 1                      | 25                         | 20                            | 32              | 30                        | Υ                     |
| Abraxas South Mountain (PA)                                                        | 1                | 1                      | 21                         | 21                            | 4               | 4                         |                       |
| ARC of Washington County, Inc.                                                     | 0                | 0                      | 0                          | 0                             | 4               | 4                         | Υ                     |
| Arrow Child and Family Ministries of Mary., Inc Diag. Center                       | 0                | 0                      | 2                          | 2                             | 4               | 4                         | Υ                     |
| Cedar Ridge - Theraputic Group Home                                                | 5                | 5                      | 6                          | 6                             | 22              | 20                        | Υ                     |
| Chesapeake Treatment Center (The Right Moves/New Directions)                       | 25               | 24                     | 0                          | 0                             | 26              | 26                        | Υ                     |
| Children's Home Inc.                                                               | 2                | 2                      | 27                         | 27                            | 25              | 25                        | Υ                     |
| Children's Home Inc Treatment Foster Care                                          | 0                | 0                      | 1                          | 1                             | 1               | 1                         | Υ                     |
| Drug and Rehabilitation Services (PA)                                              | 0                | 0                      | 8                          | 8                             | 1               | 1                         |                       |
| The Children's Home Diagnostic program                                             | 0                | 0                      | 4                          | 4                             | 3               | 3                         |                       |
| George Junior Republic (PA)                                                        | 0                | 0                      | 60                         | 59                            | 38              | 38                        | Υ                     |
| Hearts & Homes/ Avis Birely Group Home                                             | 2                | 2                      | 5                          | 5                             | 4               | 4                         | N                     |
| Hearts & Homes/ Kemp Mill Group Home                                               | 0                | 0                      | 0                          | 0                             | 1               | 1                         |                       |
| Laurel Oaks (AL)                                                                   | 1                | 1                      | 15                         | 15                            | 20              | 20                        | Υ                     |
| Mentor Maryland Inc Baltimore Children's Services TFC                              | 0                | 0                      | 13                         | 12                            | 28              | 21                        | Υ                     |
| Mentor Maryland Independent Living Program                                         | 1                | 1                      | 2                          | 2                             | 0               | 0                         | Υ                     |
| New Pathways, Inc Pressley Ridge ILP                                               | 0                | 0                      | 3                          | 3                             | 1               | 1                         | Υ                     |
| New Pathways, Inc Pressley Ridge 2nd Generation ILP                                | 0                | 0                      | 4                          | 4                             | 1               | 1                         | Υ                     |
| One Love Group Home                                                                | 0                | 0                      | 0                          | 0                             | 1               | 1                         |                       |
| Our House Inc.                                                                     | 8                | 8                      | 6                          | 6                             | 8               | 8                         |                       |
| Sandy Pines (FL)                                                                   | 1                | 1                      | 65                         | 65                            | 41              | 40                        | Υ                     |
| Sequel - Clarinda Academy (IA)                                                     | 1                | 1                      | 8                          | 8                             | 12              | 12                        | Υ                     |
| Sequel - Mingus Mountain Academy (AZ)**                                            | 0                | 0                      | 76                         | 76                            | 21              | 21                        | Υ                     |
| Sequel - Woodward Youth Academy (IA)                                               | 0                | 0                      | 53                         | 53                            | 40              | 40                        | Υ                     |
| Sheppard Pratt                                                                     | 4                | 4                      | 38                         | 36                            | 33              | 33                        | Υ                     |
| Silver Oak Academy                                                                 | 23               | 22                     | 9                          | 9                             | 36              | 35                        | Υ                     |
| Summit School Inc. (PA)                                                            | 0                | 0                      | 52                         | 52                            | 40              | 40                        | Υ                     |
| Summit School Inc New Outlook Academy (PA)                                         | 1                | 1                      | 22                         | 22                            | 19              | 19                        | Υ                     |
| The Board of Child Care - Semi-Independent Living (Colesville)                     | 1                | 1                      | 0                          | 0                             | 5               | 5                         | Y                     |
| The Board of Child Care Baltimore- Treatment Foster Care                           | 1                | 1                      | 1                          | 1                             | 3               | 3                         | Υ                     |
| The Board of Child Care Eastern Shore (Denton)                                     | 0                | 0                      | 0                          | 0                             | 1               | 1                         | Υ                     |
| The Board of Child Care Main Campus (Baltimore County)                             | 0                | 0                      | 3                          | 3                             | 54              | 54                        | Υ                     |
| The Jefferson School and Residential Treatment Center                              | 0                | 0                      | 0                          | 0                             | 1               | 1                         | N                     |
| UHS of Delaware Inc Natchez Trace Youth Academy (TN)                               | 1                | 1                      | 77                         | 77                            | 46              | 46                        | Υ                     |
| UHS of Delaware, Inc Harbor Point (VA)                                             | 3                | 3                      | 96                         | 96                            | 74              | 70                        | Υ                     |
| Vision Quest National Ltd. Morning Star (VQMS)                                     | 28               | 28                     | 0                          | 0                             | 29              | 29                        | <u> </u>              |
| Wolverine Secure Treatment Center (MI)                                             | 1                | 1                      | 28                         | 28                            | 10              | 10                        | Υ                     |
| Woodbourne Center, Inc.                                                            | 12               | 12                     | 39                         | 38                            | 87              | 82                        | Y                     |
| Woodbourne Treatment Foster Care (TFC)                                             | 0                | 0                      | 0                          | 0                             | 1               | 1                         | <u> </u>              |
| Regional Institute for Children & Adolescents - Baltimore <sup>1</sup>             | 1                | 1                      | 0                          | 0                             | 3               | 1                         | Υ                     |
| Hearts and Homes/ Mary's Mount Group Home                                          | 0                | 0                      | 0                          | 0                             | 4               | 4                         |                       |
| Hearts and Homes Jump Start                                                        | 0                | 0                      | 1                          | 1                             | 2               | 2                         |                       |
| Hearts and Homes/Helen Smith Group Home                                            | 0                | 0                      | 5                          | 5                             | 1               | 1                         |                       |
| Note: recovered cases are part of total count. Youth are shown at a                | _                | -                      | J                          |                               | 1 1             | <u> </u>                  |                       |