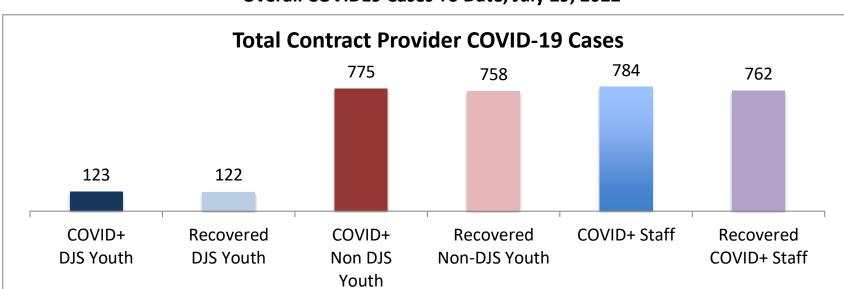

Overall COVID19 Cases To Date, July 29, 2022

*Note: recovered cases are part of total count. Recovered youth have been cleared by medical provider for discontinuation of medical isolation. Recovered staff have been cleared by their doctor to return to work.* 

| Facilities Summary*                                                    | COVID+<br>DJS<br>Youth | Recovered<br>DJS Youth | COVID+<br>Non DJS<br>Youth | Recovered<br>Non-DJS<br>Youth | COVID+<br>Staff | Recovered<br>COVID+ Staff | Accepting<br>Admissions? |
|------------------------------------------------------------------------|------------------------|------------------------|----------------------------|-------------------------------|-----------------|---------------------------|--------------------------|
| Total Contract Provider COVID-19 Cases                                 | 123                    | 122                    | 775                        | 758                           | 784             | 762                       | NA                       |
| Abraxas Academy (PA)                                                   | 1                      | 1                      | 25                         | 20                            | 32              | 30                        | Y                        |
| Abraxas South Mountain (PA)                                            | 1                      | 1                      | 21                         | 14                            | 4               | 4                         |                          |
| ARC of Washington County, Inc.                                         | 0                      | 0                      | 0                          | 0                             | 4               | 4                         | Y                        |
| Arrow Child and Family Ministries of Mary., Inc Diag. Center           | 0                      | 0                      | 2                          | 2                             | 4               | 4                         | Y                        |
| Cedar Ridge - Theraputic Group Home                                    | 5                      | 5                      | 6                          | 6                             | 22              | 20                        | Y                        |
| Chesapeake Treatment Center (The Right Moves/New Directions)           | 24                     | 24                     | 0                          | 0                             | 26              | 26                        | Y                        |
| Children's Home Inc.                                                   | 2                      | 2                      | 27                         | 27                            | 25              | 25                        | Y                        |
| Children's Home Inc Treatment Foster Care                              | 0                      | 0                      | 1                          | 1                             | 1               | 1                         | Y                        |
| Drug and Rehabilitation Services (PA)                                  | 0                      | 0                      | 8                          | 8                             | 1               | 1                         |                          |
| The Children's Home Diagnostic program                                 | 0                      | 0                      | 4                          | 4                             | 3               | 3                         |                          |
| George Junior Republic (PA)                                            | 0                      | 0                      | 60                         | 59                            | 38              | 38                        | Y                        |
| Hearts & Homes/ Avis Birely Group Home                                 | 2                      | 2                      | 5                          | 5                             | 4               | 4                         | Ν                        |
| Hearts & Homes/ Kemp Mill Group Home                                   | 0                      | 0                      | 0                          | 0                             | 1               | 1                         |                          |
| Laurel Oaks (AL)                                                       | 1                      | 1                      | 15                         | 15                            | 20              | 20                        | Y                        |
| Mentor Maryland Inc Baltimore Children's Services TFC                  | 0                      | 0                      | 13                         | 12                            | 28              | 21                        | Y                        |
| Mentor Maryland Independent Living Program                             | 1                      | 1                      | 2                          | 2                             | 0               | 0                         | Y                        |
| New Pathways, Inc Pressley Ridge ILP                                   | 0                      | 0                      | 3                          | 3                             | 1               | 1                         | Y                        |
| New Pathways, Inc Pressley Ridge 2nd Generation ILP                    | 0                      | 0                      | 4                          | 4                             | 1               | 1                         | Y                        |
| One Love Group Home                                                    | 0                      | 0                      | 0                          | 0                             | 1               | 1                         |                          |
| Our House Inc.                                                         | 8                      | 8                      | 6                          | 6                             | 8               | 8                         |                          |
| Sandy Pines (FL)                                                       | 1                      | 1                      | 65                         | 65                            | 40              | 39                        | Y                        |
| Sequel - Clarinda Academy (IA)                                         | 1                      | 1                      | 8                          | 8                             | 12              | 12                        | Y                        |
| Sequel - Mingus Mountain Academy (AZ)**                                | 0                      | 0                      | 76                         | 76                            | 21              | 21                        | Y                        |
| Sequel - Woodward Youth Academy (IA)                                   | 0                      | 0                      | 53                         | 53                            | 40              | 40                        | Y                        |
| Sheppard Pratt                                                         | 4                      | 4                      | 38                         | 36                            | 33              | 33                        | Y                        |
| Silver Oak Academy                                                     | 23                     | 22                     | 9                          | 9                             | 36              | 35                        | Y                        |
| Summit School Inc. (PA)                                                | 0                      | 0                      | 52                         | 52                            | 40              | 40                        | Y                        |
| Summit School Inc New Outlook Academy (PA)                             | 1                      | 1                      | 22                         | 22                            | 19              | 19                        | Y                        |
| The Board of Child Care - Semi-Independent Living (Colesville)         | 1                      | 1                      | 0                          | 0                             | 5               | 5                         | Y                        |
| The Board of Child Care Baltimore- Treatment Foster Care               | 1                      | 1                      | 1                          | 1                             | 3               | 3                         | Y                        |
| The Board of Child Care Eastern Shore (Denton)                         | 0                      | 0                      | 0                          | 0                             | 1               | 1                         | Y                        |
| The Board of Child Care Main Campus (Baltimore County)                 | 0                      | 0                      | 3                          | 3                             | 54              | 54                        | Y                        |
| The Jefferson School and Residential Treatment Center                  | 0                      | 0                      | 0                          | 0                             | 1               | 1                         | Ν                        |
| UHS of Delaware Inc Natchez Trace Youth Academy (TN)                   | 1                      | 1                      | 77                         | 77                            | 46              | 46                        | Y                        |
| UHS of Delaware, Inc Harbor Point (VA)                                 | 3                      | 3                      | 96                         | 96                            | 74              | 70                        | Y                        |
| Vision Quest National Ltd. Morning Star (VQMS)                         | 28                     | 28                     | 0                          | 0                             | 29              | 29                        |                          |
| Wolverine Secure Treatment Center (MI)                                 | 1                      | 1                      | 28                         | 28                            | 10              | 10                        | Y                        |
| Woodbourne Center, Inc.                                                | 12                     | 12                     | 39                         | 38                            | 85              | 82                        | Y                        |
| Woodbourne Treatment Foster Care (TFC)                                 | 0                      | 0                      | 0                          | 0                             | 1               | 1                         |                          |
| Regional Institute for Children & Adolescents - Baltimore <sup>1</sup> | 1                      | 1                      | 0                          | 0                             | 3               | 1                         | Y                        |
| Hearts and Homes/ Mary's Mount Group Home                              | 0                      | 0                      | 0                          | 0                             | 4               | 4                         |                          |
| Hearts and Homes Jump Start                                            | 0                      | 0                      | 1                          | 1                             | 2               | 2                         |                          |
| Hearts and Homes/Helen Smith Group Home                                | 0                      | 0                      | 5                          | 5                             | 1               | 1                         |                          |