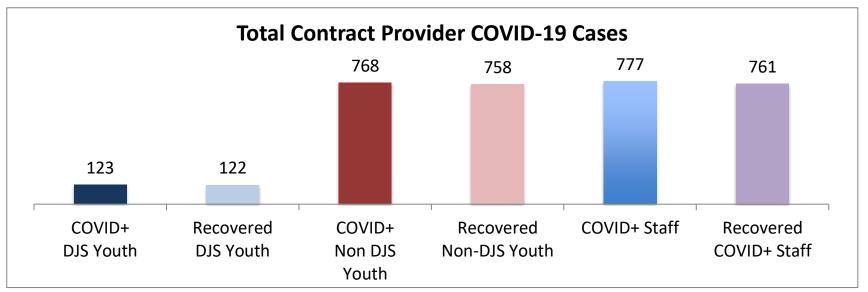

| Facilities Summary*                                                                                          | COVID+<br>DJS<br>Youth | Recovered<br>DJS Youth | COVID+<br>Non DJS<br>Youth | Recovered<br>Non-DJS<br>Youth | COVID+<br>Staff | Recovered<br>COVID+ Staff | Accepting Admissions? |
|--------------------------------------------------------------------------------------------------------------|------------------------|------------------------|----------------------------|-------------------------------|-----------------|---------------------------|-----------------------|
| Total Contract Provider COVID-19 Cases                                                                       | 123                    | 122                    | 768                        | 758                           | 777             | 761                       | NA                    |
| Abraxas Academy (PA)                                                                                         | 1                      | 1                      | 25                         | 20                            | 32              | 30                        | Υ                     |
| Abraxas South Mountain (PA)                                                                                  | 1                      | 1                      | 14                         | 14                            | 4               | 4                         |                       |
| ARC of Washington County, Inc.                                                                               | 0                      | 0                      | 0                          | 0                             | 4               | 4                         | Υ                     |
| Arrow Child and Family Ministries of Mary., Inc Diag. Center                                                 | 0                      | 0                      | 2                          | 2                             | 4               | 4                         | Υ                     |
| Cedar Ridge - Theraputic Group Home                                                                          | 5                      | 5                      | 6                          | 6                             | 22              | 20                        | Υ                     |
| Chesapeake Treatment Center (The Right Moves/New Directions)                                                 | 24                     | 24                     | 0                          | 0                             | 26              | 26                        | Υ                     |
| Children's Home Inc.                                                                                         | 2                      | 2                      | 27                         | 27                            | 25              | 25                        | Υ                     |
| Children's Home Inc Treatment Foster Care                                                                    | 0                      | 0                      | 1                          | 1                             | 1               | 1                         | Υ                     |
| Drug and Rehabilitation Services (PA)                                                                        | 0                      | 0                      | 8                          | 8                             | 1               | 1                         |                       |
| The Children's Home Diagnostic program                                                                       | 0                      | 0                      | 4                          | 4                             | 3               | 3                         |                       |
| George Junior Republic (PA)                                                                                  | 0                      | 0                      | 60                         | 59                            | 38              | 38                        | Υ                     |
| Hearts & Homes/ Avis Birely Group Home                                                                       | 2                      | 2                      | 5                          | 5                             | 4               | 4                         | N                     |
| Hearts & Homes/ Kemp Mill Group Home                                                                         | 0                      | 0                      | 0                          | 0                             | 1               | 1                         |                       |
| Laurel Oaks (AL)                                                                                             | 1                      | 1                      | 15                         | 15                            | 20              | 20                        | Υ                     |
| Mentor Maryland Inc Baltimore Children's Services TFC                                                        | 0                      | 0                      | 13                         | 12                            | 23              | 21                        | Υ                     |
| Mentor Maryland Independent Living Program                                                                   | 1                      | 1                      | 2                          | 2                             | 0               | 0                         | Υ                     |
| New Pathways, Inc Pressley Ridge ILP                                                                         | 0                      | 0                      | 3                          | 3                             | 1               | 1                         | Υ                     |
| New Pathways, Inc Pressley Ridge 2nd Generation ILP                                                          | 0                      | 0                      | 4                          | 4                             | 1               | 1                         | Υ                     |
| One Love Group Home                                                                                          | 0                      | 0                      | 0                          | 0                             | 1               | 1                         |                       |
| Our House Inc.                                                                                               | 8                      | 8                      | 6                          | 6                             | 8               | 8                         |                       |
| Sandy Pines (FL)                                                                                             | 1                      | 1                      | 65                         | 65                            | 40              | 39                        | Υ                     |
| Sequel - Clarinda Academy (IA)                                                                               | 1                      | 1                      | 8                          | 8                             | 12              | 12                        | Υ                     |
| Sequel - Mingus Mountain Academy (AZ)**                                                                      | 0                      | 0                      | 76                         | 76                            | 21              | 21                        | Υ                     |
| Sequel - Woodward Youth Academy (IA)                                                                         | 0                      | 0                      | 53                         | 53                            | 40              | 40                        | Υ                     |
| Sheppard Pratt                                                                                               | 4                      | 4                      | 38                         | 36                            | 33              | 33                        | Υ                     |
| Silver Oak Academy                                                                                           | 23                     | 22                     | 9                          | 9                             | 36              | 34                        | Υ                     |
| Summit School Inc. (PA)                                                                                      | 0                      | 0                      | 52                         | 52                            | 40              | 40                        | Υ                     |
| Summit School Inc New Outlook Academy (PA)                                                                   | 1                      | 1                      | 22                         | 22                            | 19              | 19                        | Υ                     |
| The Board of Child Care - Semi-Independent Living (Colesville)                                               | 1                      | 1                      | 0                          | 0                             | 5               | 5                         | Υ                     |
| The Board of Child Care Baltimore- Treatment Foster Care                                                     | 1                      | 1                      | 1                          | 1                             | 3               | 3                         | Υ                     |
| The Board of Child Care Eastern Shore (Denton)                                                               | 0                      | 0                      | 0                          | 0                             | 1               | 1                         | Υ                     |
| The Board of Child Care Main Campus (Baltimore County)                                                       | 0                      | 0                      | 3                          | 3                             | 54              | 54                        | Υ                     |
| The Jefferson School and Residential Treatment Center                                                        | 0                      | 0                      | 0                          | 0                             | 1               | 1                         | <br>N                 |
| UHS of Delaware Inc Natchez Trace Youth Academy (TN)                                                         | 1                      | 1                      | 77                         | 77                            | 46              | 46                        | Υ Υ                   |
| UHS of Delaware, Inc Harbor Point (VA)                                                                       | 3                      | 3                      | 96                         | 96                            | 73              | 70                        | <u>.</u><br>Ү         |
| Vision Quest National Ltd. Morning Star (VQMS)                                                               | 28                     | 28                     | 0                          | 0                             | 29              | 29                        | <u>'</u>              |
| Wolverine Secure Treatment Center (MI)                                                                       | 1                      | 1                      | 28                         | 28                            | 10              | 10                        | Υ                     |
| Woodbourne Center, Inc.                                                                                      | 12                     | 12                     | 39                         | 38                            | 84              | 82                        |                       |
|                                                                                                              |                        |                        |                            |                               |                 |                           | Y                     |
| Woodbourne Treatment Foster Care (TFC)                                                                       | 0                      | 0                      | 0                          | 0                             | 1               | 1                         | V                     |
| Regional Institute for Children & Adolescents - Baltimore <sup>1</sup>                                       | 1                      | 1                      | 0                          | 0                             | 3               | 1                         | Υ                     |
| Hearts and Homes/ Mary's Mount Group Home                                                                    | 0                      | 0                      | 0                          | 0                             | 4               | 4                         |                       |
| Hearts and Homes Jump Start                                                                                  | 0                      | 0                      | 1                          | 1                             | 2               | 2                         |                       |
| Hearts and Homes/Helen Smith Group Home  Note: recovered cases are part of total count. Youth are shown at a | 0                      | 0                      | 5                          | 5                             | 1               | 1                         |                       |