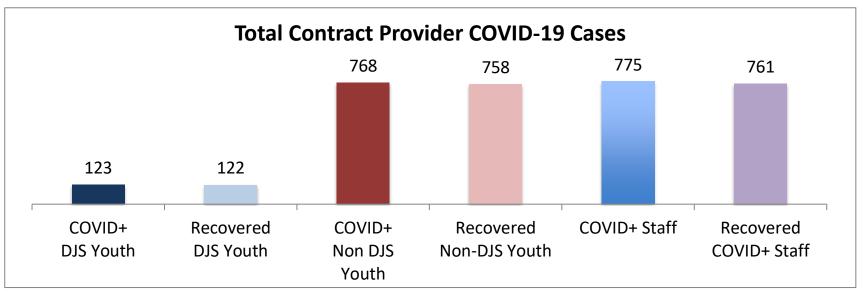

## Overall COVID19 Cases To Date, July 26, 2022

Note: recovered cases are part of total count. Recovered youth have been cleared by medical provider for discontinuation of medical isolation. Recovered staff have been cleared by their doctor to return to work.

| Facilities Summary*                                                    | COVID+<br>DJS<br>Youth | Recovered<br>DJS Youth | COVID+<br>Non DJS<br>Youth | Recovered<br>Non-DJS<br>Youth | COVID+<br>Staff | Recovered<br>COVID+ Staff | Accepting Admissions? |
|------------------------------------------------------------------------|------------------------|------------------------|----------------------------|-------------------------------|-----------------|---------------------------|-----------------------|
| Total Contract Provider COVID-19 Cases                                 | 123                    | 122                    | 768                        | 758                           | 775             | 761                       | NA                    |
| Abraxas Academy (PA)                                                   | 1                      | 1                      | 25                         | 20                            | 30              | 30                        | Υ                     |
| Abraxas South Mountain (PA)                                            | 1                      | 1                      | 14                         | 14                            | 4               | 4                         |                       |
| ARC of Washington County, Inc.                                         | 0                      | 0                      | 0                          | 0                             | 4               | 4                         | Υ                     |
| Arrow Child and Family Ministries of Mary., Inc Diag. Center           | 0                      | 0                      | 2                          | 2                             | 4               | 4                         | Υ                     |
| Cedar Ridge - Theraputic Group Home                                    | 5                      | 5                      | 6                          | 6                             | 22              | 20                        | Υ                     |
| Chesapeake Treatment Center (The Right Moves/New Directions)           | 24                     | 24                     | 0                          | 0                             | 26              | 26                        | Υ                     |
| Children's Home Inc.                                                   | 2                      | 2                      | 27                         | 27                            | 25              | 25                        | Υ                     |
| Children's Home Inc Treatment Foster Care                              | 0                      | 0                      | 1                          | 1                             | 1               | 1                         | Υ                     |
| Drug and Rehabilitation Services (PA)                                  | 0                      | 0                      | 8                          | 8                             | 1               | 1                         |                       |
| The Children's Home Diagnostic program                                 | 0                      | 0                      | 4                          | 4                             | 3               | 3                         |                       |
| George Junior Republic (PA)                                            | 0                      | 0                      | 60                         | 59                            | 38              | 38                        | Υ                     |
| Hearts & Homes/ Avis Birely Group Home                                 | 2                      | 2                      | 5                          | 5                             | 4               | 4                         | N                     |
| Hearts & Homes/ Kemp Mill Group Home                                   | 0                      | 0                      | 0                          | 0                             | 1               | 1                         |                       |
| Laurel Oaks (AL)                                                       | 1                      | 1                      | 15                         | 15                            | 20              | 20                        | Υ                     |
| Mentor Maryland Inc Baltimore Children's Services TFC                  | 0                      | 0                      | 13                         | 12                            | 23              | 21                        | Υ                     |
| Mentor Maryland Independent Living Program                             | 1                      | 1                      | 2                          | 2                             | 0               | 0                         | Υ                     |
| New Pathways, Inc Pressley Ridge ILP                                   | 0                      | 0                      | 3                          | 3                             | 1               | 1                         | Υ                     |
| New Pathways, Inc Pressley Ridge 2nd Generation ILP                    | 0                      | 0                      | 4                          | 4                             | 1               | 1                         | Υ                     |
| One Love Group Home                                                    | 0                      | 0                      | 0                          | 0                             | 1               | 1                         |                       |
| Our House Inc.                                                         | 8                      | 8                      | 6                          | 6                             | 8               | 8                         |                       |
| Sandy Pines (FL)                                                       | 1                      | 1                      | 65                         | 65                            | 40              | 39                        | Υ                     |
| Sequel - Clarinda Academy (IA)                                         | 1                      | 1                      | 8                          | 8                             | 12              | 12                        | Υ                     |
| Sequel - Mingus Mountain Academy (AZ)**                                | 0                      | 0                      | 76                         | 76                            | 21              | 21                        | Υ                     |
| Sequel - Woodward Youth Academy (IA)                                   | 0                      | 0                      | 53                         | 53                            | 40              | 40                        | Υ                     |
| Sheppard Pratt                                                         | 4                      | 4                      | 38                         | 36                            | 33              | 33                        | Υ                     |
| Silver Oak Academy                                                     | 23                     | 22                     | 9                          | 9                             | 36              | 34                        | Υ                     |
| Summit School Inc. (PA)                                                | 0                      | 0                      | 52                         | 52                            | 40              | 40                        | Υ                     |
| Summit School Inc New Outlook Academy (PA)                             | 1                      | 1                      | 22                         | 22                            | 19              | 19                        | Υ                     |
| The Board of Child Care - Semi-Independent Living (Colesville)         | 1                      | 1                      | 0                          | 0                             | 5               | 5                         | Υ                     |
| The Board of Child Care Baltimore- Treatment Foster Care               | 1                      | 1                      | 1                          | 1                             | 3               | 3                         | Υ                     |
| The Board of Child Care Eastern Shore (Denton)                         | 0                      | 0                      | 0                          | 0                             | 1               | 1                         | Υ                     |
| The Board of Child Care Main Campus (Baltimore County)                 | 0                      | 0                      | 3                          | 3                             | 54              | 54                        | Υ                     |
| The Jefferson School and Residential Treatment Center                  | 0                      | 0                      | 0                          | 0                             | 1               | 1                         | N                     |
| UHS of Delaware Inc Natchez Trace Youth Academy (TN)                   | 1                      | 1                      | 77                         | 77                            | 46              | 46                        | Υ                     |
| UHS of Delaware, Inc Harbor Point (VA)                                 | 3                      | 3                      | 96                         | 96                            | 73              | 70                        | Υ                     |
| Vision Quest National Ltd. Morning Star (VQMS)                         | 28                     | 28                     | 0                          | 0                             | 29              | 29                        |                       |
| Wolverine Secure Treatment Center (MI)                                 | 1                      | 1                      | 28                         | 28                            | 10              | 10                        | Υ                     |
| Woodbourne Center, Inc.                                                | 12                     | 12                     | 39                         | 38                            | 84              | 82                        | Υ                     |
| Woodbourne Treatment Foster Care (TFC)                                 | 0                      | 0                      | 0                          | 0                             | 1               | 1                         |                       |
| Regional Institute for Children & Adolescents - Baltimore <sup>1</sup> | 1                      | 1                      | 0                          | 0                             | 3               | 1                         | Υ                     |
| Hearts and Homes/ Mary's Mount Group Home                              | 0                      | 0                      | 0                          | 0                             | 4               | 4                         |                       |
| Hearts and Homes Jump Start                                            | 0                      | 0                      | 1                          | 1                             | 2               | 2                         |                       |
| Hearts and Homes/Helen Smith Group Home                                | 0                      | 0                      | 5                          | 5                             | 1               | 1                         |                       |