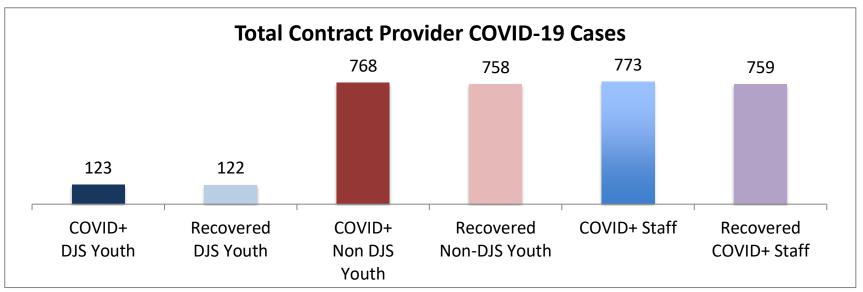

| Recovered staff have been cleared by their doctor to return to Facilities Summary* | COVID+ DJS Youth | Recovered<br>DJS Youth | COVID+<br>Non DJS<br>Youth | Recovered<br>Non-DJS<br>Youth | COVID+<br>Staff | Recovered<br>COVID+ Staff | Accepting Admissions? |
|------------------------------------------------------------------------------------|------------------|------------------------|----------------------------|-------------------------------|-----------------|---------------------------|-----------------------|
| Total Contract Provider COVID-19 Cases                                             | 123              | 122                    | 768                        | 758                           | 773             | 759                       | NA                    |
| Abraxas Academy (PA)                                                               | 1                | 1                      | 25                         | 20                            | 30              | 30                        | Υ                     |
| Abraxas South Mountain (PA)                                                        | 1                | 1                      | 14                         | 14                            | 4               | 4                         |                       |
| ARC of Washington County, Inc.                                                     | 0                | 0                      | 0                          | 0                             | 4               | 4                         | Υ                     |
| Arrow Child and Family Ministries of Mary., Inc Diag. Center                       | 0                | 0                      | 2                          | 2                             | 4               | 4                         | Υ                     |
| Cedar Ridge - Theraputic Group Home                                                | 5                | 5                      | 6                          | 6                             | 21              | 20                        | Υ                     |
| Chesapeake Treatment Center (The Right Moves/New Directions)                       | 24               | 24                     | 0                          | 0                             | 26              | 26                        | Υ                     |
| Children's Home Inc.                                                               | 2                | 2                      | 27                         | 27                            | 25              | 25                        | Υ                     |
| Children's Home Inc Treatment Foster Care                                          | 0                | 0                      | 1                          | 1                             | 1               | 1                         | Υ                     |
| Drug and Rehabilitation Services (PA)                                              | 0                | 0                      | 8                          | 8                             | 1               | 1                         |                       |
| The Children's Home Diagnostic program                                             | 0                | 0                      | 4                          | 4                             | 3               | 3                         |                       |
| George Junior Republic (PA)                                                        | 0                | 0                      | 60                         | 59                            | 38              | 38                        | Υ                     |
| Hearts & Homes/ Avis Birely Group Home                                             | 2                | 2                      | 5                          | 5                             | 4               | 4                         | N                     |
| Hearts & Homes/ Kemp Mill Group Home                                               | 0                | 0                      | 0                          | 0                             | 1               | 1                         |                       |
| Laurel Oaks (AL)                                                                   | 1                | 1                      | 15                         | 15                            | 20              | 20                        | Υ                     |
| Mentor Maryland Inc Baltimore Children's Services TFC                              | 0                | 0                      | 13                         | 12                            | 23              | 21                        | Υ                     |
| Mentor Maryland Independent Living Program                                         | 1                | 1                      | 2                          | 2                             | 0               | 0                         | Υ                     |
| New Pathways, Inc Pressley Ridge ILP                                               | 0                | 0                      | 3                          | 3                             | 1               | 1                         | Υ                     |
| New Pathways, Inc Pressley Ridge 2nd Generation ILP                                | 0                | 0                      | 4                          | 4                             | 1               | 1                         | Υ                     |
| One Love Group Home                                                                | 0                | 0                      | 0                          | 0                             | 1               | 1                         |                       |
| Our House Inc.                                                                     | 8                | 8                      | 6                          | 6                             | 8               | 8                         |                       |
| Sandy Pines (FL)                                                                   | 1                | 1                      | 65                         | 65                            | 39              | 37                        | Υ                     |
| Sequel - Clarinda Academy (IA)                                                     | 1                | 1                      | 8                          | 8                             | 12              | 12                        | Υ                     |
| Sequel - Mingus Mountain Academy (AZ)**                                            | 0                | 0                      | 76                         | 76                            | 21              | 21                        | Υ                     |
| Sequel - Woodward Youth Academy (IA)                                               | 0                | 0                      | 53                         | 53                            | 40              | 40                        | Υ                     |
| Sheppard Pratt                                                                     | 4                | 4                      | 38                         | 36                            | 33              | 33                        | Υ                     |
| Silver Oak Academy                                                                 | 23               | 22                     | 9                          | 9                             | 36              | 34                        | Υ                     |
| Summit School Inc. (PA)                                                            | 0                | 0                      | 52                         | 52                            | 40              | 40                        | Υ                     |
| Summit School Inc New Outlook Academy (PA)                                         | 1                | 1                      | 22                         | 22                            | 19              | 19                        | Υ                     |
| The Board of Child Care - Semi-Independent Living (Colesville)                     | 1                | 1                      | 0                          | 0                             | 5               | 5                         | Υ                     |
| The Board of Child Care Baltimore- Treatment Foster Care                           | 1                | 1                      | 1                          | 1                             | 3               | 3                         | Υ                     |
| The Board of Child Care Eastern Shore (Denton)                                     | 0                | 0                      | 0                          | 0                             | 1               | 1                         | Υ                     |
| The Board of Child Care Main Campus (Baltimore County)                             | 0                | 0                      | 3                          | 3                             | 54              | 54                        | Υ                     |
| The Jefferson School and Residential Treatment Center                              | 0                | 0                      | 0                          | 0                             | 1               | 1                         | N                     |
| UHS of Delaware Inc Natchez Trace Youth Academy (TN)                               | 1                | 1                      | 77                         | 77                            | 46              | 46                        | Υ                     |
| UHS of Delaware, Inc Harbor Point (VA)                                             | 3                | 3                      | 96                         | 96                            | 73              | 70                        | Υ                     |
| Vision Quest National Ltd. Morning Star (VQMS)                                     | 28               | 28                     | 0                          | 0                             | 29              | 29                        |                       |
| Wolverine Secure Treatment Center (MI)                                             | 1                | 1                      | 28                         | 28                            | 10              | 10                        | Υ                     |
| Woodbourne Center, Inc.                                                            | 12               | 12                     | 39                         | 38                            | 84              | 82                        | <u>.</u><br>Ү         |
| Woodbourne Treatment Foster Care (TFC)                                             | 0                | 0                      | 0                          | 0                             | 1               | 1                         | ı                     |
| Regional Institute for Children & Adolescents - Baltimore <sup>1</sup>             | 1                | 1                      | 0                          | 0                             | 3               | 1                         | Υ                     |
| Hearts and Homes/ Mary's Mount Group Home                                          | 0                | 0                      | 0                          | 0                             | 4               | 4                         | ı                     |
| Hearts and Homes Jump Start                                                        | 0                | 0                      | 1                          | 1                             | 2               | 2                         |                       |
| Hearts and Homes/Helen Smith Group Home                                            | 0                | 0                      | 5                          | 5                             | 1               | 1                         |                       |
| Note: recovered cases are part of total count. Youth are shown at a                | _                | -                      | J                          |                               | <u> </u>        |                           |                       |