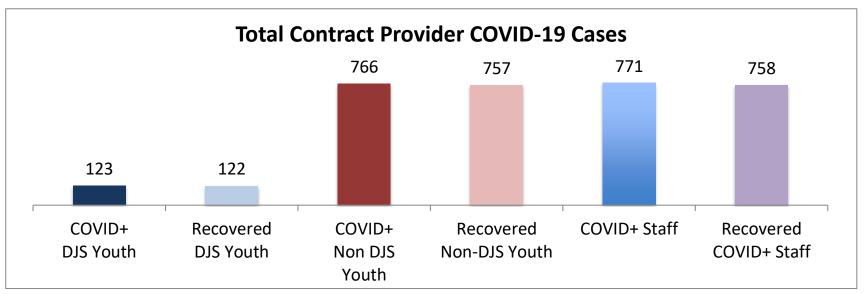

| Recovered staff have been cleared by their doctor to return to Facilities Summary* | COVID+ DJS Youth | Recovered<br>DJS Youth | COVID+<br>Non DJS<br>Youth | Recovered<br>Non-DJS<br>Youth | COVID+<br>Staff | Recovered<br>COVID+ Staff | Accepting Admissions? |
|------------------------------------------------------------------------------------|------------------|------------------------|----------------------------|-------------------------------|-----------------|---------------------------|-----------------------|
| Total Contract Provider COVID-19 Cases                                             | 123              | 122                    | 766                        | 757                           | 771             | 758                       | NA                    |
| Abraxas Academy (PA)                                                               | 1                | 1                      | 25                         | 20                            | 30              | 30                        | Υ                     |
| Abraxas South Mountain (PA)                                                        | 1                | 1                      | 14                         | 14                            | 4               | 4                         |                       |
| ARC of Washington County, Inc.                                                     | 0                | 0                      | 0                          | 0                             | 4               | 4                         | Υ                     |
| Arrow Child and Family Ministries of Mary., Inc Diag. Center                       | 0                | 0                      | 2                          | 2                             | 4               | 4                         | Υ                     |
| Cedar Ridge - Theraputic Group Home                                                | 5                | 5                      | 6                          | 6                             | 20              | 20                        | Υ                     |
| Chesapeake Treatment Center (The Right Moves/New Directions)                       | 24               | 24                     | 0                          | 0                             | 26              | 26                        | Υ                     |
| Children's Home Inc.                                                               | 2                | 2                      | 27                         | 27                            | 25              | 25                        | Υ                     |
| Children's Home Inc Treatment Foster Care                                          | 0                | 0                      | 1                          | 1                             | 1               | 1                         | Υ                     |
| Drug and Rehabilitation Services (PA)                                              | 0                | 0                      | 8                          | 8                             | 1               | 1                         |                       |
| The Children's Home Diagnostic program                                             | 0                | 0                      | 4                          | 4                             | 3               | 3                         |                       |
| George Junior Republic (PA)                                                        | 0                | 0                      | 60                         | 59                            | 38              | 38                        | Υ                     |
| Hearts & Homes/ Avis Birely Group Home                                             | 2                | 2                      | 5                          | 5                             | 4               | 4                         | N                     |
| Hearts & Homes/ Kemp Mill Group Home                                               | 0                | 0                      | 0                          | 0                             | 1               | 1                         |                       |
| Laurel Oaks (AL)                                                                   | 1                | 1                      | 15                         | 15                            | 20              | 20                        | Υ                     |
| Mentor Maryland Inc Baltimore Children's Services TFC                              | 0                | 0                      | 12                         | 12                            | 22              | 21                        | Υ                     |
| Mentor Maryland Independent Living Program                                         | 1                | 1                      | 2                          | 2                             | 0               | 0                         | Υ                     |
| New Pathways, Inc Pressley Ridge ILP                                               | 0                | 0                      | 3                          | 3                             | 1               | 1                         | Υ                     |
| New Pathways, Inc Pressley Ridge 2nd Generation ILP                                | 0                | 0                      | 4                          | 4                             | 1               | 1                         | Υ                     |
| One Love Group Home                                                                | 0                | 0                      | 0                          | 0                             | 1               | 1                         |                       |
| Our House Inc.                                                                     | 8                | 8                      | 6                          | 6                             | 8               | 8                         |                       |
| Sandy Pines (FL)                                                                   | 1                | 1                      | 65                         | 65                            | 39              | 36                        | Υ                     |
| Sequel - Clarinda Academy (IA)                                                     | 1                | 1                      | 8                          | 8                             | 12              | 12                        | Υ                     |
| Sequel - Mingus Mountain Academy (AZ)**                                            | 0                | 0                      | 76                         | 76                            | 21              | 21                        | Υ                     |
| Sequel - Woodward Youth Academy (IA)                                               | 0                | 0                      | 53                         | 53                            | 40              | 40                        | Υ                     |
| Sheppard Pratt                                                                     | 4                | 4                      | 37                         | 35                            | 33              | 33                        | Υ                     |
| Silver Oak Academy                                                                 | 23               | 22                     | 9                          | 9                             | 36              | 34                        | Υ                     |
| Summit School Inc. (PA)                                                            | 0                | 0                      | 52                         | 52                            | 40              | 40                        | Υ                     |
| Summit School Inc New Outlook Academy (PA)                                         | 1                | 1                      | 22                         | 22                            | 19              | 19                        | Υ                     |
| The Board of Child Care - Semi-Independent Living (Colesville)                     | 1                | 1                      | 0                          | 0                             | 5               | 5                         | Υ                     |
| The Board of Child Care Baltimore- Treatment Foster Care                           | 1                | 1                      | 1                          | 1                             | 3               | 3                         | Υ                     |
| The Board of Child Care Eastern Shore (Denton)                                     | 0                | 0                      | 0                          | 0                             | 1               | 1                         | Υ                     |
| The Board of Child Care Main Campus (Baltimore County)                             | 0                | 0                      | 3                          | 3                             | 54              | 54                        | Υ                     |
| The Jefferson School and Residential Treatment Center                              | 0                | 0                      | 0                          | 0                             | 1               | 1                         | N                     |
| UHS of Delaware Inc Natchez Trace Youth Academy (TN)                               | 1                | 1                      | 77                         | 77                            | 46              | 46                        | Υ                     |
| UHS of Delaware, Inc Harbor Point (VA)                                             | 3                | 3                      | 96                         | 96                            | 73              | 70                        | Υ                     |
| Vision Quest National Ltd. Morning Star (VQMS)                                     | 28               | 28                     | 0                          | 0                             | 29              | 29                        |                       |
| Wolverine Secure Treatment Center (MI)                                             | 1                | 1                      | 28                         | 28                            | 10              | 10                        | Υ                     |
| Woodbourne Center, Inc.                                                            | 12               | 12                     | 39                         | 38                            | 84              | 82                        | <u>.</u><br>Ү         |
| Woodbourne Treatment Foster Care (TFC)                                             | 0                | 0                      | 0                          | 0                             | 1               | 1                         | ı                     |
| Regional Institute for Children & Adolescents - Baltimore <sup>1</sup>             | 1                | 1                      | 0                          | 0                             | 3               | 1                         | Υ                     |
| Hearts and Homes/ Mary's Mount Group Home                                          | 0                | 0                      | 0                          | 0                             | 4               | 4                         | ı                     |
| Hearts and Homes Jump Start                                                        | 0                | 0                      | 1                          | 1                             | 2               | 2                         |                       |
| Hearts and Homes/Helen Smith Group Home                                            | 0                | 0                      | 5                          | 5                             | 1               | 1                         |                       |
| Note: recovered cases are part of total count. Youth are shown at a                | _                | -                      | J                          |                               | 1 1             |                           |                       |