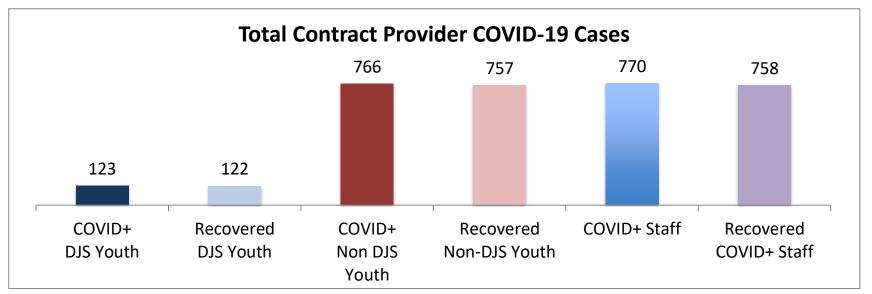

| Recovered staff have been cleared by their doctor to return to Facilities Summary* | COVID+ DJS Youth | Recovered<br>DJS Youth | COVID+<br>Non DJS<br>Youth | Recovered<br>Non-DJS<br>Youth | COVID+<br>Staff | Recovered<br>COVID+ Staff | Accepting Admissions? |
|------------------------------------------------------------------------------------|------------------|------------------------|----------------------------|-------------------------------|-----------------|---------------------------|-----------------------|
| Total Contract Provider COVID-19 Cases                                             | 123              | 122                    | 766                        | 757                           | 770             | 758                       | NA                    |
| Abraxas Academy (PA)                                                               | 1                | 1                      | 25                         | 20                            | 30              | 30                        | Υ                     |
| Abraxas South Mountain (PA)                                                        | 1                | 1                      | 14                         | 14                            | 4               | 4                         |                       |
| ARC of Washington County, Inc.                                                     | 0                | 0                      | 0                          | 0                             | 4               | 4                         | Υ                     |
| Arrow Child and Family Ministries of Mary., Inc Diag. Center                       | 0                | 0                      | 2                          | 2                             | 4               | 4                         | Υ                     |
| Cedar Ridge - Theraputic Group Home                                                | 5                | 5                      | 6                          | 6                             | 20              | 20                        | Υ                     |
| Chesapeake Treatment Center (The Right Moves/New Directions)                       | 24               | 24                     | 0                          | 0                             | 26              | 26                        | Υ                     |
| Children's Home Inc.                                                               | 2                | 2                      | 27                         | 27                            | 25              | 25                        | Υ                     |
| Children's Home Inc Treatment Foster Care                                          | 0                | 0                      | 1                          | 1                             | 1               | 1                         | Υ                     |
| Drug and Rehabilitation Services (PA)                                              | 0                | 0                      | 8                          | 8                             | 1               | 1                         |                       |
| The Children's Home Diagnostic program                                             | 0                | 0                      | 4                          | 4                             | 3               | 3                         |                       |
| George Junior Republic (PA)                                                        | 0                | 0                      | 60                         | 59                            | 38              | 38                        | Υ                     |
| Hearts & Homes/ Avis Birely Group Home                                             | 2                | 2                      | 5                          | 5                             | 4               | 4                         | N                     |
| Hearts & Homes/ Kemp Mill Group Home                                               | 0                | 0                      | 0                          | 0                             | 1               | 1                         |                       |
| Laurel Oaks (AL)                                                                   | 1                | 1                      | 15                         | 15                            | 20              | 20                        | Υ                     |
| Mentor Maryland Inc Baltimore Children's Services TFC                              | 0                | 0                      | 12                         | 12                            | 22              | 21                        | Υ                     |
| Mentor Maryland Independent Living Program                                         | 1                | 1                      | 2                          | 2                             | 0               | 0                         | Υ                     |
| New Pathways, Inc Pressley Ridge ILP                                               | 0                | 0                      | 3                          | 3                             | 1               | 1                         | Υ                     |
| New Pathways, Inc Pressley Ridge 2nd Generation ILP                                | 0                | 0                      | 4                          | 4                             | 1               | 1                         | Υ                     |
| One Love Group Home                                                                | 0                | 0                      | 0                          | 0                             | 1               | 1                         |                       |
| Our House Inc.                                                                     | 8                | 8                      | 6                          | 6                             | 8               | 8                         |                       |
| Sandy Pines (FL)                                                                   | 1                | 1                      | 65                         | 65                            | 39              | 36                        | Υ                     |
| Sequel - Clarinda Academy (IA)                                                     | 1                | 1                      | 8                          | 8                             | 12              | 12                        | Υ                     |
| Sequel - Mingus Mountain Academy (AZ)**                                            | 0                | 0                      | 76                         | 76                            | 21              | 21                        | Υ                     |
| Sequel - Woodward Youth Academy (IA)                                               | 0                | 0                      | 53                         | 53                            | 40              | 40                        | Υ                     |
| Sheppard Pratt                                                                     | 4                | 4                      | 37                         | 35                            | 33              | 33                        | Υ                     |
| Silver Oak Academy                                                                 | 23               | 22                     | 9                          | 9                             | 36              | 34                        | Υ                     |
| Summit School Inc. (PA)                                                            | 0                | 0                      | 52                         | 52                            | 40              | 40                        | Υ                     |
| Summit School Inc New Outlook Academy (PA)                                         | 1                | 1                      | 22                         | 22                            | 19              | 19                        | Υ                     |
| The Board of Child Care - Semi-Independent Living (Colesville)                     | 1                | 1                      | 0                          | 0                             | 5               | 5                         | Y                     |
| The Board of Child Care Baltimore- Treatment Foster Care                           | 1                | 1                      | 1                          | 1                             | 3               | 3                         | Υ                     |
| The Board of Child Care Eastern Shore (Denton)                                     | 0                | 0                      | 0                          | 0                             | 1               | 1                         | Υ                     |
| The Board of Child Care Main Campus (Baltimore County)                             | 0                | 0                      | 3                          | 3                             | 54              | 54                        | Υ                     |
| The Jefferson School and Residential Treatment Center                              | 0                | 0                      | 0                          | 0                             | 1               | 1                         | N                     |
| UHS of Delaware Inc Natchez Trace Youth Academy (TN)                               | 1                | 1                      | 77                         | 77                            | 46              | 46                        | Y                     |
| UHS of Delaware, Inc Harbor Point (VA)                                             | 3                | 3                      | 96                         | 96                            | 73              | 70                        | Υ                     |
| Vision Quest National Ltd. Morning Star (VQMS)                                     | 28               | 28                     | 0                          | 0                             | 29              | 29                        | <u> </u>              |
| Wolverine Secure Treatment Center (MI)                                             | 1                | 1                      | 28                         | 28                            | 10              | 10                        | Υ                     |
| Woodbourne Center, Inc.                                                            | 12               | 12                     | 39                         | 38                            | 83              | 82                        | <u>.</u><br>Ү         |
| Woodbourne Treatment Foster Care (TFC)                                             | 0                | 0                      | 0                          | 0                             | 1               | 1                         | ı                     |
| Regional Institute for Children & Adolescents - Baltimore <sup>1</sup>             | 1                | 1                      | 0                          | 0                             | 3               | 1                         | Υ                     |
| Hearts and Homes/ Mary's Mount Group Home                                          | 0                | 0                      | 0                          | 0                             | 4               | 4                         | ı                     |
| Hearts and Homes Jump Start                                                        | 0                | 0                      | 1                          | 1                             | 2               | 2                         |                       |
| Hearts and Homes/Helen Smith Group Home                                            | 0                | 0                      | 5                          | 5                             | 1               | 1                         |                       |
| Note: recovered cases are part of total count. Youth are shown at a                |                  | -                      | J                          |                               | 1 1             |                           |                       |