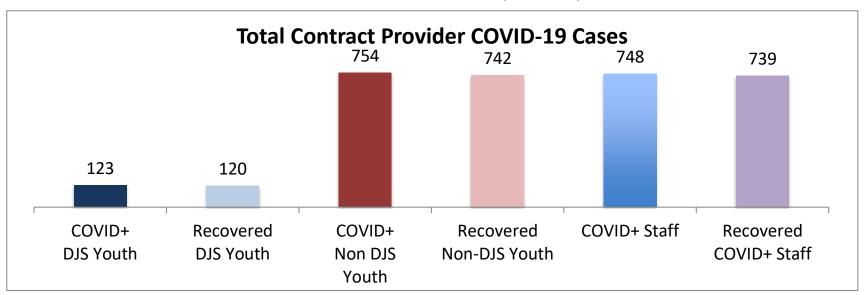

| Recovered staff have been cleared by their doctor to return to Facilities Summary* | COVID+ DJS Youth | Recovered<br>DJS Youth | COVID+<br>Non DJS<br>Youth | Recovered<br>Non-DJS<br>Youth | COVID+<br>Staff | Recovered<br>COVID+ Staff | Accepting Admissions? |
|------------------------------------------------------------------------------------|------------------|------------------------|----------------------------|-------------------------------|-----------------|---------------------------|-----------------------|
| Total Contract Provider COVID-19 Cases                                             | 123              | 120                    | 754                        | 742                           | 748             | 739                       | NA                    |
| Abraxas Academy (PA)                                                               | 1                | 1                      | 25                         | 19                            | 30              | 28                        | Υ                     |
| Abraxas South Mountain (PA)                                                        | 1                | 1                      | 14                         | 14                            | 4               | 4                         |                       |
| ARC of Washington County, Inc.                                                     | 0                | 0                      | 0                          | 0                             | 4               | 4                         | Υ                     |
| Arrow Child and Family Ministries of Mary., Inc Diag. Center                       | 0                | 0                      | 2                          | 2                             | 4               | 4                         | Υ                     |
| Cedar Ridge - Theraputic Group Home                                                | 5                | 5                      | 6                          | 6                             | 20              | 20                        | Υ                     |
| Chesapeake Treatment Center (The Right Moves/New Directions)                       | 24               | 24                     | 0                          | 0                             | 26              | 26                        | Υ                     |
| Children's Home Inc.                                                               | 2                | 2                      | 27                         | 27                            | 25              | 25                        | Υ                     |
| Children's Home Inc Treatment Foster Care                                          | 0                | 0                      | 1                          | 1                             | 1               | 1                         | Υ                     |
| Drug and Rehabilitation Services (PA)                                              | 0                | 0                      | 8                          | 8                             | 1               | 1                         |                       |
| The Children's Home Diagnostic program                                             | 0                | 0                      | 4                          | 4                             | 3               | 3                         |                       |
| George Junior Republic (PA)                                                        | 0                | 0                      | 59                         | 59                            | 38              | 38                        | Υ                     |
| Hearts & Homes/ Avis Birely Group Home                                             | 2                | 2                      | 5                          | 5                             | 4               | 4                         | N                     |
| Hearts & Homes/ Kemp Mill Group Home                                               | 0                | 0                      | 0                          | 0                             | 1               | 1                         |                       |
| Laurel Oaks (AL)                                                                   | 1                | 1                      | 15                         | 15                            | 20              | 20                        | Υ                     |
| Mentor Maryland Inc Baltimore Children's Services TFC                              | 0                | 0                      | 12                         | 12                            | 21              | 21                        | Υ                     |
| Mentor Maryland Independent Living Program                                         | 1                | 1                      | 2                          | 2                             | 0               | 0                         | Υ                     |
| New Pathways, Inc Pressley Ridge ILP                                               | 0                | 0                      | 3                          | 3                             | 1               | 1                         | Υ                     |
| New Pathways, Inc Pressley Ridge 2nd Generation ILP                                | 0                | 0                      | 4                          | 4                             | 1               | 1                         | Υ                     |
| One Love Group Home                                                                | 0                | 0                      | 0                          | 0                             | 1               | 1                         |                       |
| Our House Inc.                                                                     | 8                | 8                      | 6                          | 6                             | 8               | 8                         |                       |
| Sandy Pines (FL)                                                                   | 1                | 1                      | 58                         | 58                            | 29              | 29                        | Υ                     |
| Sequel - Clarinda Academy (IA)                                                     | 1                | 1                      | 8                          | 8                             | 12              | 12                        | Υ                     |
| Sequel - Mingus Mountain Academy (AZ)**                                            | 0                | 0                      | 76                         | 76                            | 21              | 21                        | Υ                     |
| Sequel - Woodward Youth Academy (IA)                                               | 0                | 0                      | 53                         | 53                            | 40              | 40                        | Υ                     |
| Sheppard Pratt                                                                     | 4                | 4                      | 35                         | 35                            | 33              | 33                        | Υ                     |
| Silver Oak Academy                                                                 | 23               | 22                     | 9                          | 9                             | 35              | 34                        | Υ                     |
| Summit School Inc. (PA)                                                            | 0                | 0                      | 52                         | 52                            | 40              | 40                        | Υ                     |
| Summit School Inc New Outlook Academy (PA)                                         | 1                | 1                      | 22                         | 22                            | 19              | 19                        | Υ                     |
| The Board of Child Care - Semi-Independent Living (Colesville)                     | 1                | 1                      | 0                          | 0                             | 5               | 5                         | Υ                     |
| The Board of Child Care Baltimore- Treatment Foster Care                           | 1                | 1                      | 1                          | 1                             | 3               | 3                         | Υ                     |
| The Board of Child Care Eastern Shore (Denton)                                     | 0                | 0                      | 0                          | 0                             | 1               | 1                         | Υ                     |
| The Board of Child Care Main Campus (Baltimore County)                             | 0                | 0                      | 3                          | 3                             | 54              | 54                        | Υ                     |
| The Jefferson School and Residential Treatment Center                              | 0                | 0                      | 0                          | 0                             | 1               | 1                         | N                     |
| UHS of Delaware Inc Natchez Trace Youth Academy (TN)                               | 1                | 1                      | 77                         | 71                            | 46              | 46                        | Υ                     |
| UHS of Delaware, Inc Harbor Point (VA)                                             | 3                | 3                      | 96                         | 96                            | 70              | 70                        | Υ                     |
| Vision Quest National Ltd. Morning Star (VQMS)                                     | 28               | 28                     | 0                          | 0                             | 29              | 29                        | <u> </u>              |
| Wolverine Secure Treatment Center (MI)                                             | 1                | 1                      | 28                         | 28                            | 10              | 10                        | Υ                     |
| Woodbourne Center, Inc.                                                            | 12               | 10                     | 37                         | 37                            | 76              | 72                        | <u>'</u><br>Ү         |
| Woodbourne Treatment Foster Care (TFC)                                             | 0                | 0                      | 0                          | 0                             | 1               | 1                         | ı                     |
| Regional Institute for Children & Adolescents - Baltimore <sup>1</sup>             | 1                | 1                      | 0                          | 0                             | 3               | 1                         | Υ                     |
| Hearts and Homes/ Mary's Mount Group Home                                          | 0                | 0                      | 0                          | 0                             | 4               | 4                         | ı                     |
| Hearts and Homes Jump Start                                                        | 0                | 0                      | 1                          | 1                             | 2               | 2                         |                       |
| Hearts and Homes/Helen Smith Group Home                                            | 0                | 0                      | 5                          | 5                             | 1               | 1                         |                       |
| Note: recovered cases are part of total count. Youth are shown at a                | _                | -                      | J                          |                               | 1 1             |                           |                       |