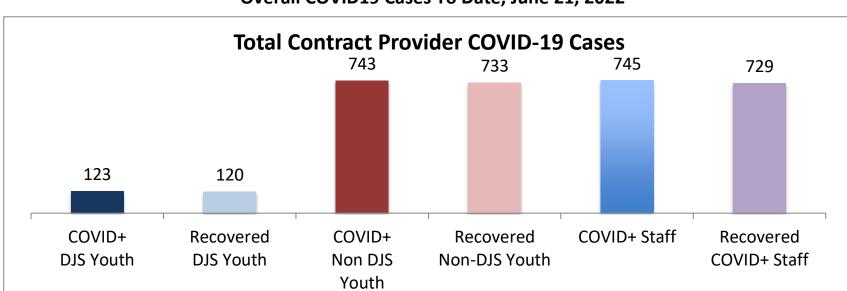

| Facilities Summary*                                                    | COVID+<br>DJS<br>Youth | Recovered<br>DJS Youth | COVID+<br>Non DJS<br>Youth | Recovered<br>Non-DJS<br>Youth | COVID+<br>Staff | Recovered<br>COVID+ Staff | Accepting<br>Admissions? |
|------------------------------------------------------------------------|------------------------|------------------------|----------------------------|-------------------------------|-----------------|---------------------------|--------------------------|
| Total Contract Provider COVID-19 Cases                                 | 123                    | 120                    | 743                        | 733                           | 745             | 729                       | NA                       |
| Abraxas Academy (PA)                                                   | 1                      | 1                      | 20                         | 19                            | 28              | 25                        | Y                        |
| Abraxas South Mountain (PA)                                            | 1                      | 1                      | 14                         | 14                            | 4               | 4                         |                          |
| ARC of Washington County, Inc.                                         | 0                      | 0                      | 0                          | 0                             | 4               | 4                         | Y                        |
| Arrow Child and Family Ministries of Mary., Inc Diag. Center           | 0                      | 0                      | 2                          | 2                             | 4               | 4                         | Y                        |
| Cedar Ridge - Theraputic Group Home                                    | 5                      | 5                      | 6                          | 6                             | 20              | 20                        | Y                        |
| Chesapeake Treatment Center (The Right Moves/New Directions)           | 24                     | 24                     | 0                          | 0                             | 26              | 26                        | Y                        |
| Children's Home Inc.                                                   | 2                      | 2                      | 27                         | 27                            | 25              | 25                        | Y                        |
| Children's Home Inc Treatment Foster Care                              | 0                      | 0                      | 1                          | 1                             | 1               | 1                         | Y                        |
| Drug and Rehabilitation Services (PA)                                  | 0                      | 0                      | 8                          | 8                             | 1               | 1                         |                          |
| The Children's Home Diagnostic program                                 | 0                      | 0                      | 4                          | 4                             | 3               | 3                         |                          |
| George Junior Republic (PA)                                            | 0                      | 0                      | 59                         | 59                            | 38              | 38                        | Y                        |
| Hearts & Homes/ Avis Birely Group Home                                 | 2                      | 2                      | 5                          | 5                             | 4               | 4                         | Ν                        |
| Hearts & Homes/ Kemp Mill Group Home                                   | 0                      | 0                      | 0                          | 0                             | 1               | 1                         |                          |
| Laurel Oaks (AL)                                                       | 1                      | 1                      | 15                         | 15                            | 20              | 20                        | Y                        |
| Mentor Maryland Inc Baltimore Children's Services TFC                  | 0                      | 0                      | 12                         | 12                            | 21              | 17                        | Y                        |
| Mentor Maryland Independent Living Program                             | 1                      | 1                      | 2                          | 2                             | 0               | 0                         | Y                        |
| New Pathways, Inc Pressley Ridge ILP                                   | 0                      | 0                      | 3                          | 3                             | 1               | 1                         | Y                        |
| New Pathways, Inc Pressley Ridge 2nd Generation ILP                    | 0                      | 0                      | 4                          | 4                             | 1               | 1                         | Y                        |
| One Love Group Home                                                    | 0                      | 0                      | 0                          | 0                             | 1               | 1                         |                          |
| Our House Inc.                                                         | 8                      | 8                      | 6                          | 6                             | 8               | 8                         |                          |
| Sandy Pines (FL)                                                       | 1                      | 1                      | 58                         | 58                            | 29              | 29                        | Y                        |
| Sequel - Clarinda Academy (IA)                                         | 1                      | 1                      | 8                          | 8                             | 12              | 12                        | Y                        |
| Sequel - Mingus Mountain Academy (AZ)**                                | 0                      | 0                      | 76                         | 76                            | 21              | 21                        | Y                        |
| Sequel - Woodward Youth Academy (IA)                                   | 0                      | 0                      | 53                         | 53                            | 40              | 40                        | Y                        |
| Sheppard Pratt                                                         | 4                      | 4                      | 35                         | 35                            | 33              | 33                        | Y                        |
| Silver Oak Academy                                                     | 23                     | 22                     | 9                          | 9                             | 35              | 34                        | Y                        |
| Summit School Inc. (PA)                                                | 0                      | 0                      | 52                         | 52                            | 40              | 40                        | Y                        |
| Summit School Inc New Outlook Academy (PA)                             | 1                      | 1                      | 22                         | 22                            | 19              | 19                        | Y                        |
| The Board of Child Care - Semi-Independent Living (Colesville)         | 1                      | 1                      | 0                          | 0                             | 5               | 5                         | Y                        |
| The Board of Child Care Baltimore- Treatment Foster Care               | 1                      | 1                      | 1                          | 1                             | 3               | 3                         | Y                        |
| The Board of Child Care Eastern Shore (Denton)                         | 0                      | 0                      | 0                          | 0                             | 1               | 1                         | Y                        |
| The Board of Child Care Main Campus (Baltimore County)                 | 0                      | 0                      | 3                          | 3                             | 54              | 54                        | Y                        |
| The Jefferson School and Residential Treatment Center                  | 0                      | 0                      | 0                          | 0                             | 1               | 1                         | N                        |
| UHS of Delaware Inc Natchez Trace Youth Academy (TN)                   | 1                      | 1                      | 71                         | 71                            | 46              | 46                        | Y                        |
| UHS of Delaware, Inc Harbor Point (VA)                                 | 3                      | 3                      | 96                         | 87                            | 70              | 68                        | Y                        |
| Vision Quest National Ltd. Morning Star (VQMS)                         | 28                     | 28                     | 0                          | 0                             | 29              | 28                        |                          |
| Wolverine Secure Treatment Center (MI)                                 | 1                      | 1                      | 28                         | 28                            | 10              | 10                        | Y                        |
| Woodbourne Center, Inc.                                                | 12                     | 10                     | 37                         | 37                            | 75              | 72                        | Ŷ                        |
| Woodbourne Treatment Foster Care (TFC)                                 | 0                      | 0                      | 0                          | 0                             | 1               | 1                         | I                        |
| Regional Institute for Children & Adolescents - Baltimore <sup>1</sup> | 1                      | 1                      | 0                          | 0                             | 3               | 1                         | Y                        |
| Hearts and Homes/ Mary's Mount Group Home                              | 0                      | 0                      | 0                          | 0                             | 4               | 4                         | Ĭ                        |
| Hearts and Homes Jump Start                                            | 0                      | 0                      | 1                          | 1                             | 4               | 4<br>2                    |                          |
| Hearts and Homes/Helen Smith Group Home                                | 0                      | 0                      | 5                          | 5                             | 1               | 1                         |                          |
| Note: recovered cases are part of total count. Youth are shown at a    | -                      | -                      | Э                          | Э                             | T               | L T                       |                          |

Overall COVID19 Cases To Date, June 21, 2022

Note: recovered cases are part of total count. Youth are shown at current location.

\*This list includes only those DJS Private Providers with COVID positive youth and does not represent all DJS Private Providers.