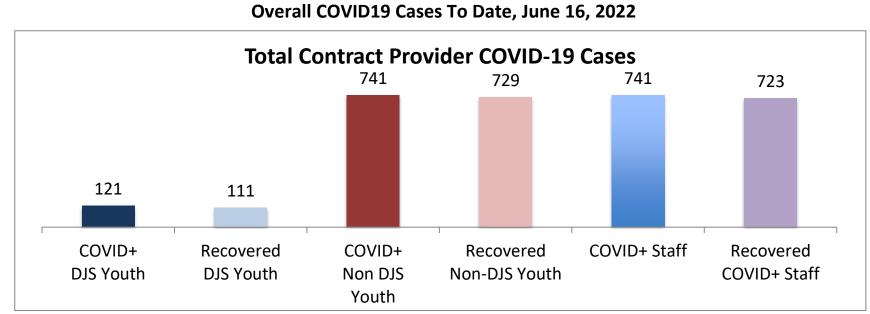

| Facilities Summary*                                                    | COVID+<br>DJS<br>Youth | Recovered<br>DJS Youth | COVID+<br>Non DJS<br>Youth | Recovered<br>Non-DJS<br>Youth | COVID+<br>Staff | Recovered<br>COVID+ Staff | Accepting<br>Admissions? |
|------------------------------------------------------------------------|------------------------|------------------------|----------------------------|-------------------------------|-----------------|---------------------------|--------------------------|
| Total Contract Provider COVID-19 Cases                                 | 121                    | 111                    | 741                        | 729                           | 741             | 723                       | NA                       |
| Abraxas Academy (PA)                                                   | 1                      | 1                      | 19                         | 19                            | 27              | 24                        | Y                        |
| Abraxas South Mountain (PA)                                            | 1                      | 1                      | 14                         | 14                            | 4               | 4                         |                          |
| ARC of Washington County, Inc.                                         | 0                      | 0                      | 0                          | 0                             | 4               | 4                         | Y                        |
| Arrow Child and Family Ministries of Mary., Inc Diag. Center           | 0                      | 0                      | 2                          | 2                             | 4               | 4                         | Y                        |
| Cedar Ridge - Theraputic Group Home                                    | 5                      | 5                      | 6                          | 6                             | 20              | 20                        | Y                        |
| Chesapeake Treatment Center (The Right Moves/New Directions)           | 24                     | 24                     | 0                          | 0                             | 26              | 26                        | Y                        |
| Children's Home Inc.                                                   | 2                      | 2                      | 27                         | 27                            | 25              | 25                        | Y                        |
| Children's Home Inc Treatment Foster Care                              | 0                      | 0                      | 1                          | 1                             | 1               | 1                         | Y                        |
| Drug and Rehabilitation Services (PA)                                  | 0                      | 0                      | 8                          | 8                             | 1               | 1                         |                          |
| The Children's Home Diagnostic program                                 | 0                      | 0                      | 4                          | 4                             | 3               | 3                         |                          |
| George Junior Republic (PA)                                            | 0                      | 0                      | 59                         | 55                            | 38              | 38                        | Y                        |
| Hearts & Homes/ Avis Birely Group Home                                 | 2                      | 2                      | 5                          | 5                             | 4               | 4                         | Ν                        |
| Hearts & Homes/ Kemp Mill Group Home                                   | 0                      | 0                      | 0                          | 0                             | 1               | 1                         |                          |
| Laurel Oaks (AL)                                                       | 1                      | 1                      | 15                         | 15                            | 20              | 20                        | Y                        |
| Mentor Maryland Inc Baltimore Children's Services TFC                  | 0                      | 0                      | 12                         | 12                            | 21              | 17                        | Y                        |
| Mentor Maryland Independent Living Program                             | 1                      | 1                      | 2                          | 2                             | 0               | 0                         | Y                        |
| New Pathways, Inc Pressley Ridge ILP                                   | 0                      | 0                      | 3                          | 3                             | 1               | 1                         | Y                        |
| New Pathways, Inc Pressley Ridge 2nd Generation ILP                    | 0                      | 0                      | 4                          | 4                             | 1               | 1                         | Y                        |
| One Love Group Home                                                    | 0                      | 0                      | 0                          | 0                             | 1               | 1                         |                          |
| Our House Inc.                                                         | 8                      | 8                      | 6                          | 6                             | 8               | 8                         |                          |
| Sandy Pines (FL)                                                       | 1                      | 1                      | 58                         | 58                            | 29              | 29                        | Y                        |
| Sequel - Clarinda Academy (IA)                                         | 1                      | 1                      | 8                          | 8                             | 12              | 12                        | Y                        |
| Sequel - Mingus Mountain Academy (AZ)**                                | 0                      | 0                      | 76                         | 76                            | 21              | 21                        | Y                        |
| Sequel - Woodward Youth Academy (IA)                                   | 0                      | 0                      | 53                         | 53                            | 40              | 40                        | Y                        |
| Sheppard Pratt                                                         | 4                      | 4                      | 35                         | 35                            | 33              | 33                        | Y                        |
| Silver Oak Academy                                                     | 23                     | 22                     | 9                          | 9                             | 35              | 34                        | Y                        |
| Summit School Inc. (PA)                                                | 0                      | 0                      | 52                         | 52                            | 40              | 40                        | Y                        |
| Summit School Inc New Outlook Academy (PA)                             | 1                      | 1                      | 22                         | 22                            | 19              | 19                        | Y                        |
| The Board of Child Care - Semi-Independent Living (Colesville)         | 1                      | 1                      | 0                          | 0                             | 5               | 5                         | Y                        |
| The Board of Child Care Baltimore- Treatment Foster Care               | 1                      | 1                      | 1                          | 1                             | 3               | 3                         | Y                        |
| The Board of Child Care Eastern Shore (Denton)                         | 0                      | 0                      | 0                          | 0                             | 1               | 1                         | Y                        |
| The Board of Child Care Main Campus (Baltimore County)                 | 0                      | 0                      | 3                          | 3                             | 54              | 54                        | Y                        |
| The Jefferson School and Residential Treatment Center                  | 0                      | 0                      | 0                          | 0                             | 1               | 1                         | Ν                        |
| UHS of Delaware Inc Natchez Trace Youth Academy (TN)                   | 1                      | 1                      | 71                         | 71                            | 46              | 45                        | Y                        |
| UHS of Delaware, Inc Harbor Point (VA)                                 | 3                      | 3                      | 95                         | 87                            | 69              | 68                        | Y                        |
| Vision Quest National Ltd. Morning Star (VQMS)                         | 28                     | 19                     | 0                          | 0                             | 28              | 24                        |                          |
| Wolverine Secure Treatment Center (MI)                                 | 1                      | 1                      | 28                         | 28                            | 10              | 10                        | Y                        |
| Woodbourne Center, Inc.                                                | 10                     | 10                     | 37                         | 37                            | 74              | 72                        | Ŷ                        |
| Woodbourne Treatment Foster Care (TFC)                                 | 0                      | 0                      | 0                          | 0                             | 1               | 1                         |                          |
| Regional Institute for Children & Adolescents - Baltimore <sup>1</sup> | 1                      | 1                      | 0                          | 0                             | 3               | 1                         | Y                        |
| Hearts and Homes/ Mary's Mount Group Home                              | 0                      | 0                      | 0                          | 0                             | 4               | 4                         |                          |
| Hearts and Homes Jump Start                                            | 0                      | 0                      | 1                          | 1                             | 2               | 2                         |                          |
| Hearts and Homes/Helen Smith Group Home                                | 0                      | 0                      | 5                          | 5                             | 1               | 1                         |                          |
| Note: recovered cases are part of total count. Youth are shown at a    | -                      | -                      | 5                          |                               |                 |                           |                          |

Note: recovered cases are part of total count. Youth are shown at current location.

\*This list includes only those DJS Private Providers with COVID positive youth and does not represent all DJS Private Providers.