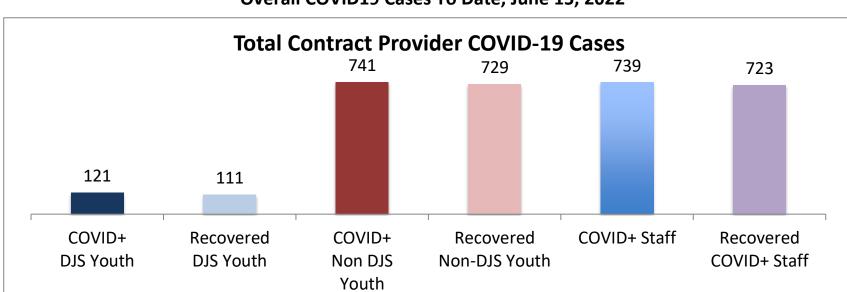

| Facilities Summary*                                                    | COVID+<br>DJS<br>Youth | Recovered<br>DJS Youth | COVID+<br>Non DJS<br>Youth | Recovered<br>Non-DJS<br>Youth | COVID+<br>Staff | Recovered<br>COVID+ Staff | Accepting<br>Admissions? |
|------------------------------------------------------------------------|------------------------|------------------------|----------------------------|-------------------------------|-----------------|---------------------------|--------------------------|
| Total Contract Provider COVID-19 Cases                                 | 121                    | 111                    | 741                        | 729                           | 739             | 723                       | NA                       |
| Abraxas Academy (PA)                                                   | 1                      | 1                      | 19                         | 19                            | 25              | 24                        | Y                        |
| Abraxas South Mountain (PA)                                            | 1                      | 1                      | 14                         | 14                            | 4               | 4                         |                          |
| ARC of Washington County, Inc.                                         | 0                      | 0                      | 0                          | 0                             | 4               | 4                         | Y                        |
| Arrow Child and Family Ministries of Mary., Inc Diag. Center           | 0                      | 0                      | 2                          | 2                             | 4               | 4                         | Y                        |
| Cedar Ridge - Theraputic Group Home                                    | 5                      | 5                      | 6                          | 6                             | 20              | 20                        | Y                        |
| Chesapeake Treatment Center (The Right Moves/New Directions)           | 24                     | 24                     | 0                          | 0                             | 26              | 26                        | Y                        |
| Children's Home Inc.                                                   | 2                      | 2                      | 27                         | 27                            | 25              | 25                        | Y                        |
| Children's Home Inc Treatment Foster Care                              | 0                      | 0                      | 1                          | 1                             | 1               | 1                         | Y                        |
| Drug and Rehabilitation Services (PA)                                  | 0                      | 0                      | 8                          | 8                             | 1               | 1                         |                          |
| The Children's Home Diagnostic program                                 | 0                      | 0                      | 4                          | 4                             | 3               | 3                         |                          |
| George Junior Republic (PA)                                            | 0                      | 0                      | 59                         | 55                            | 38              | 38                        | Y                        |
| Hearts & Homes/ Avis Birely Group Home                                 | 2                      | 2                      | 5                          | 5                             | 4               | 4                         | Ν                        |
| Hearts & Homes/ Kemp Mill Group Home                                   | 0                      | 0                      | 0                          | 0                             | 1               | 1                         |                          |
| Laurel Oaks (AL)                                                       | 1                      | 1                      | 15                         | 15                            | 20              | 20                        | Y                        |
| Mentor Maryland Inc Baltimore Children's Services TFC                  | 0                      | 0                      | 12                         | 12                            | 21              | 17                        | Y                        |
| Mentor Maryland Independent Living Program                             | 1                      | 1                      | 2                          | 2                             | 0               | 0                         | Y                        |
| New Pathways, Inc Pressley Ridge ILP                                   | 0                      | 0                      | 3                          | 3                             | 1               | 1                         | Y                        |
| New Pathways, Inc Pressley Ridge 2nd Generation ILP                    | 0                      | 0                      | 4                          | 4                             | 1               | 1                         | Y                        |
| One Love Group Home                                                    | 0                      | 0                      | 0                          | 0                             | 1               | 1                         |                          |
| Our House Inc.                                                         | 8                      | 8                      | 6                          | 6                             | 8               | 8                         |                          |
| Sandy Pines (FL)                                                       | 1                      | 1                      | 58                         | 58                            | 29              | 29                        | Y                        |
| Sequel - Clarinda Academy (IA)                                         | 1                      | 1                      | 8                          | 8                             | 12              | 12                        | Y                        |
| Sequel - Mingus Mountain Academy (AZ)**                                | 0                      | 0                      | 76                         | 76                            | 21              | 21                        | Y                        |
| Sequel - Woodward Youth Academy (IA)                                   | 0                      | 0                      | 53                         | 53                            | 40              | 40                        | Y                        |
| Sheppard Pratt                                                         | 4                      | 4                      | 35                         | 35                            | 33              | 33                        | Y                        |
| Silver Oak Academy                                                     | 23                     | 22                     | 9                          | 9                             | 35              | 34                        | Y                        |
| Summit School Inc. (PA)                                                | 0                      | 0                      | 52                         | 52                            | 40              | 40                        | Y                        |
| Summit School Inc New Outlook Academy (PA)                             | 1                      | 1                      | 22                         | 22                            | 19              | 19                        | Y                        |
| The Board of Child Care - Semi-Independent Living (Colesville)         | 1                      | 1                      | 0                          | 0                             | 5               | 5                         | Y                        |
| The Board of Child Care Baltimore- Treatment Foster Care               | 1                      | 1                      | 1                          | 1                             | 3               | 3                         | Y                        |
| The Board of Child Care Eastern Shore (Denton)                         | 0                      | 0                      | 0                          | 0                             | 1               | 1                         | Y                        |
| The Board of Child Care Main Campus (Baltimore County)                 | 0                      | 0                      | 3                          | 3                             | 54              | 54                        | Y                        |
| The Jefferson School and Residential Treatment Center                  | 0                      | 0                      | 0                          | 0                             | 1               | 1                         | N                        |
| UHS of Delaware Inc Natchez Trace Youth Academy (TN)                   | 1                      | 1                      | 71                         | 71                            | 46              | 45                        | Y                        |
| UHS of Delaware, Inc Harbor Point (VA)                                 | 3                      | 3                      | 95                         | 87                            | 69              | 68                        | Y                        |
| Vision Quest National Ltd. Morning Star (VQMS)                         | 28                     | 19                     | 0                          | 0                             | 28              | 24                        |                          |
| Wolverine Secure Treatment Center (MI)                                 | 1                      | 1                      | 28                         | 28                            | 10              | 10                        | Y                        |
| Woodbourne Center, Inc.                                                | 10                     | 10                     | 37                         | 37                            | 74              | 72                        | Ŷ                        |
| Woodbourne Treatment Foster Care (TFC)                                 | 0                      | 0                      | 0                          | 0                             | 1               | 1                         | 1                        |
| Regional Institute for Children & Adolescents - Baltimore <sup>1</sup> | 1                      | 1                      | 0                          | 0                             | 3               | 1                         | Y                        |
| Hearts and Homes/ Mary's Mount Group Home                              | 0                      | 0                      | 0                          | 0                             | 4               | 4                         | 1                        |
| Hearts and Homes Jump Start                                            | 0                      | 0                      | 1                          | 1                             | 2               | 2                         |                          |
| Hearts and Homes/Helen Smith Group Home                                | 0                      | 0                      | 5                          | 5                             | 1               | 1                         |                          |
| Note: recovered cases are part of total count. Youth are chown at a    | -                      | -                      | 5                          | 5                             | -               | L 1                       |                          |

Overall COVID19 Cases To Date, June 15, 2022

Note: recovered cases are part of total count. Youth are shown at current location.

\*This list includes only those DJS Private Providers with COVID positive youth and does not represent all DJS Private Providers.