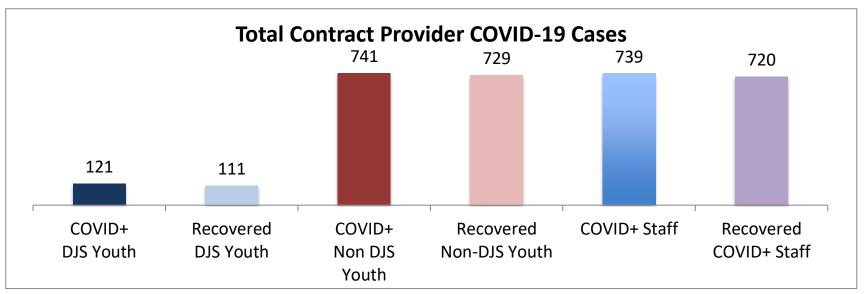

| Recovered staff have been cleared by their doctor to return to Facilities Summary*                               | COVID+ DJS Youth | Recovered<br>DJS Youth | COVID+<br>Non DJS<br>Youth | Recovered<br>Non-DJS<br>Youth | COVID+<br>Staff | Recovered<br>COVID+ Staff | Accepting Admissions? |
|------------------------------------------------------------------------------------------------------------------|------------------|------------------------|----------------------------|-------------------------------|-----------------|---------------------------|-----------------------|
| Total Contract Provider COVID-19 Cases                                                                           | 121              | 111                    | 741                        | 729                           | 739             | 720                       | NA                    |
| Abraxas Academy (PA)                                                                                             | 1                | 1                      | 19                         | 19                            | 25              | 24                        | Υ                     |
| Abraxas South Mountain (PA)                                                                                      | 1                | 1                      | 14                         | 14                            | 4               | 4                         |                       |
| ARC of Washington County, Inc.                                                                                   | 0                | 0                      | 0                          | 0                             | 4               | 4                         | Υ                     |
| Arrow Child and Family Ministries of Mary., Inc Diag. Center                                                     | 0                | 0                      | 2                          | 2                             | 4               | 4                         | Y                     |
| Cedar Ridge - Theraputic Group Home                                                                              | 5                | 5                      | 6                          | 6                             | 20              | 20                        | Υ                     |
| Chesapeake Treatment Center (The Right Moves/New Directions)                                                     | 24               | 24                     | 0                          | 0                             | 26              | 26                        | Υ                     |
| Children's Home Inc.                                                                                             | 2                | 2                      | 27                         | 27                            | 25              | 25                        | Υ                     |
| Children's Home Inc Treatment Foster Care                                                                        | 0                | 0                      | 1                          | 1                             | 1               | 1                         | Υ                     |
| Drug and Rehabilitation Services (PA)                                                                            | 0                | 0                      | 8                          | 8                             | 1               | 1                         |                       |
| The Children's Home Diagnostic program                                                                           | 0                | 0                      | 4                          | 4                             | 3               | 3                         |                       |
| George Junior Republic (PA)                                                                                      | 0                | 0                      | 59                         | 55                            | 38              | 38                        | Υ                     |
| Hearts & Homes/ Avis Birely Group Home                                                                           | 2                | 2                      | 5                          | 5                             | 4               | 4                         | N                     |
| Hearts & Homes/ Kemp Mill Group Home                                                                             | 0                | 0                      | 0                          | 0                             | 1               | 1                         |                       |
| Laurel Oaks (AL)                                                                                                 | 1                | 1                      | 15                         | 15                            | 20              | 20                        | Υ                     |
| Mentor Maryland Inc Baltimore Children's Services TFC                                                            | 0                | 0                      | 12                         | 12                            | 21              | 17                        | Υ                     |
| Mentor Maryland Independent Living Program                                                                       | 1                | 1                      | 2                          | 2                             | 0               | 0                         | Υ                     |
| New Pathways, Inc Pressley Ridge ILP                                                                             | 0                | 0                      | 3                          | 3                             | 1               | 1                         | Υ                     |
| New Pathways, Inc Pressley Ridge 2nd Generation ILP                                                              | 0                | 0                      | 4                          | 4                             | 1               | 1                         | Υ                     |
| One Love Group Home                                                                                              | 0                | 0                      | 0                          | 0                             | 1               | 1                         |                       |
| Our House Inc.                                                                                                   | 8                | 8                      | 6                          | 6                             | 8               | 8                         |                       |
| Sandy Pines (FL)                                                                                                 | 1                | 1                      | 58                         | 58                            | 29              | 29                        | Υ                     |
| Sequel - Clarinda Academy (IA)                                                                                   | 1                | 1                      | 8                          | 8                             | 12              | 12                        | Υ                     |
| Sequel - Mingus Mountain Academy (AZ)**                                                                          | 0                | 0                      | 76                         | 76                            | 21              | 21                        | Υ                     |
| Sequel - Woodward Youth Academy (IA)                                                                             | 0                | 0                      | 53                         | 53                            | 40              | 40                        | Υ                     |
| Sheppard Pratt                                                                                                   | 4                | 4                      | 35                         | 35                            | 33              | 33                        | Υ                     |
| Silver Oak Academy                                                                                               | 23               | 22                     | 9                          | 9                             | 35              | 34                        | Υ                     |
| Summit School Inc. (PA)                                                                                          | 0                | 0                      | 52                         | 52                            | 40              | 40                        | Υ                     |
| Summit School Inc New Outlook Academy (PA)                                                                       | 1                | 1                      | 22                         | 22                            | 19              | 19                        | Υ                     |
| The Board of Child Care - Semi-Independent Living (Colesville)                                                   | 1                | 1                      | 0                          | 0                             | 5               | 5                         | Y                     |
| The Board of Child Care Baltimore- Treatment Foster Care                                                         | 1                | 1                      | 1                          | 1                             | 3               | 3                         | Υ                     |
| The Board of Child Care Eastern Shore (Denton)                                                                   | 0                | 0                      | 0                          | 0                             | 1               | 1                         | Υ                     |
| The Board of Child Care Main Campus (Baltimore County)                                                           | 0                | 0                      | 3                          | 3                             | 54              | 54                        | Υ                     |
| The Jefferson School and Residential Treatment Center                                                            | 0                | 0                      | 0                          | 0                             | 1               | 1                         | N                     |
| UHS of Delaware Inc Natchez Trace Youth Academy (TN)                                                             | 1                | 1                      | 71                         | 71                            | 46              | 45                        | Y                     |
| UHS of Delaware, Inc Harbor Point (VA)                                                                           | 3                | 3                      | 95                         | 87                            | 69              | 68                        | Υ                     |
| Vision Quest National Ltd. Morning Star (VQMS)                                                                   | 28               | 19                     | 0                          | 0                             | 28              | 24                        |                       |
| Wolverine Secure Treatment Center (MI)                                                                           | 1                | 1                      | 28                         | 28                            | 10              | 10                        | Υ                     |
| Woodbourne Center, Inc.                                                                                          | 10               | 10                     | 37                         | 37                            | 74              | 69                        | Y                     |
| Woodbourne Treatment Foster Care (TFC)                                                                           | 0                | 0                      | 0                          | 0                             | 1               | 1                         | ī                     |
| ` '                                                                                                              | 1                | 1                      | 0                          | 0                             | 3               | 1                         | Υ                     |
| Regional Institute for Children & Adolescents - Baltimore <sup>1</sup> Hearts and Homes/ Mary's Mount Group Home | 0                | 0                      | 0                          | 0                             | 4               | 4                         | ĭ                     |
| Hearts and Homes Jump Start                                                                                      | 0                | 0                      | 1                          | 1                             | 2               | 2                         |                       |
| Hearts and Homes/Helen Smith Group Home                                                                          | 0                | 0                      | 5                          | 5                             | 1               | 1                         |                       |
| Note: recovered cases are part of total count. Youth are shown at a                                              | _                | -                      | 5                          | 3                             | 1 1             | 1                         |                       |