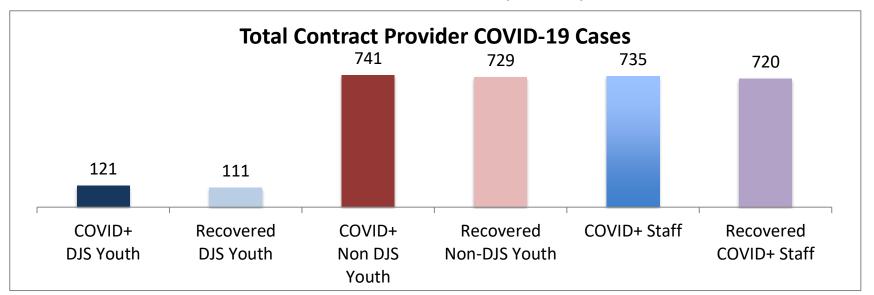

| Recovered staff have been cleared by their doctor to return to Facilities Summary* | COVID+<br>DJS<br>Youth | Recovered<br>DJS Youth | COVID+<br>Non DJS<br>Youth | Recovered<br>Non-DJS<br>Youth | COVID+<br>Staff | Recovered<br>COVID+ Staff | Accepting Admissions? |
|------------------------------------------------------------------------------------|------------------------|------------------------|----------------------------|-------------------------------|-----------------|---------------------------|-----------------------|
| Total Contract Provider COVID-19 Cases                                             | 121                    | 111                    | 741                        | 729                           | 735             | 720                       | NA                    |
| Abraxas Academy (PA)                                                               | 1                      | 1                      | 19                         | 19                            | 24              | 24                        | Υ                     |
| Abraxas South Mountain (PA)                                                        | 1                      | 1                      | 14                         | 14                            | 4               | 4                         |                       |
| ARC of Washington County, Inc.                                                     | 0                      | 0                      | 0                          | 0                             | 4               | 4                         | Υ                     |
| Arrow Child and Family Ministries of Mary., Inc Diag. Center                       | 0                      | 0                      | 2                          | 2                             | 4               | 4                         | Υ                     |
| Cedar Ridge - Theraputic Group Home                                                | 5                      | 5                      | 6                          | 6                             | 20              | 20                        | Υ                     |
| Chesapeake Treatment Center (The Right Moves/New Directions)                       | 24                     | 24                     | 0                          | 0                             | 26              | 26                        | Υ                     |
| Children's Home Inc.                                                               | 2                      | 2                      | 27                         | 27                            | 25              | 25                        | Υ                     |
| Children's Home Inc Treatment Foster Care                                          | 0                      | 0                      | 1                          | 1                             | 1               | 1                         | Υ                     |
| Drug and Rehabilitation Services (PA)                                              | 0                      | 0                      | 8                          | 8                             | 1               | 1                         |                       |
| The Children's Home Diagnostic program                                             | 0                      | 0                      | 4                          | 4                             | 3               | 3                         |                       |
| George Junior Republic (PA)                                                        | 0                      | 0                      | 59                         | 55                            | 38              | 38                        | Υ                     |
| Hearts & Homes/ Avis Birely Group Home                                             | 2                      | 2                      | 5                          | 5                             | 4               | 4                         | N                     |
| Hearts & Homes/ Kemp Mill Group Home                                               | 0                      | 0                      | 0                          | 0                             | 1               | 1                         |                       |
| Laurel Oaks (AL)                                                                   | 1                      | 1                      | 15                         | 15                            | 20              | 20                        | Υ                     |
| Mentor Maryland Inc Baltimore Children's Services TFC                              | 0                      | 0                      | 12                         | 12                            | 21              | 17                        | Υ                     |
| Mentor Maryland Independent Living Program                                         | 1                      | 1                      | 2                          | 2                             | 0               | 0                         | Υ                     |
| New Pathways, Inc Pressley Ridge ILP                                               | 0                      | 0                      | 3                          | 3                             | 1               | 1                         | Υ                     |
| New Pathways, Inc Pressley Ridge 2nd Generation ILP                                | 0                      | 0                      | 4                          | 4                             | 1               | 1                         | Υ                     |
| One Love Group Home                                                                | 0                      | 0                      | 0                          | 0                             | 1               | 1                         |                       |
| Our House Inc.                                                                     | 8                      | 8                      | 6                          | 6                             | 8               | 8                         |                       |
| Sandy Pines (FL)                                                                   | 1                      | 1                      | 58                         | 58                            | 29              | 29                        | Υ                     |
| Sequel - Clarinda Academy (IA)                                                     | 1                      | 1                      | 8                          | 8                             | 12              | 12                        | Υ                     |
| Sequel - Mingus Mountain Academy (AZ)**                                            | 0                      | 0                      | 76                         | 76                            | 21              | 21                        | Υ                     |
| Sequel - Woodward Youth Academy (IA)                                               | 0                      | 0                      | 53                         | 53                            | 40              | 40                        | Υ                     |
| Sheppard Pratt                                                                     | 4                      | 4                      | 35                         | 35                            | 33              | 33                        | Υ                     |
| Silver Oak Academy                                                                 | 23                     | 22                     | 9                          | 9                             | 35              | 34                        | Υ                     |
| Summit School Inc. (PA)                                                            | 0                      | 0                      | 52                         | 52                            | 40              | 40                        | Υ                     |
| Summit School Inc New Outlook Academy (PA)                                         | 1                      | 1                      | 22                         | 22                            | 19              | 19                        | Υ                     |
| The Board of Child Care - Semi-Independent Living (Colesville)                     | 1                      | 1                      | 0                          | 0                             | 5               | 5                         | Υ                     |
| The Board of Child Care Baltimore- Treatment Foster Care                           | 1                      | 1                      | 1                          | 1                             | 3               | 3                         | Υ                     |
| The Board of Child Care Eastern Shore (Denton)                                     | 0                      | 0                      | 0                          | 0                             | 1               | 1                         | Υ                     |
| The Board of Child Care Main Campus (Baltimore County)                             | 0                      | 0                      | 3                          | 3                             | 54              | 54                        | Υ                     |
| The Jefferson School and Residential Treatment Center                              | 0                      | 0                      | 0                          | 0                             | 1               | 1                         | N                     |
| UHS of Delaware Inc Natchez Trace Youth Academy (TN)                               | 1                      | 1                      | 71                         | 71                            | 46              | 45                        | Υ                     |
| UHS of Delaware, Inc Harbor Point (VA)                                             | 3                      | 3                      | 95                         | 87                            | 68              | 68                        | Υ                     |
| Vision Quest National Ltd. Morning Star (VQMS)                                     | 28                     | 19                     | 0                          | 0                             | 28              | 24                        |                       |
| Wolverine Secure Treatment Center (MI)                                             | 1                      | 1                      | 28                         | 28                            | 10              | 10                        | Υ                     |
| Woodbourne Center, Inc.                                                            | 10                     | 10                     | 37                         | 37                            | 72              | 69                        | Y                     |
| Woodbourne Treatment Foster Care (TFC)                                             | 0                      | 0                      | 0                          | 0                             | 1               | 1                         | <u>'</u>              |
| Regional Institute for Children & Adolescents - Baltimore <sup>1</sup>             | 1                      | 1                      | 0                          | 0                             | 3               | 1                         | Υ                     |
| Hearts and Homes/ Mary's Mount Group Home                                          | 0                      | 0                      | 0                          | 0                             | 4               | 4                         | <u>'</u>              |
| Hearts and Homes Jump Start                                                        | 0                      | 0                      | 1                          | 1                             | 2               | 2                         |                       |
| Hearts and Homes/Helen Smith Group Home                                            | 0                      | 0                      | 5                          | 5                             | 1               | 1                         |                       |
| Note: recovered cases are part of total count. Youth are shown at a                |                        | -                      | J                          |                               | <u> </u>        |                           |                       |