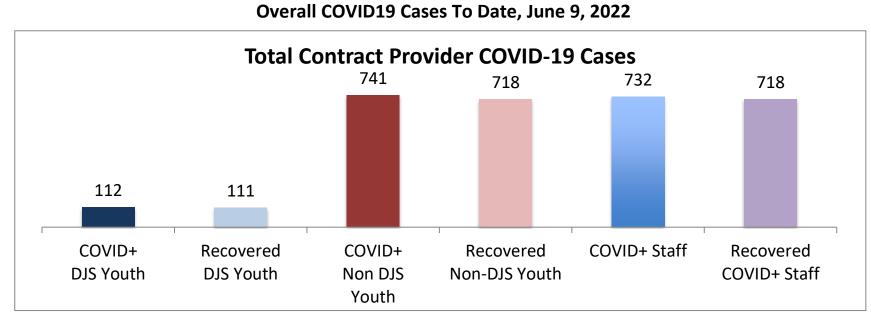

| Facilities Summary*                                                    | COVID+<br>DJS<br>Youth | Recovered<br>DJS Youth | COVID+<br>Non DJS<br>Youth | Recovered<br>Non-DJS<br>Youth | COVID+<br>Staff | Recovered<br>COVID+ Staff | Accepting<br>Admissions? |
|------------------------------------------------------------------------|------------------------|------------------------|----------------------------|-------------------------------|-----------------|---------------------------|--------------------------|
| Total Contract Provider COVID-19 Cases                                 | 112                    | 111                    | 741                        | 718                           | 732             | 718                       | NA                       |
| Abraxas Academy (PA)                                                   | 1                      | 1                      | 19                         | 19                            | 24              | 23                        | Y                        |
| Abraxas South Mountain (PA)                                            | 1                      | 1                      | 14                         | 14                            | 4               | 4                         |                          |
| ARC of Washington County, Inc.                                         | 0                      | 0                      | 0                          | 0                             | 4               | 4                         | Y                        |
| Arrow Child and Family Ministries of Mary., Inc Diag. Center           | 0                      | 0                      | 2                          | 2                             | 4               | 4                         | Y                        |
| Cedar Ridge - Theraputic Group Home                                    | 5                      | 5                      | 6                          | 6                             | 20              | 20                        | Y                        |
| Chesapeake Treatment Center (The Right Moves/New Directions)           | 24                     | 24                     | 0                          | 0                             | 26              | 26                        | Y                        |
| Children's Home Inc.                                                   | 2                      | 2                      | 27                         | 27                            | 25              | 25                        | Y                        |
| Children's Home Inc Treatment Foster Care                              | 0                      | 0                      | 1                          | 1                             | 1               | 1                         | Y                        |
| Drug and Rehabilitation Services (PA)                                  | 0                      | 0                      | 8                          | 8                             | 1               | 1                         |                          |
| The Children's Home Diagnostic program                                 | 0                      | 0                      | 4                          | 4                             | 3               | 3                         |                          |
| George Junior Republic (PA)                                            | 0                      | 0                      | 59                         | 45                            | 38              | 38                        | Y                        |
| Hearts & Homes/ Avis Birely Group Home                                 | 2                      | 2                      | 5                          | 5                             | 4               | 4                         | Ν                        |
| Hearts & Homes/ Kemp Mill Group Home                                   | 0                      | 0                      | 0                          | 0                             | 1               | 1                         |                          |
| Laurel Oaks (AL)                                                       | 1                      | 1                      | 15                         | 15                            | 20              | 20                        | Y                        |
| Mentor Maryland Inc Baltimore Children's Services TFC                  | 0                      | 0                      | 12                         | 12                            | 21              | 17                        | Y                        |
| Mentor Maryland Independent Living Program                             | 1                      | 1                      | 2                          | 2                             | 0               | 0                         | Y                        |
| New Pathways, Inc Pressley Ridge ILP                                   | 0                      | 0                      | 3                          | 3                             | 1               | 1                         | Y                        |
| New Pathways, Inc Pressley Ridge 2nd Generation ILP                    | 0                      | 0                      | 4                          | 4                             | 1               | 1                         | Y                        |
| One Love Group Home                                                    | 0                      | 0                      | 0                          | 0                             | 1               | 1                         |                          |
| Our House Inc.                                                         | 8                      | 8                      | 6                          | 6                             | 8               | 8                         |                          |
| Sandy Pines (FL)                                                       | 1                      | 1                      | 58                         | 57                            | 29              | 28                        | Y                        |
| Sequel - Clarinda Academy (IA)                                         | 1                      | 1                      | 8                          | 8                             | 12              | 12                        | Y                        |
| Sequel - Mingus Mountain Academy (AZ)**                                | 0                      | 0                      | 76                         | 76                            | 21              | 21                        | Y                        |
| Sequel - Woodward Youth Academy (IA)                                   | 0                      | 0                      | 53                         | 53                            | 40              | 40                        | Y                        |
| Sheppard Pratt                                                         | 4                      | 4                      | 35                         | 35                            | 33              | 33                        | Y                        |
| Silver Oak Academy                                                     | 23                     | 22                     | 9                          | 9                             | 35              | 34                        | Y                        |
| Summit School Inc. (PA)                                                | 0                      | 0                      | 52                         | 52                            | 40              | 40                        | Y                        |
| Summit School Inc New Outlook Academy (PA)                             | 1                      | 1                      | 22                         | 22                            | 19              | 19                        | Y                        |
| The Board of Child Care - Semi-Independent Living (Colesville)         | 1                      | 1                      | 0                          | 0                             | 5               | 5                         | Y                        |
| The Board of Child Care Baltimore- Treatment Foster Care               | 1                      | 1                      | 1                          | 1                             | 3               | 3                         | Y                        |
| The Board of Child Care Eastern Shore (Denton)                         | 0                      | 0                      | 0                          | 0                             | 1               | 1                         | Y                        |
| The Board of Child Care Main Campus (Baltimore County)                 | 0                      | 0                      | 3                          | 3                             | 54              | 54                        | Y                        |
| The Jefferson School and Residential Treatment Center                  | 0                      | 0                      | 0                          | 0                             | 1               | 1                         | Ν                        |
| UHS of Delaware Inc Natchez Trace Youth Academy (TN)                   | 1                      | 1                      | 71                         | 71                            | 46              | 45                        | Y                        |
| UHS of Delaware, Inc Harbor Point (VA)                                 | 3                      | 3                      | 95                         | 87                            | 68              | 68                        | Y                        |
| Vision Quest National Ltd. Morning Star (VQMS)                         | 19                     | 19                     | 0                          | 0                             | 25              | 24                        |                          |
| Wolverine Secure Treatment Center (MI)                                 | 1                      | 1                      | 28                         | 28                            | 10              | 10                        | Y                        |
| Woodbourne Center, Inc.                                                | 10                     | 10                     | 37                         | 37                            | 72              | 69                        | Ŷ                        |
| Woodbourne Treatment Foster Care (TFC)                                 | 0                      | 0                      | 0                          | 0                             | 1               | 1                         |                          |
| Regional Institute for Children & Adolescents - Baltimore <sup>1</sup> | 1                      | 1                      | 0                          | 0                             | 3               | 1                         | Y                        |
| Hearts and Homes/ Mary's Mount Group Home                              | 0                      | 0                      | 0                          | 0                             | 4               | 4                         |                          |
| Hearts and Homes Jump Start                                            | 0                      | 0                      | 1                          | 1                             | 2               | 2                         |                          |
| Hearts and Homes/Helen Smith Group Home                                | 0                      | 0                      | 5                          | 5                             | 1               | 1                         |                          |
| Note: recovered cases are part of total count. Youth are shown at a    | -                      | -                      | 5                          |                               | ÷               |                           |                          |

Note: recovered cases are part of total count. Youth are shown at current location.

\*This list includes only those DJS Private Providers with COVID positive youth and does not represent all DJS Private Providers.