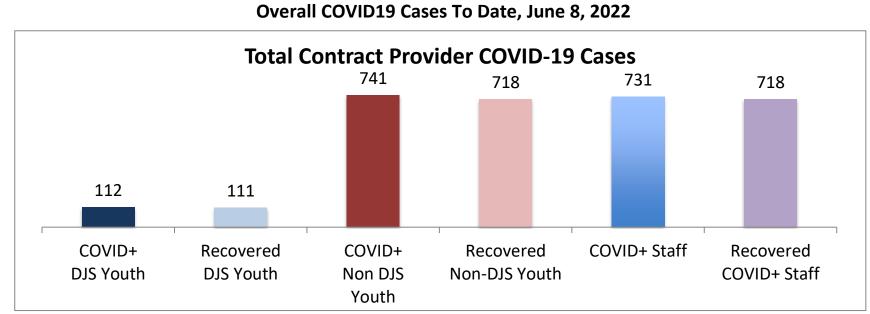

| Facilities Summary*                                                    | COVID+<br>DJS<br>Youth | Recovered<br>DJS Youth | COVID+<br>Non DJS<br>Youth | Recovered<br>Non-DJS<br>Youth | COVID+<br>Staff | Recovered<br>COVID+ Staff | Accepting<br>Admissions? |
|------------------------------------------------------------------------|------------------------|------------------------|----------------------------|-------------------------------|-----------------|---------------------------|--------------------------|
| Total Contract Provider COVID-19 Cases                                 | 112                    | 111                    | 741                        | 718                           | 731             | 718                       | NA                       |
| Abraxas Academy (PA)                                                   | 1                      | 1                      | 19                         | 19                            | 24              | 23                        | Y                        |
| Abraxas South Mountain (PA)                                            | 1                      | 1                      | 14                         | 14                            | 4               | 4                         |                          |
| ARC of Washington County, Inc.                                         | 0                      | 0                      | 0                          | 0                             | 4               | 4                         | Y                        |
| Arrow Child and Family Ministries of Mary., Inc Diag. Center           | 0                      | 0                      | 2                          | 2                             | 4               | 4                         | Y                        |
| Cedar Ridge - Theraputic Group Home                                    | 5                      | 5                      | 6                          | 6                             | 20              | 20                        | Y                        |
| Chesapeake Treatment Center (The Right Moves/New Directions)           | 24                     | 24                     | 0                          | 0                             | 26              | 26                        | Y                        |
| Children's Home Inc.                                                   | 2                      | 2                      | 27                         | 27                            | 25              | 25                        | Y                        |
| Children's Home Inc Treatment Foster Care                              | 0                      | 0                      | 1                          | 1                             | 1               | 1                         | Y                        |
| Drug and Rehabilitation Services (PA)                                  | 0                      | 0                      | 8                          | 8                             | 1               | 1                         |                          |
| The Children's Home Diagnostic program                                 | 0                      | 0                      | 4                          | 4                             | 3               | 3                         |                          |
| George Junior Republic (PA)                                            | 0                      | 0                      | 59                         | 45                            | 38              | 38                        | Y                        |
| Hearts & Homes/ Avis Birely Group Home                                 | 2                      | 2                      | 5                          | 5                             | 4               | 4                         | Ν                        |
| Hearts & Homes/ Kemp Mill Group Home                                   | 0                      | 0                      | 0                          | 0                             | 1               | 1                         |                          |
| Laurel Oaks (AL)                                                       | 1                      | 1                      | 15                         | 15                            | 20              | 20                        | Y                        |
| Mentor Maryland Inc Baltimore Children's Services TFC                  | 0                      | 0                      | 12                         | 12                            | 20              | 17                        | Y                        |
| Mentor Maryland Independent Living Program                             | 1                      | 1                      | 2                          | 2                             | 0               | 0                         | Y                        |
| New Pathways, Inc Pressley Ridge ILP                                   | 0                      | 0                      | 3                          | 3                             | 1               | 1                         | Y                        |
| New Pathways, Inc Pressley Ridge 2nd Generation ILP                    | 0                      | 0                      | 4                          | 4                             | 1               | 1                         | Y                        |
| One Love Group Home                                                    | 0                      | 0                      | 0                          | 0                             | 1               | 1                         |                          |
| Our House Inc.                                                         | 8                      | 8                      | 6                          | 6                             | 8               | 8                         |                          |
| Sandy Pines (FL)                                                       | 1                      | 1                      | 58                         | 57                            | 29              | 28                        | Y                        |
| Sequel - Clarinda Academy (IA)                                         | 1                      | 1                      | 8                          | 8                             | 12              | 12                        | Y                        |
| Sequel - Mingus Mountain Academy (AZ)**                                | 0                      | 0                      | 76                         | 76                            | 21              | 21                        | Y                        |
| Sequel - Woodward Youth Academy (IA)                                   | 0                      | 0                      | 53                         | 53                            | 40              | 40                        | Y                        |
| Sheppard Pratt                                                         | 4                      | 4                      | 35                         | 35                            | 33              | 33                        | Y                        |
| Silver Oak Academy                                                     | 23                     | 22                     | 9                          | 9                             | 35              | 34                        | Y                        |
| Summit School Inc. (PA)                                                | 0                      | 0                      | 52                         | 52                            | 40              | 40                        | Y                        |
| Summit School Inc New Outlook Academy (PA)                             | 1                      | 1                      | 22                         | 22                            | 19              | 19                        | Y                        |
| The Board of Child Care - Semi-Independent Living (Colesville)         | 1                      | 1                      | 0                          | 0                             | 5               | 5                         | Y                        |
| The Board of Child Care Baltimore- Treatment Foster Care               | 1                      | 1                      | 1                          | 1                             | 3               | 3                         | Y                        |
| The Board of Child Care Eastern Shore (Denton)                         | 0                      | 0                      | 0                          | 0                             | 1               | 1                         | Y                        |
| The Board of Child Care Main Campus (Baltimore County)                 | 0                      | 0                      | 3                          | 3                             | 54              | 54                        | Y                        |
| The Jefferson School and Residential Treatment Center                  | 0                      | 0                      | 0                          | 0                             | 1               | 1                         | Ν                        |
| UHS of Delaware Inc Natchez Trace Youth Academy (TN)                   | 1                      | 1                      | 71                         | 71                            | 46              | 45                        | Y                        |
| UHS of Delaware, Inc Harbor Point (VA)                                 | 3                      | 3                      | 95                         | 87                            | 68              | 68                        | Y                        |
| Vision Quest National Ltd. Morning Star (VQMS)                         | 19                     | 19                     | 0                          | 0                             | 25              | 24                        |                          |
| Wolverine Secure Treatment Center (MI)                                 | 1                      | 1                      | 28                         | 28                            | 10              | 10                        | Y                        |
| Woodbourne Center, Inc.                                                | 10                     | 10                     | 37                         | 37                            | 72              | 69                        | Ŷ                        |
| Woodbourne Treatment Foster Care (TFC)                                 | 0                      | 0                      | 0                          | 0                             | 1               | 1                         |                          |
| Regional Institute for Children & Adolescents - Baltimore <sup>1</sup> | 1                      | 1                      | 0                          | 0                             | 3               | 1                         | Y                        |
| Hearts and Homes/ Mary's Mount Group Home                              | 0                      | 0                      | 0                          | 0                             | 4               | 4                         | •                        |
| Hearts and Homes Jump Start                                            | 0                      | 0                      | 1                          | 1                             | 2               | 2                         |                          |
| Hearts and Homes/Helen Smith Group Home                                | 0                      | 0                      | 5                          | 5                             | 1               | 1                         |                          |