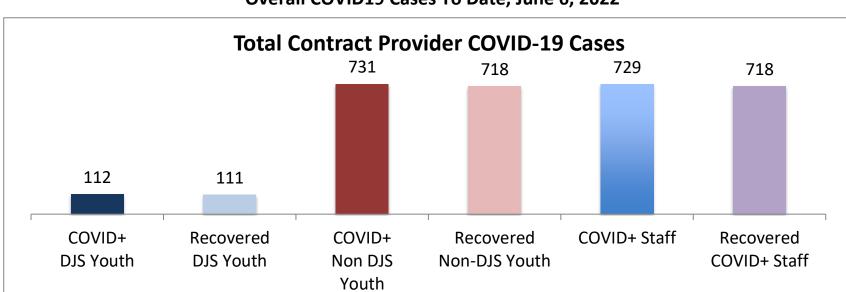

| Facilities Summary*                                                    | COVID+<br>DJS<br>Youth | Recovered<br>DJS Youth | COVID+<br>Non DJS<br>Youth | Recovered<br>Non-DJS<br>Youth | COVID+<br>Staff | Recovered<br>COVID+ Staff | Accepting<br>Admissions? |
|------------------------------------------------------------------------|------------------------|------------------------|----------------------------|-------------------------------|-----------------|---------------------------|--------------------------|
| Total Contract Provider COVID-19 Cases                                 | 112                    | 111                    | 731                        | 718                           | 729             | 718                       | NA                       |
| Abraxas Academy (PA)                                                   | 1                      | 1                      | 19                         | 19                            | 24              | 23                        | Y                        |
| Abraxas South Mountain (PA)                                            | 1                      | 1                      | 14                         | 14                            | 4               | 4                         |                          |
| ARC of Washington County, Inc.                                         | 0                      | 0                      | 0                          | 0                             | 4               | 4                         | Y                        |
| Arrow Child and Family Ministries of Mary., Inc Diag. Center           | 0                      | 0                      | 2                          | 2                             | 4               | 4                         | Y                        |
| Cedar Ridge - Theraputic Group Home                                    | 5                      | 5                      | 6                          | 6                             | 20              | 20                        | Y                        |
| Chesapeake Treatment Center (The Right Moves/New Directions)           | 24                     | 24                     | 0                          | 0                             | 26              | 26                        | Y                        |
| Children's Home Inc.                                                   | 2                      | 2                      | 27                         | 27                            | 25              | 25                        | Y                        |
| Children's Home Inc Treatment Foster Care                              | 0                      | 0                      | 1                          | 1                             | 1               | 1                         | Y                        |
| Drug and Rehabilitation Services (PA)                                  | 0                      | 0                      | 8                          | 8                             | 1               | 1                         |                          |
| The Children's Home Diagnostic program                                 | 0                      | 0                      | 4                          | 4                             | 3               | 3                         |                          |
| George Junior Republic (PA)                                            | 0                      | 0                      | 55                         | 45                            | 38              | 38                        | Y                        |
| Hearts & Homes/ Avis Birely Group Home                                 | 2                      | 2                      | 5                          | 5                             | 4               | 4                         | Ν                        |
| Hearts & Homes/ Kemp Mill Group Home                                   | 0                      | 0                      | 0                          | 0                             | 1               | 1                         |                          |
| Laurel Oaks (AL)                                                       | 1                      | 1                      | 15                         | 15                            | 20              | 20                        | Y                        |
| Mentor Maryland Inc Baltimore Children's Services TFC                  | 0                      | 0                      | 12                         | 12                            | 20              | 17                        | Y                        |
| Mentor Maryland Independent Living Program                             | 1                      | 1                      | 2                          | 2                             | 0               | 0                         | Y                        |
| New Pathways, Inc Pressley Ridge ILP                                   | 0                      | 0                      | 3                          | 3                             | 1               | 1                         | Y                        |
| New Pathways, Inc Pressley Ridge 2nd Generation ILP                    | 0                      | 0                      | 4                          | 4                             | 1               | 1                         | Y                        |
| One Love Group Home                                                    | 0                      | 0                      | 0                          | 0                             | 1               | 1                         |                          |
| Our House Inc.                                                         | 8                      | 8                      | 6                          | 6                             | 8               | 8                         |                          |
| Sandy Pines (FL)                                                       | 1                      | 1                      | 58                         | 57                            | 29              | 28                        | Y                        |
| Sequel - Clarinda Academy (IA)                                         | 1                      | 1                      | 8                          | 8                             | 12              | 12                        | Y                        |
| Sequel - Mingus Mountain Academy (AZ)**                                | 0                      | 0                      | 76                         | 76                            | 21              | 21                        | Y                        |
| Sequel - Woodward Youth Academy (IA)                                   | 0                      | 0                      | 53                         | 53                            | 40              | 40                        | Y                        |
| Sheppard Pratt                                                         | 4                      | 4                      | 35                         | 35                            | 33              | 33                        | Y                        |
| Silver Oak Academy                                                     | 23                     | 22                     | 9                          | 9                             | 35              | 34                        | Y                        |
| Summit School Inc. (PA)                                                | 0                      | 0                      | 52                         | 52                            | 40              | 40                        | Y                        |
| Summit School Inc New Outlook Academy (PA)                             | 1                      | 1                      | 22                         | 22                            | 19              | 19                        | Y                        |
| The Board of Child Care - Semi-Independent Living (Colesville)         | 1                      | 1                      | 0                          | 0                             | 5               | 5                         | Y                        |
| The Board of Child Care Baltimore- Treatment Foster Care               | 1                      | 1                      | 1                          | 1                             | 3               | 3                         | Y                        |
| The Board of Child Care Eastern Shore (Denton)                         | 0                      | 0                      | 0                          | 0                             | 1               | 1                         | Y                        |
| The Board of Child Care Main Campus (Baltimore County)                 | 0                      | 0                      | 3                          | 3                             | 54              | 54                        | Y                        |
| The Jefferson School and Residential Treatment Center                  | 0                      | 0                      | 0                          | 0                             | 1               | 1                         | Ν                        |
| UHS of Delaware Inc Natchez Trace Youth Academy (TN)                   | 1                      | 1                      | 71                         | 71                            | 45              | 45                        | Y                        |
| UHS of Delaware, Inc Harbor Point (VA)                                 | 3                      | 3                      | 89                         | 87                            | 68              | 68                        | Y                        |
| Vision Quest National Ltd. Morning Star (VQMS)                         | 19                     | 19                     | 0                          | 0                             | 24              | 24                        |                          |
| Wolverine Secure Treatment Center (MI)                                 | 1                      | 1                      | 28                         | 28                            | 10              | 10                        | Y                        |
| Woodbourne Center, Inc.                                                | 10                     | 10                     | 37                         | 37                            | 72              | 69                        | Ŷ                        |
| Woodbourne Treatment Foster Care (TFC)                                 | 0                      | 0                      | 0                          | 0                             | 1               | 1                         |                          |
| Regional Institute for Children & Adolescents - Baltimore <sup>1</sup> | 1                      | 1                      | 0                          | 0                             | 3               | 1                         | Y                        |
| Hearts and Homes/ Mary's Mount Group Home                              | 0                      | 0                      | 0                          | 0                             | 4               | 4                         |                          |
| Hearts and Homes Jump Start                                            | 0                      | 0                      | 1                          | 1                             | 2               | 2                         |                          |
| Hearts and Homes/Helen Smith Group Home                                | 0                      | 0                      | 5                          | 5                             | 1               | 1                         |                          |
| Note: recovered cases are part of total count. Youth are shown at a    | -                      | -                      | 5                          | 5                             |                 |                           |                          |

Overall COVID19 Cases To Date, June 6, 2022

Note: recovered cases are part of total count. Youth are shown at current location.

\*This list includes only those DJS Private Providers with COVID positive youth and does not represent all DJS Private Providers.