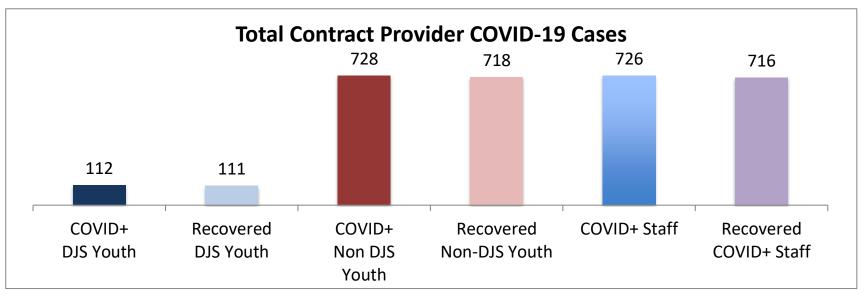

| Recovered staff have been cleared by their doctor to return to Facilities Summary* | COVID+ DJS Youth | Recovered<br>DJS Youth | COVID+<br>Non DJS<br>Youth | Recovered<br>Non-DJS<br>Youth | COVID+<br>Staff | Recovered<br>COVID+ Staff | Accepting Admissions? |
|------------------------------------------------------------------------------------|------------------|------------------------|----------------------------|-------------------------------|-----------------|---------------------------|-----------------------|
| Total Contract Provider COVID-19 Cases                                             | 112              | 111                    | 728                        | 718                           | 726             | 716                       | NA                    |
| Abraxas Academy (PA)                                                               | 1                | 1                      | 19                         | 19                            | 23              | 23                        | Υ                     |
| Abraxas South Mountain (PA)                                                        | 1                | 1                      | 14                         | 14                            | 4               | 4                         |                       |
| ARC of Washington County, Inc.                                                     | 0                | 0                      | 0                          | 0                             | 4               | 4                         | Υ                     |
| Arrow Child and Family Ministries of Mary., Inc Diag. Center                       | 0                | 0                      | 2                          | 2                             | 4               | 4                         | Υ                     |
| Cedar Ridge - Theraputic Group Home                                                | 5                | 5                      | 6                          | 6                             | 20              | 20                        | Υ                     |
| Chesapeake Treatment Center (The Right Moves/New Directions)                       | 24               | 24                     | 0                          | 0                             | 26              | 26                        | Υ                     |
| Children's Home Inc.                                                               | 2                | 2                      | 27                         | 27                            | 25              | 25                        | Υ                     |
| Children's Home Inc Treatment Foster Care                                          | 0                | 0                      | 1                          | 1                             | 1               | 1                         | Υ                     |
| Drug and Rehabilitation Services (PA)                                              | 0                | 0                      | 8                          | 8                             | 1               | 1                         |                       |
| The Children's Home Diagnostic program                                             | 0                | 0                      | 4                          | 4                             | 3               | 3                         |                       |
| George Junior Republic (PA)                                                        | 0                | 0                      | 53                         | 45                            | 38              | 37                        | Υ                     |
| Hearts & Homes/ Avis Birely Group Home                                             | 2                | 2                      | 5                          | 5                             | 4               | 4                         | N                     |
| Hearts & Homes/ Kemp Mill Group Home                                               | 0                | 0                      | 0                          | 0                             | 1               | 1                         |                       |
| Laurel Oaks (AL)                                                                   | 1                | 1                      | 15                         | 15                            | 20              | 20                        | Υ                     |
| Mentor Maryland Inc Baltimore Children's Services TFC                              | 0                | 0                      | 12                         | 12                            | 19              | 17                        | Υ                     |
| Mentor Maryland Independent Living Program                                         | 1                | 1                      | 2                          | 2                             | 0               | 0                         | Υ                     |
| New Pathways, Inc Pressley Ridge ILP                                               | 0                | 0                      | 3                          | 3                             | 1               | 1                         | Υ                     |
| New Pathways, Inc Pressley Ridge 2nd Generation ILP                                | 0                | 0                      | 4                          | 4                             | 1               | 1                         | Υ                     |
| One Love Group Home                                                                | 0                | 0                      | 0                          | 0                             | 1               | 0                         |                       |
| Our House Inc.                                                                     | 8                | 8                      | 6                          | 6                             | 8               | 8                         |                       |
| Sandy Pines (FL)                                                                   | 1                | 1                      | 57                         | 57                            | 28              | 28                        | Υ                     |
| Sequel - Clarinda Academy (IA)                                                     | 1                | 1                      | 8                          | 8                             | 12              | 12                        | Υ                     |
| Sequel - Mingus Mountain Academy (AZ)**                                            | 0                | 0                      | 76                         | 76                            | 21              | 21                        | Υ                     |
| Sequel - Woodward Youth Academy (IA)                                               | 0                | 0                      | 53                         | 53                            | 40              | 40                        | Υ                     |
| Sheppard Pratt                                                                     | 4                | 4                      | 35                         | 35                            | 33              | 33                        | Υ                     |
| Silver Oak Academy                                                                 | 23               | 22                     | 9                          | 9                             | 35              | 34                        | Υ                     |
| Summit School Inc. (PA)                                                            | 0                | 0                      | 52                         | 52                            | 40              | 40                        | Υ                     |
| Summit School Inc New Outlook Academy (PA)                                         | 1                | 1                      | 22                         | 22                            | 19              | 19                        | Υ                     |
| The Board of Child Care - Semi-Independent Living (Colesville)                     | 1                | 1                      | 0                          | 0                             | 5               | 5                         | Υ                     |
| The Board of Child Care Baltimore- Treatment Foster Care                           | 1                | 1                      | 1                          | 1                             | 3               | 3                         | Υ                     |
| The Board of Child Care Eastern Shore (Denton)                                     | 0                | 0                      | 0                          | 0                             | 1               | 1                         | Υ                     |
| The Board of Child Care Main Campus (Baltimore County)                             | 0                | 0                      | 3                          | 3                             | 54              | 54                        | Υ                     |
| The Jefferson School and Residential Treatment Center                              | 0                | 0                      | 0                          | 0                             | 1               | 1                         | N                     |
| UHS of Delaware Inc Natchez Trace Youth Academy (TN)                               | 1                | 1                      | 71                         | 71                            | 45              | 45                        | Y                     |
| UHS of Delaware, Inc Harbor Point (VA)                                             | 3                | 3                      | 89                         | 87                            | 68              | 68                        | Υ                     |
| Vision Quest National Ltd. Morning Star (VQMS)                                     | 19               | 19                     | 0                          | 0                             | 24              | 24                        |                       |
| Wolverine Secure Treatment Center (MI)                                             | 1                | 1                      | 28                         | 28                            | 10              | 10                        | Υ                     |
| Woodbourne Center, Inc.                                                            | 10               | 10                     | 37                         | 37                            | 72              | 69                        | <u>'</u><br>Ү         |
| Woodbourne Treatment Foster Care (TFC)                                             | 0                | 0                      | 0                          | 0                             | 1               | 1                         | ı                     |
| Regional Institute for Children & Adolescents - Baltimore <sup>1</sup>             | 1                | 1                      | 0                          | 0                             | 3               | 1                         | Υ                     |
| Hearts and Homes/ Mary's Mount Group Home                                          | 0                | 0                      | 0                          | 0                             | 4               | 4                         | ı                     |
| Hearts and Homes Jump Start                                                        | 0                | 0                      | 1                          | 1                             | 2               | 2                         |                       |
| Hearts and Homes/Helen Smith Group Home                                            | 0                | 0                      | 5                          | 5                             | 1               | 1                         |                       |
| Note: recovered cases are part of total count. Youth are shown at a                | _                | -                      | J                          |                               | 1 1             |                           |                       |