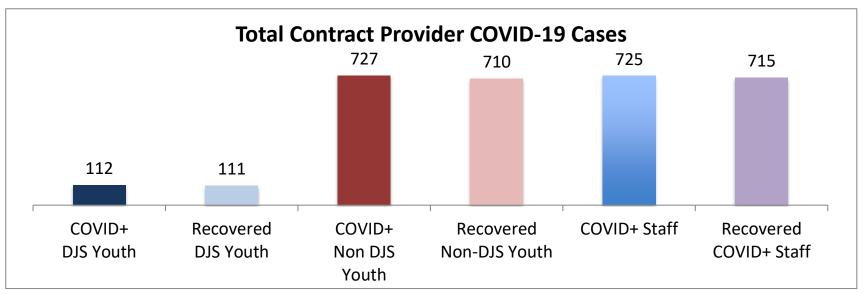

| Facilities Summary*                                                                                          | COVID+<br>DJS<br>Youth | Recovered<br>DJS Youth | COVID+<br>Non DJS<br>Youth | Recovered<br>Non-DJS<br>Youth | COVID+<br>Staff | Recovered<br>COVID+ Staff | Accepting Admissions? |
|--------------------------------------------------------------------------------------------------------------|------------------------|------------------------|----------------------------|-------------------------------|-----------------|---------------------------|-----------------------|
| Total Contract Provider COVID-19 Cases                                                                       | 112                    | 111                    | 727                        | 710                           | 725             | 715                       | NA                    |
| Abraxas Academy (PA)                                                                                         | 1                      | 1                      | 19                         | 19                            | 23              | 23                        | Υ                     |
| Abraxas South Mountain (PA)                                                                                  | 1                      | 1                      | 14                         | 14                            | 4               | 4                         |                       |
| ARC of Washington County, Inc.                                                                               | 0                      | 0                      | 0                          | 0                             | 4               | 4                         | Υ                     |
| Arrow Child and Family Ministries of Mary., Inc Diag. Center                                                 | 0                      | 0                      | 2                          | 2                             | 4               | 4                         | Υ                     |
| Cedar Ridge - Theraputic Group Home                                                                          | 5                      | 5                      | 6                          | 6                             | 20              | 20                        | Υ                     |
| Chesapeake Treatment Center (The Right Moves/New Directions)                                                 | 24                     | 24                     | 0                          | 0                             | 26              | 26                        | Υ                     |
| Children's Home Inc.                                                                                         | 2                      | 2                      | 27                         | 27                            | 25              | 25                        | Υ                     |
| Children's Home Inc Treatment Foster Care                                                                    | 0                      | 0                      | 1                          | 1                             | 1               | 1                         | Υ                     |
| Drug and Rehabilitation Services (PA)                                                                        | 0                      | 0                      | 8                          | 0                             | 1               | 0                         |                       |
| The Children's Home Diagnostic program                                                                       | 0                      | 0                      | 4                          | 4                             | 3               | 3                         |                       |
| George Junior Republic (PA)                                                                                  | 0                      | 0                      | 53                         | 45                            | 38              | 37                        | Υ                     |
| Hearts & Homes/ Avis Birely Group Home                                                                       | 2                      | 2                      | 5                          | 5                             | 4               | 4                         | N                     |
| Hearts & Homes/ Kemp Mill Group Home                                                                         | 0                      | 0                      | 0                          | 0                             | 1               | 1                         |                       |
| Laurel Oaks (AL)                                                                                             | 1                      | 1                      | 15                         | 15                            | 20              | 20                        | Υ                     |
| Mentor Maryland Inc Baltimore Children's Services TFC                                                        | 0                      | 0                      | 12                         | 12                            | 19              | 17                        | Υ                     |
| Mentor Maryland Independent Living Program                                                                   | 1                      | 1                      | 2                          | 2                             | 0               | 0                         | Υ                     |
| New Pathways, Inc Pressley Ridge ILP                                                                         | 0                      | 0                      | 3                          | 3                             | 1               | 1                         | Υ                     |
| New Pathways, Inc Pressley Ridge 2nd Generation ILP                                                          | 0                      | 0                      | 4                          | 4                             | 1               | 1                         | Υ                     |
| One Love Group Home                                                                                          | 0                      | 0                      | 0                          | 0                             | 1               | 0                         |                       |
| Our House Inc.                                                                                               | 8                      | 8                      | 6                          | 6                             | 8               | 8                         |                       |
| Sandy Pines (FL)                                                                                             | 1                      | 1                      | 57                         | 57                            | 28              | 28                        | Υ                     |
| Sequel - Clarinda Academy (IA)                                                                               | 1                      | 1                      | 8                          | 8                             | 12              | 12                        | Υ                     |
| Sequel - Mingus Mountain Academy (AZ)**                                                                      | 0                      | 0                      | 76                         | 76                            | 21              | 21                        | Υ                     |
| Sequel - Woodward Youth Academy (IA)                                                                         | 0                      | 0                      | 53                         | 53                            | 40              | 40                        | Υ                     |
| Sheppard Pratt                                                                                               | 4                      | 4                      | 35                         | 35                            | 33              | 33                        | Υ                     |
| Silver Oak Academy                                                                                           | 23                     | 22                     | 9                          | 9                             | 35              | 34                        | Υ                     |
| Summit School Inc. (PA)                                                                                      | 0                      | 0                      | 52                         | 52                            | 40              | 40                        | Υ                     |
| Summit School Inc New Outlook Academy (PA)                                                                   | 1                      | 1                      | 22                         | 22                            | 19              | 19                        | Υ                     |
| The Board of Child Care - Semi-Independent Living (Colesville)                                               | 1                      | 1                      | 0                          | 0                             | 5               | 5                         | Y                     |
| The Board of Child Care Baltimore- Treatment Foster Care                                                     | 1                      | 1                      | 1                          | 1                             | 3               | 3                         | Y                     |
| The Board of Child Care Eastern Shore (Denton)                                                               | 0                      | 0                      | 0                          | 0                             | 1               | 1                         | Y                     |
| The Board of Child Care Main Campus (Baltimore County)                                                       | 0                      | 0                      | 3                          | 3                             | 54              | 54                        | <u>.</u><br>Ү         |
| The Jefferson School and Residential Treatment Center                                                        | 0                      | 0                      | 0                          | 0                             | 1               | 1                         | N                     |
| UHS of Delaware Inc Natchez Trace Youth Academy (TN)                                                         | 1                      | 1                      | 71                         | 71                            | 45              | 45                        | Y                     |
| UHS of Delaware, Inc Harbor Point (VA)                                                                       | 3                      | 3                      | 88                         | 87                            | 68              | 68                        | <u> Т</u><br>Ү        |
| Vision Quest National Ltd. Morning Star (VQMS)                                                               | 19                     | 19                     | 0                          | 0                             | 24              | 24                        | ı                     |
| Wolverine Secure Treatment Center (MI)                                                                       |                        |                        |                            |                               |                 |                           | V                     |
| ` '                                                                                                          | 1                      | 10                     | 28                         | 28                            | 10              | 10                        | Y Y                   |
| Woodbourne Center, Inc.                                                                                      | 10                     | 10                     | 37                         | 37                            | 71              | 69                        | Υ                     |
| Woodbourne Treatment Foster Care (TFC)                                                                       | 0                      | 0                      | 0                          | 0                             | 1               | 1                         |                       |
| Regional Institute for Children & Adolescents - Baltimore <sup>1</sup>                                       | 1                      | 1                      | 0                          | 0                             | 3               | 1                         | Υ                     |
| Hearts and Homes/ Mary's Mount Group Home                                                                    | 0                      | 0                      | 0                          | 0                             | 4               | 4                         |                       |
| Hearts and Homes Jump Start                                                                                  | 0                      | 0                      | 1                          | 1                             | 2               | 2                         |                       |
| Hearts and Homes/Helen Smith Group Home  Note: recovered cases are part of total count. Youth are shown at a | 0                      | 0                      | 5                          | 5                             | 1               | 1                         |                       |