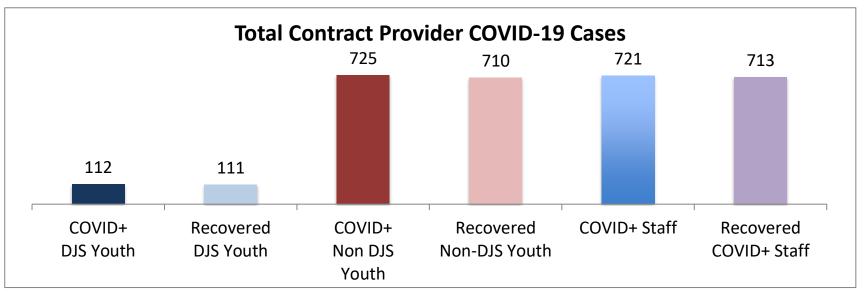

| Recovered staff have been cleared by their doctor to return to Facilities Summary* | COVID+<br>DJS<br>Youth | Recovered<br>DJS Youth | COVID+<br>Non DJS<br>Youth | Recovered<br>Non-DJS<br>Youth | COVID+<br>Staff | Recovered<br>COVID+ Staff | Accepting Admissions? |
|------------------------------------------------------------------------------------|------------------------|------------------------|----------------------------|-------------------------------|-----------------|---------------------------|-----------------------|
| Total Contract Provider COVID-19 Cases                                             | 112                    | 111                    | 725                        | 710                           | 721             | 713                       | NA                    |
| Abraxas Academy (PA)                                                               | 1                      | 1                      | 19                         | 19                            | 23              | 23                        | Υ                     |
| Abraxas South Mountain (PA)                                                        | 1                      | 1                      | 14                         | 14                            | 4               | 4                         |                       |
| ARC of Washington County, Inc.                                                     | 0                      | 0                      | 0                          | 0                             | 4               | 4                         | Υ                     |
| Arrow Child and Family Ministries of Mary., Inc Diag. Center                       | 0                      | 0                      | 2                          | 2                             | 4               | 4                         | Υ                     |
| Cedar Ridge - Theraputic Group Home                                                | 5                      | 5                      | 6                          | 6                             | 20              | 20                        | Υ                     |
| Chesapeake Treatment Center (The Right Moves/New Directions)                       | 24                     | 24                     | 0                          | 0                             | 26              | 25                        | Υ                     |
| Children's Home Inc.                                                               | 2                      | 2                      | 27                         | 27                            | 25              | 25                        | Υ                     |
| Children's Home Inc Treatment Foster Care                                          | 0                      | 0                      | 1                          | 1                             | 1               | 1                         | Υ                     |
| Drug and Rehabilitation Services (PA)                                              | 0                      | 0                      | 8                          | 0                             | 1               | 0                         |                       |
| The Children's Home Diagnostic program                                             | 0                      | 0                      | 4                          | 4                             | 3               | 3                         |                       |
| George Junior Republic (PA)                                                        | 0                      | 0                      | 52                         | 45                            | 37              | 36                        | Υ                     |
| Hearts & Homes/ Avis Birely Group Home                                             | 2                      | 2                      | 5                          | 5                             | 4               | 4                         | N                     |
| Hearts & Homes/ Kemp Mill Group Home                                               | 0                      | 0                      | 0                          | 0                             | 1               | 1                         |                       |
| Laurel Oaks (AL)                                                                   | 1                      | 1                      | 15                         | 15                            | 20              | 20                        | Υ                     |
| Mentor Maryland Inc Baltimore Children's Services TFC                              | 0                      | 0                      | 12                         | 12                            | 18              | 17                        | Υ                     |
| Mentor Maryland Independent Living Program                                         | 1                      | 1                      | 2                          | 2                             | 0               | 0                         | Υ                     |
| New Pathways, Inc Pressley Ridge ILP                                               | 0                      | 0                      | 3                          | 3                             | 1               | 1                         | Υ                     |
| New Pathways, Inc Pressley Ridge 2nd Generation ILP                                | 0                      | 0                      | 4                          | 4                             | 1               | 1                         | Υ                     |
| One Love Group Home                                                                | 0                      | 0                      | 0                          | 0                             | 1               | 0                         |                       |
| Our House Inc.                                                                     | 8                      | 8                      | 6                          | 6                             | 8               | 8                         |                       |
| Sandy Pines (FL)                                                                   | 1                      | 1                      | 57                         | 57                            | 28              | 28                        | Υ                     |
| Sequel - Clarinda Academy (IA)                                                     | 1                      | 1                      | 8                          | 8                             | 12              | 12                        | Υ                     |
| Sequel - Mingus Mountain Academy (AZ)**                                            | 0                      | 0                      | 76                         | 76                            | 21              | 21                        | Υ                     |
| Sequel - Woodward Youth Academy (IA)                                               | 0                      | 0                      | 53                         | 53                            | 40              | 40                        | Υ                     |
| Sheppard Pratt                                                                     | 4                      | 4                      | 35                         | 35                            | 33              | 33                        | Υ                     |
| Silver Oak Academy                                                                 | 23                     | 22                     | 9                          | 9                             | 35              | 34                        | Υ                     |
| Summit School Inc. (PA)                                                            | 0                      | 0                      | 52                         | 52                            | 40              | 40                        | Υ                     |
| Summit School Inc New Outlook Academy (PA)                                         | 1                      | 1                      | 22                         | 22                            | 19              | 19                        | Υ                     |
| The Board of Child Care - Semi-Independent Living (Colesville)                     | 1                      | 1                      | 0                          | 0                             | 5               | 5                         | Υ                     |
| The Board of Child Care Baltimore- Treatment Foster Care                           | 1                      | 1                      | 1                          | 1                             | 3               | 3                         | Υ                     |
| The Board of Child Care Eastern Shore (Denton)                                     | 0                      | 0                      | 0                          | 0                             | 1               | 1                         | Υ                     |
| The Board of Child Care Main Campus (Baltimore County)                             | 0                      | 0                      | 3                          | 3                             | 54              | 54                        | Υ                     |
| The Jefferson School and Residential Treatment Center                              | 0                      | 0                      | 0                          | 0                             | 1               | 1                         | N                     |
| UHS of Delaware Inc Natchez Trace Youth Academy (TN)                               | 1                      | 1                      | 71                         | 71                            | 45              | 45                        | Υ                     |
| UHS of Delaware, Inc Harbor Point (VA)                                             | 3                      | 3                      | 87                         | 87                            | 68              | 68                        | Υ                     |
| Vision Quest National Ltd. Morning Star (VQMS)                                     | 19                     | 19                     | 0                          | 0                             | 24              | 24                        | <u> </u>              |
| Wolverine Secure Treatment Center (MI)                                             | 1                      | 1                      | 28                         | 28                            | 10              | 10                        | Υ                     |
| Woodbourne Center, Inc.                                                            | 10                     | 10                     | 37                         | 37                            | 69              | 69                        | Y                     |
| Woodbourne Treatment Foster Care (TFC)                                             | 0                      | 0                      | 0                          | 0                             | 1               | 1                         | <u> </u>              |
| Regional Institute for Children & Adolescents - Baltimore <sup>1</sup>             | 1                      | 1                      | 0                          | 0                             | 3               | 1                         | Υ                     |
| Hearts and Homes/ Mary's Mount Group Home                                          | 0                      | 0                      | 0                          | 0                             | 4               | 4                         |                       |
| Hearts and Homes Jump Start                                                        | 0                      | 0                      | 1                          | 1                             | 2               | 2                         |                       |
| Hearts and Homes/Helen Smith Group Home                                            | 0                      | 0                      | 5                          | 5                             | 1               | 1                         |                       |
| Note: recovered cases are part of total count. Youth are shown at a                |                        | -                      | ر                          | <u> </u>                      | 1 1             | Τ.                        |                       |