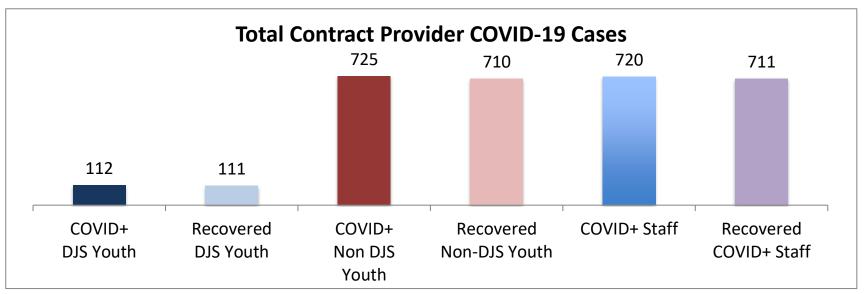

| Recovered staff have been cleared by their doctor to return to Facilities Summary* | COVID+ DJS Youth | Recovered<br>DJS Youth | COVID+<br>Non DJS<br>Youth | Recovered<br>Non-DJS<br>Youth | COVID+<br>Staff | Recovered<br>COVID+ Staff | Accepting Admissions? |
|------------------------------------------------------------------------------------|------------------|------------------------|----------------------------|-------------------------------|-----------------|---------------------------|-----------------------|
| Total Contract Provider COVID-19 Cases                                             | 112              | 111                    | 725                        | 710                           | 720             | 711                       | NA                    |
| Abraxas Academy (PA)                                                               | 1                | 1                      | 19                         | 19                            | 23              | 23                        | Υ                     |
| Abraxas South Mountain (PA)                                                        | 1                | 1                      | 14                         | 14                            | 4               | 4                         |                       |
| ARC of Washington County, Inc.                                                     | 0                | 0                      | 0                          | 0                             | 4               | 4                         | Υ                     |
| Arrow Child and Family Ministries of Mary., Inc Diag. Center                       | 0                | 0                      | 2                          | 2                             | 4               | 4                         | Υ                     |
| Cedar Ridge - Theraputic Group Home                                                | 5                | 5                      | 6                          | 6                             | 20              | 20                        | Υ                     |
| Chesapeake Treatment Center (The Right Moves/New Directions)                       | 24               | 24                     | 0                          | 0                             | 25              | 25                        | Υ                     |
| Children's Home Inc.                                                               | 2                | 2                      | 27                         | 27                            | 25              | 25                        | Υ                     |
| Children's Home Inc Treatment Foster Care                                          | 0                | 0                      | 1                          | 1                             | 1               | 1                         | Υ                     |
| Drug and Rehabilitation Services (PA)                                              | 0                | 0                      | 8                          | 0                             | 1               | 0                         |                       |
| The Children's Home Diagnostic program                                             | 0                | 0                      | 4                          | 4                             | 3               | 3                         |                       |
| George Junior Republic (PA)                                                        | 0                | 0                      | 52                         | 45                            | 37              | 36                        | Υ                     |
| Hearts & Homes/ Avis Birely Group Home                                             | 2                | 2                      | 5                          | 5                             | 4               | 4                         | N                     |
| Hearts & Homes/ Kemp Mill Group Home                                               | 0                | 0                      | 0                          | 0                             | 1               | 1                         |                       |
| Laurel Oaks (AL)                                                                   | 1                | 1                      | 15                         | 15                            | 20              | 20                        | Υ                     |
| Mentor Maryland Inc Baltimore Children's Services TFC                              | 0                | 0                      | 12                         | 12                            | 18              | 17                        | Υ                     |
| Mentor Maryland Independent Living Program                                         | 1                | 1                      | 2                          | 2                             | 0               | 0                         | Υ                     |
| New Pathways, Inc Pressley Ridge ILP                                               | 0                | 0                      | 3                          | 3                             | 1               | 1                         | Υ                     |
| New Pathways, Inc Pressley Ridge 2nd Generation ILP                                | 0                | 0                      | 4                          | 4                             | 1               | 1                         | Υ                     |
| One Love Group Home                                                                | 0                | 0                      | 0                          | 0                             | 1               | 0                         |                       |
| Our House Inc.                                                                     | 8                | 8                      | 6                          | 6                             | 8               | 8                         |                       |
| Sandy Pines (FL)                                                                   | 1                | 1                      | 57                         | 57                            | 28              | 28                        | Υ                     |
| Sequel - Clarinda Academy (IA)                                                     | 1                | 1                      | 8                          | 8                             | 12              | 12                        | Υ                     |
| Sequel - Mingus Mountain Academy (AZ)**                                            | 0                | 0                      | 76                         | 76                            | 21              | 21                        | Υ                     |
| Sequel - Woodward Youth Academy (IA)                                               | 0                | 0                      | 53                         | 53                            | 40              | 40                        | Υ                     |
| Sheppard Pratt                                                                     | 4                | 4                      | 35                         | 35                            | 33              | 33                        | Υ                     |
| Silver Oak Academy                                                                 | 23               | 22                     | 9                          | 9                             | 35              | 34                        | Υ                     |
| Summit School Inc. (PA)                                                            | 0                | 0                      | 52                         | 52                            | 40              | 40                        | Υ                     |
| Summit School Inc New Outlook Academy (PA)                                         | 1                | 1                      | 22                         | 22                            | 19              | 19                        | Υ                     |
| The Board of Child Care - Semi-Independent Living (Colesville)                     | 1                | 1                      | 0                          | 0                             | 5               | 5                         | Υ                     |
| The Board of Child Care Baltimore- Treatment Foster Care                           | 1                | 1                      | 1                          | 1                             | 3               | 3                         | Υ                     |
| The Board of Child Care Eastern Shore (Denton)                                     | 0                | 0                      | 0                          | 0                             | 1               | 1                         | Υ                     |
| The Board of Child Care Main Campus (Baltimore County)                             | 0                | 0                      | 3                          | 3                             | 54              | 54                        | Υ                     |
| The Jefferson School and Residential Treatment Center                              | 0                | 0                      | 0                          | 0                             | 1               | 1                         | N                     |
| UHS of Delaware Inc Natchez Trace Youth Academy (TN)                               | 1                | 1                      | 71                         | 71                            | 45              | 45                        | Υ                     |
| UHS of Delaware, Inc Harbor Point (VA)                                             | 3                | 3                      | 87                         | 87                            | 68              | 68                        | Υ                     |
| Vision Quest National Ltd. Morning Star (VQMS)                                     | 19               | 19                     | 0                          | 0                             | 24              | 24                        |                       |
| Wolverine Secure Treatment Center (MI)                                             | 1                | 1                      | 28                         | 28                            | 10              | 10                        | Υ                     |
| Woodbourne Center, Inc.                                                            | 10               | 10                     | 37                         | 37                            | 69              | 67                        | <u>.</u><br>Ү         |
| Woodbourne Treatment Foster Care (TFC)                                             | 0                | 0                      | 0                          | 0                             | 1               | 1                         | ı                     |
| Regional Institute for Children & Adolescents - Baltimore <sup>1</sup>             | 1                | 1                      | 0                          | 0                             | 3               | 1                         | Υ                     |
| Hearts and Homes/ Mary's Mount Group Home                                          | 0                | 0                      | 0                          | 0                             | 4               | 4                         | ı                     |
| Hearts and Homes Jump Start                                                        | 0                | 0                      | 1                          | 1                             | 2               | 2                         |                       |
| Hearts and Homes/Helen Smith Group Home                                            | 0                | 0                      | 5                          | 5                             | 1               | 1                         |                       |
| Note: recovered cases are part of total count. Youth are shown at a                | _                | -                      | 3                          | )                             | 1 1             | Τ                         |                       |