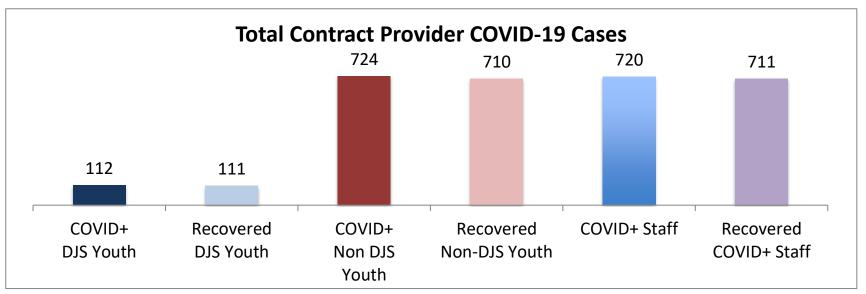

| Recovered staff have been cleared by their doctor to return to Facilities Summary* | COVID+ DJS Youth | Recovered<br>DJS Youth | COVID+<br>Non DJS<br>Youth | Recovered<br>Non-DJS<br>Youth | COVID+<br>Staff | Recovered<br>COVID+ Staff | Accepting Admissions? |
|------------------------------------------------------------------------------------|------------------|------------------------|----------------------------|-------------------------------|-----------------|---------------------------|-----------------------|
| Total Contract Provider COVID-19 Cases                                             | 112              | 111                    | 724                        | 710                           | 720             | 711                       | NA                    |
| Abraxas Academy (PA)                                                               | 1                | 1                      | 19                         | 19                            | 23              | 23                        | Υ                     |
| Abraxas South Mountain (PA)                                                        | 1                | 1                      | 14                         | 14                            | 4               | 4                         |                       |
| ARC of Washington County, Inc.                                                     | 0                | 0                      | 0                          | 0                             | 4               | 4                         | Υ                     |
| Arrow Child and Family Ministries of Mary., Inc Diag. Center                       | 0                | 0                      | 2                          | 2                             | 4               | 4                         | Υ                     |
| Cedar Ridge - Theraputic Group Home                                                | 5                | 5                      | 6                          | 6                             | 20              | 20                        | Υ                     |
| Chesapeake Treatment Center (The Right Moves/New Directions)                       | 24               | 24                     | 0                          | 0                             | 25              | 25                        | Υ                     |
| Children's Home Inc.                                                               | 2                | 2                      | 27                         | 27                            | 25              | 25                        | Υ                     |
| Children's Home Inc Treatment Foster Care                                          | 0                | 0                      | 1                          | 1                             | 1               | 1                         | Υ                     |
| Drug and Rehabilitation Services (PA)                                              | 0                | 0                      | 8                          | 0                             | 1               | 0                         |                       |
| The Children's Home Diagnostic program                                             | 0                | 0                      | 4                          | 4                             | 3               | 3                         |                       |
| George Junior Republic (PA)                                                        | 0                | 0                      | 51                         | 45                            | 37              | 36                        | Υ                     |
| Hearts & Homes/ Avis Birely Group Home                                             | 2                | 2                      | 5                          | 5                             | 4               | 4                         | N                     |
| Hearts & Homes/ Kemp Mill Group Home                                               | 0                | 0                      | 0                          | 0                             | 1               | 1                         |                       |
| Laurel Oaks (AL)                                                                   | 1                | 1                      | 15                         | 15                            | 20              | 20                        | Υ                     |
| Mentor Maryland Inc Baltimore Children's Services TFC                              | 0                | 0                      | 12                         | 12                            | 18              | 17                        | Υ                     |
| Mentor Maryland Independent Living Program                                         | 1                | 1                      | 2                          | 2                             | 0               | 0                         | Υ                     |
| New Pathways, Inc Pressley Ridge ILP                                               | 0                | 0                      | 3                          | 3                             | 1               | 1                         | Υ                     |
| New Pathways, Inc Pressley Ridge 2nd Generation ILP                                | 0                | 0                      | 4                          | 4                             | 1               | 1                         | Υ                     |
| One Love Group Home                                                                | 0                | 0                      | 0                          | 0                             | 1               | 0                         |                       |
| Our House Inc.                                                                     | 8                | 8                      | 6                          | 6                             | 8               | 8                         |                       |
| Sandy Pines (FL)                                                                   | 1                | 1                      | 57                         | 57                            | 28              | 28                        | Υ                     |
| Sequel - Clarinda Academy (IA)                                                     | 1                | 1                      | 8                          | 8                             | 12              | 12                        | Υ                     |
| Sequel - Mingus Mountain Academy (AZ)**                                            | 0                | 0                      | 76                         | 76                            | 21              | 21                        | Υ                     |
| Sequel - Woodward Youth Academy (IA)                                               | 0                | 0                      | 53                         | 53                            | 40              | 40                        | Υ                     |
| Sheppard Pratt                                                                     | 4                | 4                      | 35                         | 35                            | 33              | 33                        | Υ                     |
| Silver Oak Academy                                                                 | 23               | 22                     | 9                          | 9                             | 35              | 34                        | Υ                     |
| Summit School Inc. (PA)                                                            | 0                | 0                      | 52                         | 52                            | 40              | 40                        | Υ                     |
| Summit School Inc New Outlook Academy (PA)                                         | 1                | 1                      | 22                         | 22                            | 19              | 19                        | Υ                     |
| The Board of Child Care - Semi-Independent Living (Colesville)                     | 1                | 1                      | 0                          | 0                             | 5               | 5                         | Υ                     |
| The Board of Child Care Baltimore- Treatment Foster Care                           | 1                | 1                      | 1                          | 1                             | 3               | 3                         | Υ                     |
| The Board of Child Care Eastern Shore (Denton)                                     | 0                | 0                      | 0                          | 0                             | 1               | 1                         | Υ                     |
| The Board of Child Care Main Campus (Baltimore County)                             | 0                | 0                      | 3                          | 3                             | 54              | 54                        | Υ                     |
| The Jefferson School and Residential Treatment Center                              | 0                | 0                      | 0                          | 0                             | 1               | 1                         | N                     |
| UHS of Delaware Inc Natchez Trace Youth Academy (TN)                               | 1                | 1                      | 71                         | 71                            | 45              | 45                        | Υ                     |
| UHS of Delaware, Inc Harbor Point (VA)                                             | 3                | 3                      | 87                         | 87                            | 68              | 68                        | Υ                     |
| Vision Quest National Ltd. Morning Star (VQMS)                                     | 19               | 19                     | 0                          | 0                             | 24              | 24                        |                       |
| Wolverine Secure Treatment Center (MI)                                             | 1                | 1                      | 28                         | 28                            | 10              | 10                        | Υ                     |
| Woodbourne Center, Inc.                                                            | 10               | 10                     | 37                         | 37                            | 69              | 67                        | <u>.</u><br>Ү         |
| Woodbourne Treatment Foster Care (TFC)                                             | 0                | 0                      | 0                          | 0                             | 1               | 1                         | ı                     |
| Regional Institute for Children & Adolescents - Baltimore <sup>1</sup>             | 1                | 1                      | 0                          | 0                             | 3               | 1                         | Υ                     |
| Hearts and Homes/ Mary's Mount Group Home                                          | 0                | 0                      | 0                          | 0                             | 4               | 4                         | ı                     |
| Hearts and Homes Jump Start                                                        | 0                | 0                      | 1                          | 1                             | 2               | 2                         |                       |
| Hearts and Homes/Helen Smith Group Home                                            | 0                | 0                      | 5                          | 5                             | 1               | 1                         |                       |
| Note: recovered cases are part of total count. Youth are shown at a                | _                | -                      | J                          | <u> </u>                      | <u> </u>        |                           |                       |