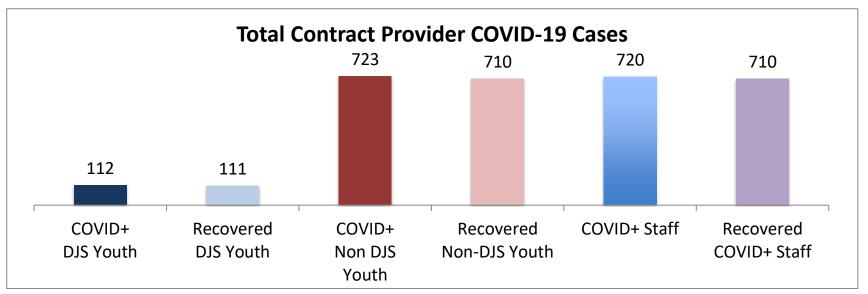

| Recovered staff have been cleared by their doctor to return to Facilities Summary* | COVID+ DJS Youth | Recovered<br>DJS Youth | COVID+<br>Non DJS<br>Youth | Recovered<br>Non-DJS<br>Youth | COVID+<br>Staff | Recovered<br>COVID+ Staff | Accepting Admissions? |
|------------------------------------------------------------------------------------|------------------|------------------------|----------------------------|-------------------------------|-----------------|---------------------------|-----------------------|
| Total Contract Provider COVID-19 Cases                                             | 112              | 111                    | 723                        | 710                           | 720             | 710                       | NA                    |
| Abraxas Academy (PA)                                                               | 1                | 1                      | 19                         | 19                            | 23              | 23                        | Υ                     |
| Abraxas South Mountain (PA)                                                        | 1                | 1                      | 14                         | 14                            | 4               | 4                         |                       |
| ARC of Washington County, Inc.                                                     | 0                | 0                      | 0                          | 0                             | 4               | 4                         | Υ                     |
| Arrow Child and Family Ministries of Mary., Inc Diag. Center                       | 0                | 0                      | 2                          | 2                             | 4               | 4                         | Υ                     |
| Cedar Ridge - Theraputic Group Home                                                | 5                | 5                      | 6                          | 6                             | 20              | 20                        | Υ                     |
| Chesapeake Treatment Center (The Right Moves/New Directions)                       | 24               | 24                     | 0                          | 0                             | 25              | 25                        | Υ                     |
| Children's Home Inc.                                                               | 2                | 2                      | 27                         | 27                            | 25              | 25                        | Υ                     |
| Children's Home Inc Treatment Foster Care                                          | 0                | 0                      | 1                          | 1                             | 1               | 1                         | Υ                     |
| Drug and Rehabilitation Services (PA)                                              | 0                | 0                      | 8                          | 0                             | 1               | 0                         |                       |
| The Children's Home Diagnostic program                                             | 0                | 0                      | 4                          | 4                             | 3               | 3                         |                       |
| George Junior Republic (PA)                                                        | 0                | 0                      | 50                         | 45                            | 37              | 36                        | Υ                     |
| Hearts & Homes/ Avis Birely Group Home                                             | 2                | 2                      | 5                          | 5                             | 4               | 4                         | N                     |
| Hearts & Homes/ Kemp Mill Group Home                                               | 0                | 0                      | 0                          | 0                             | 1               | 1                         |                       |
| Laurel Oaks (AL)                                                                   | 1                | 1                      | 15                         | 15                            | 20              | 20                        | Υ                     |
| Mentor Maryland Inc Baltimore Children's Services TFC                              | 0                | 0                      | 12                         | 12                            | 18              | 17                        | Υ                     |
| Mentor Maryland Independent Living Program                                         | 1                | 1                      | 2                          | 2                             | 0               | 0                         | Υ                     |
| New Pathways, Inc Pressley Ridge ILP                                               | 0                | 0                      | 3                          | 3                             | 1               | 1                         | Υ                     |
| New Pathways, Inc Pressley Ridge 2nd Generation ILP                                | 0                | 0                      | 4                          | 4                             | 1               | 1                         | Υ                     |
| One Love Group Home                                                                | 0                | 0                      | 0                          | 0                             | 1               | 0                         |                       |
| Our House Inc.                                                                     | 8                | 8                      | 6                          | 6                             | 8               | 8                         |                       |
| Sandy Pines (FL)                                                                   | 1                | 1                      | 57                         | 57                            | 28              | 28                        | Υ                     |
| Sequel - Clarinda Academy (IA)                                                     | 1                | 1                      | 8                          | 8                             | 12              | 12                        | Υ                     |
| Sequel - Mingus Mountain Academy (AZ)**                                            | 0                | 0                      | 76                         | 76                            | 21              | 21                        | Υ                     |
| Sequel - Woodward Youth Academy (IA)                                               | 0                | 0                      | 53                         | 53                            | 40              | 40                        | Υ                     |
| Sheppard Pratt                                                                     | 4                | 4                      | 35                         | 35                            | 33              | 33                        | Υ                     |
| Silver Oak Academy                                                                 | 23               | 22                     | 9                          | 9                             | 35              | 34                        | Υ                     |
| Summit School Inc. (PA)                                                            | 0                | 0                      | 52                         | 52                            | 40              | 40                        | Υ                     |
| Summit School Inc New Outlook Academy (PA)                                         | 1                | 1                      | 22                         | 22                            | 19              | 19                        | Υ                     |
| The Board of Child Care - Semi-Independent Living (Colesville)                     | 1                | 1                      | 0                          | 0                             | 5               | 5                         | Υ                     |
| The Board of Child Care Baltimore- Treatment Foster Care                           | 1                | 1                      | 1                          | 1                             | 3               | 3                         | Υ                     |
| The Board of Child Care Eastern Shore (Denton)                                     | 0                | 0                      | 0                          | 0                             | 1               | 1                         | Υ                     |
| The Board of Child Care Main Campus (Baltimore County)                             | 0                | 0                      | 3                          | 3                             | 54              | 54                        | Υ                     |
| The Jefferson School and Residential Treatment Center                              | 0                | 0                      | 0                          | 0                             | 1               | 1                         | N                     |
| UHS of Delaware Inc Natchez Trace Youth Academy (TN)                               | 1                | 1                      | 71                         | 71                            | 45              | 45                        | Y                     |
| UHS of Delaware, Inc Harbor Point (VA)                                             | 3                | 3                      | 87                         | 87                            | 68              | 68                        | Υ                     |
| Vision Quest National Ltd. Morning Star (VQMS)                                     | 19               | 19                     | 0                          | 0                             | 24              | 23                        |                       |
| Wolverine Secure Treatment Center (MI)                                             | 1                | 1                      | 28                         | 28                            | 10              | 10                        | Υ                     |
| Woodbourne Center, Inc.                                                            | 10               | 10                     | 37                         | 37                            | 69              | 67                        | <u>'</u><br>Ү         |
| Woodbourne Treatment Foster Care (TFC)                                             | 0                | 0                      | 0                          | 0                             | 1               | 1                         | ı                     |
| Regional Institute for Children & Adolescents - Baltimore <sup>1</sup>             | 1                | 1                      | 0                          | 0                             | 3               | 1                         | Υ                     |
| Hearts and Homes/ Mary's Mount Group Home                                          | 0                | 0                      | 0                          | 0                             | 4               | 4                         | ı                     |
| Hearts and Homes Jump Start                                                        | 0                | 0                      | 1                          | 1                             | 2               | 2                         |                       |
| Hearts and Homes/Helen Smith Group Home                                            | 0                | 0                      | 5                          | 5                             | 1               | 1                         |                       |
| Note: recovered cases are part of total count. Youth are shown at a                | _                | -                      | J                          | <u> </u>                      | 1 1             | Τ.                        |                       |