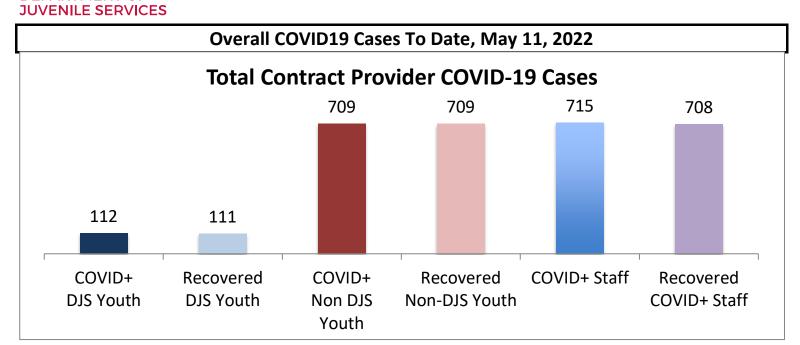

| Facilities Summary*                                                    | COVID+<br>DJS<br>Youth | Recovered<br>DJS Youth | COVID+<br>Non DJS<br>Youth | Recovered<br>Non-DJS<br>Youth | COVID+<br>Staff | Recovered<br>COVID+ Staff | Accepting Admissions? |
|------------------------------------------------------------------------|------------------------|------------------------|----------------------------|-------------------------------|-----------------|---------------------------|-----------------------|
| Total Contract Provider COVID-19 Cases                                 | 112                    | 111                    | 709                        | 709                           | 715             | 708                       | NA                    |
| Abraxas Academy (PA)                                                   | 1                      | 1                      | 19                         | 19                            | 22              | 22                        | Υ                     |
| Abraxas South Mountain (PA)                                            | 1                      | 1                      | 14                         | 14                            | 4               | 4                         |                       |
| ARC of Washington County, Inc.                                         | 0                      | 0                      | 0                          | 0                             | 4               | 4                         | Υ                     |
| Arrow Child and Family Ministries of Mary., Inc Diag. Center           | 0                      | 0                      | 2                          | 2                             | 4               | 4                         | Υ                     |
| Cedar Ridge - Theraputic Group Home                                    | 5                      | 5                      | 6                          | 6                             | 20              | 20                        | Υ                     |
| Chesapeake Treatment Center (The Right Moves/New Directions)           | 24                     | 24                     | 0                          | 0                             | 25              | 25                        | Υ                     |
| Children's Home Inc.                                                   | 2                      | 2                      | 27                         | 27                            | 25              | 25                        | Υ                     |
| Children's Home Inc Treatment Foster Care                              | 0                      | 0                      | 1                          | 1                             | 1               | 1                         | Υ                     |
| The Children's Home Diagnostic program                                 | 0                      | 0                      | 4                          | 4                             | 3               | 3                         |                       |
| George Junior Republic (PA)                                            | 0                      | 0                      | 45                         | 45                            | 36              | 36                        | Υ                     |
| Hearts & Homes/ Avis Birely Group Home                                 | 2                      | 2                      | 4                          | 4                             | 3               | 3                         | N                     |
| Hearts & Homes/ Kemp Mill Group Home                                   | 0                      | 0                      | 0                          | 0                             | 1               | 1                         |                       |
| Laurel Oaks (AL)                                                       | 1                      | 1                      | 15                         | 15                            | 20              | 20                        | Υ                     |
| Mentor Maryland Inc Baltimore Children's Services TFC                  | 0                      | 0                      | 12                         | 12                            | 18              | 17                        | Υ                     |
| Mentor Maryland Independent Living Program                             | 1                      | 1                      | 2                          | 2                             | 0               | 0                         | Υ                     |
| New Pathways, Inc Pressley Ridge ILP                                   | 0                      | 0                      | 3                          | 3                             | 1               | 1                         | Υ                     |
| New Pathways, Inc Pressley Ridge 2nd Generation ILP                    | 0                      | 0                      | 4                          | 4                             | 1               | 1                         | Υ                     |
| Our House Inc.                                                         | 8                      | 8                      | 6                          | 6                             | 8               | 8                         |                       |
| Sandy Pines (FL)                                                       | 1                      | 1                      | 57                         | 57                            | 28              | 28                        | Υ                     |
| Sequel - Clarinda Academy (IA)                                         | 1                      | 1                      | 8                          | 8                             | 12              | 12                        | Υ                     |
| Sequel - Mingus Mountain Academy (AZ)**                                | 0                      | 0                      | 76                         | 76                            | 21              | 21                        | Υ                     |
| Sequel - Woodward Youth Academy (IA)                                   | 0                      | 0                      | 53                         | 53                            | 40              | 40                        | Υ                     |
| Sheppard Pratt                                                         | 4                      | 4                      | 35                         | 35                            | 33              | 33                        | Υ                     |
| Silver Oak Academy                                                     | 23                     | 22                     | 9                          | 9                             | 35              | 34                        | Υ                     |
| Summit School Inc. (PA)                                                | 0                      | 0                      | 52                         | 52                            | 40              | 40                        | Υ                     |
| Summit School Inc New Outlook Academy (PA)                             | 1                      | 1                      | 22                         | 22                            | 19              | 19                        | Υ                     |
| The Board of Child Care - Semi-Independent Living (Colesville)         | 1                      | 1                      | 0                          | 0                             | 5               | 5                         | Υ                     |
| The Board of Child Care Baltimore- Treatment Foster Care               | 1                      | 1                      | 1                          | 1                             | 3               | 3                         | Υ                     |
| The Board of Child Care Eastern Shore (Denton)                         | 0                      | 0                      | 0                          | 0                             | 1               | 1                         | Υ                     |
| The Board of Child Care Main Campus (Baltimore County)                 | 0                      | 0                      | 3                          | 3                             | 54              | 54                        | Υ                     |
| The Jefferson School and Residential Treatment Center                  | 0                      | 0                      | 0                          | 0                             | 1               | 1                         | N                     |
| UHS of Delaware Inc Natchez Trace Youth Academy (TN)                   | 1                      | 1                      | 71                         | 71                            | 45              | 45                        | Υ                     |
| UHS of Delaware, Inc Harbor Point (VA)                                 | 3                      | 3                      | 87                         | 87                            | 68              | 68                        | Υ                     |
| Vision Quest National Ltd. Morning Star (VQMS)                         | 19                     | 19                     | 0                          | 0                             | 24              | 23                        |                       |
| Wolverine Secure Treatment Center (MI)                                 | 1                      | 1                      | 28                         | 28                            | 10              | 10                        | Υ                     |
| Woodbourne Center, Inc.                                                | 10                     | 10                     | 37                         | 37                            | 69              | 67                        | <u>'</u><br>Ү         |
| Woodbourne Treatment Foster Care (TFC)                                 | 0                      | 0                      | 0                          | 0                             | 1               | 1                         |                       |
| Regional Institute for Children & Adolescents - Baltimore <sup>1</sup> | 1                      | 1                      | 0                          | 0                             | 3               | 1                         | Υ                     |
| Hearts and Homes/ Mary's Mount Group Home                              | 0                      | 0                      | 0                          | 0                             | 4               | 4                         | ı                     |
| Hearts and Homes Jump Start                                            | 0                      | 0                      | 1                          | 1                             | 2               | 2                         |                       |
| Hearts and Homes/Helen Smith Group Home                                | 0                      | 0                      | 5                          | 5                             | 1               | 1                         |                       |