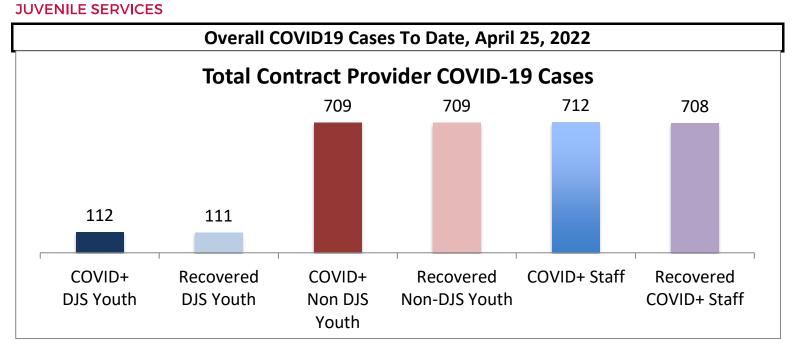

| Recovered staff have been cleared by their doctor to return to Facilities Summary* | COVID+<br>DJS<br>Youth | Recovered<br>DJS Youth | COVID+<br>Non DJS<br>Youth | Recovered<br>Non-DJS<br>Youth | COVID+<br>Staff | Recovered<br>COVID+ Staff | Accepting Admissions? |
|------------------------------------------------------------------------------------|------------------------|------------------------|----------------------------|-------------------------------|-----------------|---------------------------|-----------------------|
| Total Contract Provider COVID-19 Cases                                             | 112                    | 111                    | 709                        | 709                           | 712             | 708                       | NA                    |
| Abraxas Academy (PA)                                                               | 1                      | 1                      | 19                         | 19                            | 22              | 22                        | Υ                     |
| Abraxas South Mountain (PA)                                                        | 1                      | 1                      | 14                         | 14                            | 4               | 4                         |                       |
| ARC of Washington County, Inc.                                                     | 0                      | 0                      | 0                          | 0                             | 4               | 4                         | Υ                     |
| Arrow Child and Family Ministries of Mary., Inc Diag. Center                       | 0                      | 0                      | 2                          | 2                             | 4               | 4                         | Υ                     |
| Cedar Ridge - Theraputic Group Home                                                | 5                      | 5                      | 6                          | 6                             | 20              | 20                        | Υ                     |
| Chesapeake Treatment Center (The Right Moves/New Directions)                       | 24                     | 24                     | 0                          | 0                             | 25              | 25                        | Υ                     |
| Children's Home Inc.                                                               | 2                      | 2                      | 27                         | 27                            | 25              | 25                        | Υ                     |
| Children's Home Inc Treatment Foster Care                                          | 0                      | 0                      | 1                          | 1                             | 1               | 1                         | Υ                     |
| The Children's Home Diagnostic program                                             | 0                      | 0                      | 4                          | 4                             | 3               | 3                         |                       |
| George Junior Republic (PA)                                                        | 0                      | 0                      | 45                         | 45                            | 36              | 36                        | Υ                     |
| Hearts & Homes/ Avis Birely Group Home                                             | 2                      | 2                      | 4                          | 4                             | 3               | 3                         | N                     |
| Hearts & Homes/ Kemp Mill Group Home                                               | 0                      | 0                      | 0                          | 0                             | 1               | 1                         |                       |
| Laurel Oaks (AL)                                                                   | 1                      | 1                      | 15                         | 15                            | 20              | 20                        | Υ                     |
| Mentor Maryland Inc Baltimore Children's Services TFC                              | 0                      | 0                      | 12                         | 12                            | 18              | 17                        | Υ                     |
| Mentor Maryland Independent Living Program                                         | 1                      | 1                      | 2                          | 2                             | 0               | 0                         | Υ                     |
| New Pathways, Inc Pressley Ridge ILP                                               | 0                      | 0                      | 3                          | 3                             | 1               | 1                         | Υ                     |
| New Pathways, Inc Pressley Ridge 2nd Generation ILP                                | 0                      | 0                      | 4                          | 4                             | 1               | 1                         | Υ                     |
| Our House Inc.                                                                     | 8                      | 8                      | 6                          | 6                             | 8               | 8                         |                       |
| Sandy Pines (FL)                                                                   | 1                      | 1                      | 57                         | 57                            | 28              | 28                        | Υ                     |
| Sequel - Clarinda Academy (IA)                                                     | 1                      | 1                      | 8                          | 8                             | 12              | 12                        | Υ                     |
| Sequel - Mingus Mountain Academy (AZ)**                                            | 0                      | 0                      | 76                         | 76                            | 21              | 21                        | Υ                     |
| Sequel - Woodward Youth Academy (IA)                                               | 0                      | 0                      | 53                         | 53                            | 40              | 40                        | Υ                     |
| Sheppard Pratt                                                                     | 4                      | 4                      | 35                         | 35                            | 33              | 33                        | Υ                     |
| Silver Oak Academy                                                                 | 23                     | 22                     | 9                          | 9                             | 35              | 34                        | Υ                     |
| Summit School Inc. (PA)                                                            | 0                      | 0                      | 52                         | 52                            | 40              | 40                        | Υ                     |
| Summit School Inc New Outlook Academy (PA)                                         | 1                      | 1                      | 22                         | 22                            | 19              | 19                        | Υ                     |
| The Board of Child Care - Semi-Independent Living (Colesville)                     | 1                      | 1                      | 0                          | 0                             | 5               | 5                         | Υ                     |
| The Board of Child Care Baltimore- Treatment Foster Care                           | 1                      | 1                      | 1                          | 1                             | 3               | 3                         | Υ                     |
| The Board of Child Care Eastern Shore (Denton)                                     | 0                      | 0                      | 0                          | 0                             | 1               | 1                         | Υ                     |
| The Board of Child Care Main Campus (Baltimore County)                             | 0                      | 0                      | 3                          | 3                             | 54              | 54                        | Υ                     |
| The Jefferson School and Residential Treatment Center                              | 0                      | 0                      | 0                          | 0                             | 1               | 1                         | N                     |
| UHS of Delaware Inc Natchez Trace Youth Academy (TN)                               | 1                      | 1                      | 71                         | 71                            | 45              | 45                        | Υ                     |
| UHS of Delaware, Inc Harbor Point (VA)                                             | 3                      | 3                      | 87                         | 87                            | 68              | 68                        | Υ                     |
| Vision Quest National Ltd. Morning Star (VQMS)                                     | 19                     | 19                     | 0                          | 0                             | 23              | 23                        | <u> </u>              |
| Wolverine Secure Treatment Center (MI)                                             | 1                      | 1                      | 28                         | 28                            | 10              | 10                        | Υ                     |
| Woodbourne Center, Inc.                                                            | 10                     | 10                     | 37                         | 37                            | 67              | 67                        | Y                     |
| Woodbourne Treatment Foster Care (TFC)                                             | 0                      | 0                      | 0                          | 0                             | 1               | 1                         | ı                     |
| Regional Institute for Children & Adolescents - Baltimore <sup>1</sup>             | 1                      | 1                      | 0                          | 0                             | 3               | 1                         | Υ                     |
| Hearts and Homes/ Mary's Mount Group Home                                          | 0                      | 0                      | 0                          | 0                             | 4               | 4                         | Ť                     |
| Hearts and Homes Jump Start                                                        | 0                      | 0                      | 1                          | 1                             | 2               | 2                         |                       |
| Hearts and Homes/Helen Smith Group Home                                            | 0                      | 0                      | 5                          | 5                             | 1               | 1                         |                       |
| Note: recovered cases are part of total count. Youth are shown at a                | ·                      | -                      | <b>5</b>                   | э                             | 1               | 1                         |                       |