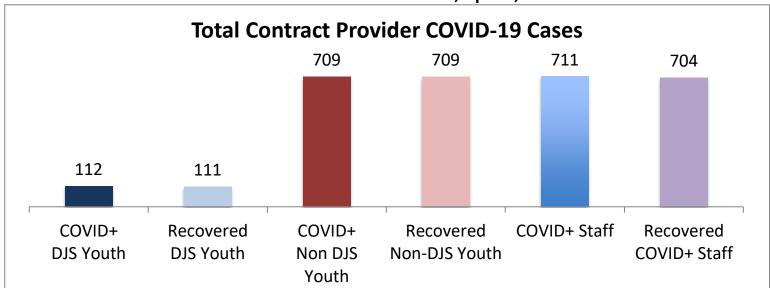

| Facilities Summary*                                                                                          | COVID+<br>DJS<br>Youth | Recovered<br>DJS Youth | COVID+<br>Non DJS<br>Youth | Recovered<br>Non-DJS<br>Youth | COVID+<br>Staff | Recovered<br>COVID+ Staff | Accepting Admissions? |
|--------------------------------------------------------------------------------------------------------------|------------------------|------------------------|----------------------------|-------------------------------|-----------------|---------------------------|-----------------------|
| Total Contract Provider COVID-19 Cases                                                                       | 112                    | 111                    | 709                        | 709                           | 711             | 704                       | NA                    |
| Abraxas Academy (PA)                                                                                         | 1                      | 1                      | 19                         | 19                            | 21              | 21                        | Υ                     |
| Abraxas South Mountain (PA)                                                                                  | 1                      | 1                      | 14                         | 14                            | 4               | 4                         |                       |
| ARC of Washington County, Inc.                                                                               | 0                      | 0                      | 0                          | 0                             | 4               | 4                         | Υ                     |
| Arrow Child and Family Ministries of Mary., Inc Diag. Center                                                 | 0                      | 0                      | 2                          | 2                             | 4               | 4                         | Υ                     |
| Cedar Ridge - Theraputic Group Home                                                                          | 5                      | 5                      | 6                          | 6                             | 20              | 20                        | Υ                     |
| Chesapeake Treatment Center (The Right Moves/New Directions)                                                 | 24                     | 24                     | 0                          | 0                             | 25              | 25                        | Υ                     |
| Children's Home Inc.                                                                                         | 2                      | 2                      | 27                         | 27                            | 25              | 25                        | Υ                     |
| Children's Home Inc Treatment Foster Care                                                                    | 0                      | 0                      | 1                          | 1                             | 1               | 1                         | Υ                     |
| The Children's Home Diagnostic program                                                                       | 0                      | 0                      | 4                          | 4                             | 3               | 3                         |                       |
| George Junior Republic (PA)                                                                                  | 0                      | 0                      | 45                         | 45                            | 36              | 36                        | Υ                     |
| Hearts & Homes/ Avis Birely Group Home                                                                       | 2                      | 2                      | 4                          | 4                             | 3               | 3                         | N                     |
| Hearts & Homes/ Kemp Mill Group Home                                                                         | 0                      | 0                      | 0                          | 0                             | 1               | 1                         |                       |
| Laurel Oaks (AL)                                                                                             | 1                      | 1                      | 15                         | 15                            | 20              | 20                        | Υ                     |
| Mentor Maryland Inc Baltimore Children's Services TFC                                                        | 0                      | 0                      | 12                         | 12                            | 18              | 17                        | Υ                     |
| Mentor Maryland Independent Living Program                                                                   | 1                      | 1                      | 2                          | 2                             | 0               | 0                         | Υ                     |
| New Pathways, Inc Pressley Ridge ILP                                                                         | 0                      | 0                      | 3                          | 3                             | 1               | 1                         | Υ                     |
| New Pathways, Inc Pressley Ridge 2nd Generation ILP                                                          | 0                      | 0                      | 4                          | 4                             | 1               | 1                         | Υ                     |
| Our House Inc.                                                                                               | 8                      | 8                      | 6                          | 6                             | 8               | 8                         |                       |
| Sandy Pines (FL)                                                                                             | 1                      | 1                      | 57                         | 57                            | 28              | 28                        | Υ                     |
| Sequel - Clarinda Academy (IA)                                                                               | 1                      | 1                      | 8                          | 8                             | 12              | 12                        | Υ                     |
| Sequel - Mingus Mountain Academy (AZ)**                                                                      | 0                      | 0                      | 76                         | 76                            | 21              | 21                        | Υ                     |
| Sequel - Woodward Youth Academy (IA)                                                                         | 0                      | 0                      | 53                         | 53                            | 40              | 40                        | Υ                     |
| Sheppard Pratt                                                                                               | 4                      | 4                      | 35                         | 35                            | 33              | 33                        | Υ                     |
| Silver Oak Academy                                                                                           | 23                     | 22                     | 9                          | 9                             | 35              | 34                        | Υ                     |
| Summit School Inc. (PA)                                                                                      | 0                      | 0                      | 52                         | 52                            | 40              | 40                        | Υ                     |
| Summit School Inc New Outlook Academy (PA)                                                                   | 1                      | 1                      | 22                         | 22                            | 19              | 19                        | Υ                     |
| The Board of Child Care - Semi-Independent Living (Colesville)                                               | 1                      | 1                      | 0                          | 0                             | 5               | 5                         | Y                     |
| The Board of Child Care Baltimore- Treatment Foster Care                                                     | 1                      | 1                      | 1                          | 1                             | 3               | 3                         | Υ                     |
| The Board of Child Care Eastern Shore (Denton)                                                               | 0                      | 0                      | 0                          | 0                             | 1               | 1                         | Υ                     |
| The Board of Child Care Main Campus (Baltimore County)                                                       | 0                      | 0                      | 3                          | 3                             | 54              | 54                        | Υ                     |
| The Jefferson School and Residential Treatment Center                                                        | 0                      | 0                      | 0                          | 0                             | 1               | 1                         | N                     |
| UHS of Delaware Inc Natchez Trace Youth Academy (TN)                                                         | 1                      | 1                      | 71                         | 71                            | 45              | 45                        | Y                     |
| UHS of Delaware, Inc Harbor Point (VA)                                                                       | 3                      | 3                      | 87                         | 87                            | 68              | 68                        | <u>·</u><br>Y         |
| Vision Quest National Ltd. Morning Star (VQMS)                                                               | 19                     | 19                     | 0                          | 0                             | 23              | 23                        | ı                     |
| Wolverine Secure Treatment Center (MI)                                                                       | 1                      | 1                      | 28                         | 28                            | 10              | 10                        | Υ                     |
| Woodbourne Center, Inc.                                                                                      | 10                     | 10                     | 37                         | 37                            | 67              | 64                        | <u>т</u><br>Ү         |
| Woodbourne Treatment Foster Care (TFC)                                                                       |                        |                        |                            |                               |                 |                           | Ţ                     |
| · · ·                                                                                                        | 0                      | 0                      | 0                          | 0                             | 1               | 1                         | V                     |
| Regional Institute for Children & Adolescents - Baltimore <sup>1</sup>                                       | 1                      | 1                      | 0                          | 0                             | 3               | 1                         | Υ                     |
| Hearts and Homes Jump Start                                                                                  | 0                      | 0                      | 0                          | 0                             | 4               | 4                         |                       |
| Hearts and Homes / Holon Smith Croup Home                                                                    | 0                      | 0                      | 1                          | 1                             | 2               | 2                         |                       |
| Hearts and Homes/Helen Smith Group Home  Note: recovered cases are part of total count. Youth are shown at a | 0                      | 0                      | 5                          | 5                             | 1               | 1                         |                       |