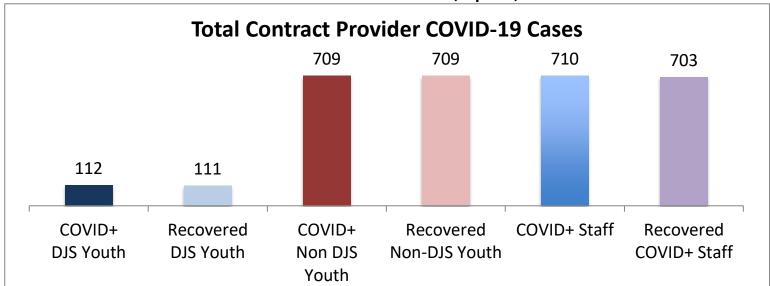

| Recovered staff have been cleared by their doctor to return to Facilities Summary* | COVID+ DJS Youth | Recovered<br>DJS Youth | COVID+<br>Non DJS<br>Youth | Recovered<br>Non-DJS<br>Youth | COVID+<br>Staff | Recovered<br>COVID+ Staff | Accepting Admissions? |
|------------------------------------------------------------------------------------|------------------|------------------------|----------------------------|-------------------------------|-----------------|---------------------------|-----------------------|
| Total Contract Provider COVID-19 Cases                                             | 112              | 111                    | 709                        | 709                           | 710             | 703                       | NA                    |
| Abraxas Academy (PA)                                                               | 1                | 1                      | 19                         | 19                            | 21              | 21                        | Υ                     |
| Abraxas South Mountain (PA)                                                        | 1                | 1                      | 14                         | 14                            | 4               | 4                         |                       |
| ARC of Washington County, Inc.                                                     | 0                | 0                      | 0                          | 0                             | 4               | 4                         | Υ                     |
| Arrow Child and Family Ministries of Mary., Inc Diag. Center                       | 0                | 0                      | 2                          | 2                             | 4               | 4                         | Υ                     |
| Cedar Ridge - Theraputic Group Home                                                | 5                | 5                      | 6                          | 6                             | 20              | 20                        | Υ                     |
| Chesapeake Treatment Center (The Right Moves/New Directions)                       | 24               | 24                     | 0                          | 0                             | 25              | 25                        | Υ                     |
| Children's Home Inc.                                                               | 2                | 2                      | 27                         | 27                            | 25              | 25                        | Υ                     |
| Children's Home Inc Treatment Foster Care                                          | 0                | 0                      | 1                          | 1                             | 1               | 1                         | Υ                     |
| The Children's Home Diagnostic program                                             | 0                | 0                      | 4                          | 4                             | 3               | 3                         |                       |
| George Junior Republic (PA)                                                        | 0                | 0                      | 45                         | 45                            | 36              | 36                        | Υ                     |
| Hearts & Homes/ Avis Birely Group Home                                             | 2                | 2                      | 4                          | 4                             | 3               | 3                         | N                     |
| Hearts & Homes/ Kemp Mill Group Home                                               | 0                | 0                      | 0                          | 0                             | 1               | 1                         |                       |
| Laurel Oaks (AL)                                                                   | 1                | 1                      | 15                         | 15                            | 20              | 20                        | Υ                     |
| Mentor Maryland Inc Baltimore Children's Services TFC                              | 0                | 0                      | 12                         | 12                            | 18              | 17                        | Υ                     |
| Mentor Maryland Independent Living Program                                         | 1                | 1                      | 2                          | 2                             | 0               | 0                         | Υ                     |
| New Pathways, Inc Pressley Ridge ILP                                               | 0                | 0                      | 3                          | 3                             | 1               | 1                         | Υ                     |
| New Pathways, Inc Pressley Ridge 2nd Generation ILP                                | 0                | 0                      | 4                          | 4                             | 1               | 1                         | Υ                     |
| Our House Inc.                                                                     | 8                | 8                      | 6                          | 6                             | 8               | 8                         |                       |
| Sandy Pines (FL)                                                                   | 1                | 1                      | 57                         | 57                            | 28              | 28                        | Υ                     |
| Sequel - Clarinda Academy (IA)                                                     | 1                | 1                      | 8                          | 8                             | 12              | 12                        | Υ                     |
| Sequel - Mingus Mountain Academy (AZ)**                                            | 0                | 0                      | 76                         | 76                            | 21              | 21                        | Υ                     |
| Sequel - Woodward Youth Academy (IA)                                               | 0                | 0                      | 53                         | 53                            | 40              | 40                        | Υ                     |
| Sheppard Pratt                                                                     | 4                | 4                      | 35                         | 35                            | 33              | 33                        | Υ                     |
| Silver Oak Academy                                                                 | 23               | 22                     | 9                          | 9                             | 35              | 34                        | Υ                     |
| Summit School Inc. (PA)                                                            | 0                | 0                      | 52                         | 52                            | 40              | 40                        | Υ                     |
| Summit School Inc New Outlook Academy (PA)                                         | 1                | 1                      | 22                         | 22                            | 19              | 19                        | Υ                     |
| The Board of Child Care - Semi-Independent Living (Colesville)                     | 1                | 1                      | 0                          | 0                             | 5               | 5                         | Υ                     |
| The Board of Child Care Baltimore- Treatment Foster Care                           | 1                | 1                      | 1                          | 1                             | 3               | 3                         | Υ                     |
| The Board of Child Care Eastern Shore (Denton)                                     | 0                | 0                      | 0                          | 0                             | 1               | 1                         | Υ                     |
| The Board of Child Care Main Campus (Baltimore County)                             | 0                | 0                      | 3                          | 3                             | 54              | 54                        | Υ                     |
| The Jefferson School and Residential Treatment Center                              | 0                | 0                      | 0                          | 0                             | 1               | 1                         | N                     |
| UHS of Delaware Inc Natchez Trace Youth Academy (TN)                               | 1                | 1                      | 71                         | 71                            | 45              | 45                        | Υ                     |
| UHS of Delaware, Inc Harbor Point (VA)                                             | 3                | 3                      | 87                         | 87                            | 68              | 68                        | Υ                     |
| Vision Quest National Ltd. Morning Star (VQMS)                                     | 19               | 19                     | 0                          | 0                             | 23              | 22                        | <u> </u>              |
| Wolverine Secure Treatment Center (MI)                                             | 1                | 1                      | 28                         | 28                            | 10              | 10                        | Υ                     |
| Woodbourne Center, Inc.                                                            | 10               | 10                     | 37                         | 37                            | 66              | 64                        | <u>'</u><br>Ү         |
| Woodbourne Treatment Foster Care (TFC)                                             | 0                | 0                      | 0                          | 0                             | 1               | 1                         | ,                     |
| Regional Institute for Children & Adolescents - Baltimore <sup>1</sup>             | 1                | 1                      | 0                          | 0                             | 3               | 1                         | Υ                     |
| Hearts and Homes/ Mary's Mount Group Home                                          | 0                | 0                      | 0                          | 0                             | 4               | 4                         | ı                     |
| Hearts and Homes Jump Start                                                        | 0                | 0                      | 1                          | 1                             | 2               | 2                         |                       |
| Hearts and Homes/Helen Smith Group Home                                            | 0                | 0                      | 5                          | 5                             | 1               | 1                         |                       |
| Note: recovered cases are part of total count. Youth are shown at a                | ·                | -                      | <u> </u>                   | <u> </u>                      | <u> </u>        |                           |                       |