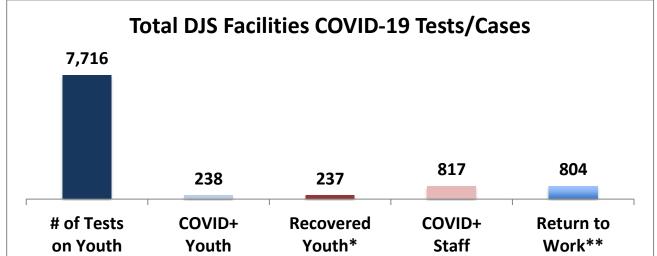

## Cumulative COVID19 Cases To Date

April 13, 2022

| Facilities Summary                        | # of Tests<br>on Youth | COVID+<br>Youth | Recovered<br>Youth* | COVID+<br>Staff | Return to<br>Work** |
|-------------------------------------------|------------------------|-----------------|---------------------|-----------------|---------------------|
| Total DJS Facilities COVID-19 Tests/Cases | 7,716                  | 238             | 237                 | 817             | 804                 |
| Baltimore City Juvenile Justice Center    | 1787                   | 60              | 60                  | 27              | 27                  |
| Cheltenham Youth Detention Center         | 1511                   | 24              | 24                  | 28              | 28                  |
| Hickey School                             | 1405                   | 46              | 45                  | 25              | 24                  |
| Lower Eastern Shore Children's Center     | 585                    | 17              | 17                  | 24              | 24                  |
| Carter Center                             | 2                      | 0               | 0                   | 0               | 0                   |
| Noyes Center                              | 377                    | 6               | 6                   | 1               | 1                   |
| Waxter Center                             | 439                    | 25              | 25                  | 16              | 16                  |
| Western Maryland Children's Center        | 475                    | 22              | 22                  | 21              | 21                  |
| Backbone Youth Center                     | 366                    | 11              | 11                  | 22              | 21                  |
| Mountain View                             | 64                     | 4               | 4                   | 8               | 8                   |
| Garrett (formerly Savage)                 | 5                      | 0               | 0                   | 4               | 4                   |
| Green Ridge Youth Center                  | 356                    | 19              | 19                  | 27              | 27                  |
| Meadow Mountain Youth Center              | 5                      | 0               | 0                   | 1               | 1                   |
| Victor Cullen Center                      | 339                    | 4               | 4                   | 19              | 18                  |

\*Data represents medical recoveries as determined by the Department's medical professionals.

\*\*Reported data includes staff who have medically recovered as well as staff who were able to return to work after illness. Data does not include the following: 6 staff who did not return to work after COVID illness as a result of being separated from employment and 2 COVID-related deaths.

Note: DJS recently revised the methodology for reporting staff data to focus on facility staff returning to work duties instead of a presumption of medical recovery.

Source: DJS Office of Research and Evaluation