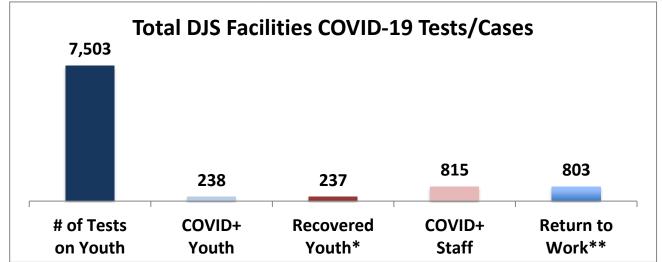

## **Cumulative COVID19 Cases To Date**

April 6, 2022

| Facilities Summary                        | # of Tests<br>on Youth | COVID+<br>Youth | Recovered<br>Youth* | COVID+<br>Staff | Return to<br>Work** |
|-------------------------------------------|------------------------|-----------------|---------------------|-----------------|---------------------|
| Total DJS Facilities COVID-19 Tests/Cases | 7,503                  | 238             | 237                 | 815             | 803                 |
| Baltimore City Juvenile Justice Center    | 1717                   | 60              | 60                  | 27              | 27                  |
| Cheltenham Youth Detention Center         | 1475                   | 24              | 24                  | 28              | 28                  |
| Hickey School                             | 1368                   | 46              | 45                  | 24              | 24                  |
| Lower Eastern Shore Children's Center     | 572                    | 17              | 17                  | 24              | 23                  |
| Carter Center                             | 2                      | 0               | 0                   | 0               | 0                   |
| Noyes Center                              | 369                    | 6               | 6                   | 1               | 1                   |
| Waxter Center                             | 439                    | 25              | 25                  | 16              | 16                  |
| Western Maryland Children's Center        | 469                    | 22              | 22                  | 21              | 21                  |
| Backbone Youth Center                     | 348                    | 11              | 11                  | 22              | 21                  |
| Mountain View                             | 64                     | 4               | 4                   | 8               | 8                   |
| Garrett (formerly Savage)                 | 5                      | 0               | 0                   | 4               | 4                   |
| Green Ridge Youth Center                  | 341                    | 19              | 19                  | 27              | 27                  |
| Meadow Mountain Youth Center              | 5                      | 0               | 0                   | 1               | 1                   |
| Victor Cullen Center                      | 329                    | 4               | 4                   | 18              | 18                  |

\*Data represents medical recoveries as determined by the Department's medical professionals.

\*\*Reported data includes staff who have medically recovered as well as staff who were able to return to work after illness. Data does not include the following: 6 staff who did not return to work after COVID illness as a result of being separated from employment and 2 COVID-related deaths.

Note: DJS recently revised the methodology for reporting staff data to focus on facility staff returning to work duties instead of a presumption of medical recovery.

Source: DJS Office of Research and Evaluation