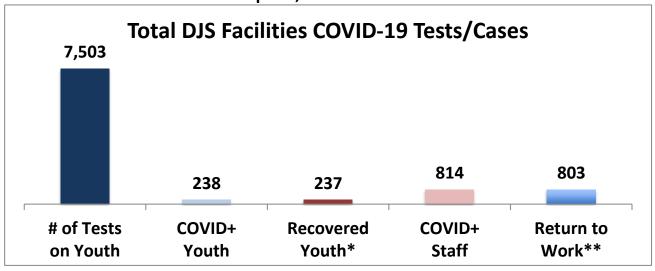

## Cumulative COVID19 Cases To Date April 4, 2022

| Facilities Summary                        | # of Tests<br>on Youth | COVID+<br>Youth | Recovered<br>Youth* | COVID+<br>Staff | Return to<br>Work** |
|-------------------------------------------|------------------------|-----------------|---------------------|-----------------|---------------------|
| Total DJS Facilities COVID-19 Tests/Cases | 7,503                  | 238             | 237                 | 814             | 803                 |
| Baltimore City Juvenile Justice Center    | 1717                   | 60              | 60                  | 27              | 27                  |
| Cheltenham Youth Detention Center         | 1475                   | 24              | 24                  | 28              | 28                  |
| Hickey School                             | 1368                   | 46              | 45                  | 24              | 24                  |
| Lower Eastern Shore Children's Center     | 572                    | 17              | 17                  | 24              | 23                  |
| Carter Center                             | 2                      | 0               | 0                   | 0               | 0                   |
| Noyes Center                              | 369                    | 6               | 6                   | 1               | 1                   |
| Waxter Center                             | 439                    | 25              | 25                  | 16              | 16                  |
| Western Maryland Children's Center        | 469                    | 22              | 22                  | 21              | 21                  |
| Backbone Youth Center                     | 348                    | 11              | 11                  | 21              | 21                  |
| Mountain View                             | 64                     | 4               | 4                   | 8               | 8                   |
| Garrett (formerly Savage)                 | 5                      | 0               | 0                   | 4               | 4                   |
| Green Ridge Youth Center                  | 341                    | 19              | 19                  | 27              | 27                  |
| Meadow Mountain Youth Center              | 5                      | 0               | 0                   | 1               | 1                   |
| Victor Cullen Center                      | 329                    | 4               | 4                   | 18              | 18                  |

<sup>\*</sup>Data represents medical recoveries as determined by the Department's medical professionals.

Note: DJS recently revised the methodology for reporting staff data to focus on facility staff returning to work duties instead of a presumption of medical recovery.

Source: DJS Office of Research and Evaluation

<sup>\*\*</sup>Reported data includes staff who have medically recovered as well as staff who were able to return to work after illness. Data does not include the following: 6 staff who did not return to work after COVID illness as a result of being separated from employment and 2 COVID-related deaths.