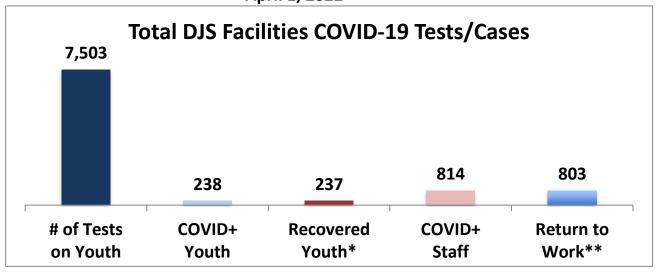

## Cumulative COVID19 Cases To Date April 1, 2022

| Facilities Summary                        | # of Tests<br>on Youth | COVID+<br>Youth | Recovered<br>Youth* | COVID+<br>Staff | Return to<br>Work** |
|-------------------------------------------|------------------------|-----------------|---------------------|-----------------|---------------------|
| Total DJS Facilities COVID-19 Tests/Cases | 7,503                  | 238             | 237                 | 814             | 803                 |
| Baltimore City Juvenile Justice Center    | 1717                   | 60              | 60                  | 27              | 27                  |
| Cheltenham Youth Detention Center         | 1475                   | 24              | 24                  | 28              | 28                  |
| Hickey School                             | 1368                   | 46              | 45                  | 24              | 24                  |
| Lower Eastern Shore Children's Center     | 572                    | 17              | 17                  | 24              | 23                  |
| Carter Center                             | 2                      | 0               | 0                   | 0               | 0                   |
| Noyes Center                              | 369                    | 6               | 6                   | 1               | 1                   |
| Waxter Center                             | 439                    | 25              | 25                  | 16              | 16                  |
| Western Maryland Children's Center        | 469                    | 22              | 22                  | 21              | 21                  |
| Backbone Youth Center                     | 348                    | 11              | 11                  | 21              | 21                  |
| Mountain View                             | 64                     | 4               | 4                   | 8               | 8                   |
| Garrett (formerly Savage)                 | 5                      | 0               | 0                   | 4               | 4                   |
| Green Ridge Youth Center                  | 341                    | 19              | 19                  | 27              | 27                  |
| Meadow Mountain Youth Center              | 5                      | 0               | 0                   | 1               | 1                   |
| Victor Cullen Center                      | 329                    | 4               | 4                   | 18              | 18                  |

<sup>\*</sup>Data represents medical recoveries as determined by the Department's medical professionals.

Note: DJS recently revised the methodology for reporting staff data to focus on facility staff returning to work duties instead of a presumption of medical recovery.

Source: DJS Office of Research and Evaluation

<sup>\*\*</sup>Reported data includes staff who have medically recovered as well as staff who were able to return to work after illness. Data does not include the following: 6 staff who did not return to work after COVID illness as a result of being separated from employment and 2 COVID-related deaths.