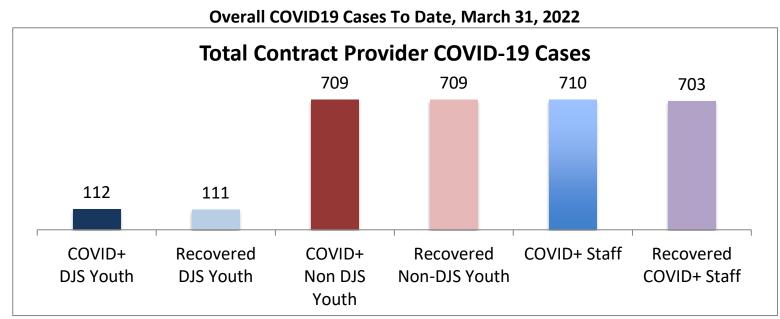

| Facilities Summary*                                                                                                 | COVID+<br>DJS<br>Youth | Recovered<br>DJS Youth | COVID+<br>Non DJS<br>Youth | Recovered<br>Non-DJS<br>Youth | COVID+<br>Staff | Recovered<br>COVID+ Staff | Accepting<br>Admissions? |
|---------------------------------------------------------------------------------------------------------------------|------------------------|------------------------|----------------------------|-------------------------------|-----------------|---------------------------|--------------------------|
| Total Contract Provider COVID-19 Cases                                                                              | 112                    | 111                    | 709                        | 709                           | 710             | 703                       | NA                       |
| Abraxas Academy (PA)                                                                                                | 1                      | 1                      | 19                         | 19                            | 21              | 21                        | Y                        |
| Abraxas South Mountain (PA)                                                                                         | 1                      | 1                      | 14                         | 14                            | 4               | 4                         |                          |
| ARC of Washington County, Inc.                                                                                      | 0                      | 0                      | 0                          | 0                             | 4               | 4                         | Y                        |
| Arrow Child and Family Ministries of Mary., Inc Diag. Center                                                        | 0                      | 0                      | 2                          | 2                             | 4               | 4                         | Y                        |
| Cedar Ridge - Theraputic Group Home                                                                                 | 5                      | 5                      | 6                          | 6                             | 20              | 20                        | Y                        |
| Chesapeake Treatment Center (The Right Moves/New Directions)                                                        | 24                     | 24                     | 0                          | 0                             | 25              | 25                        | Y                        |
| Children's Home Inc.                                                                                                | 2                      | 2                      | 27                         | 27                            | 25              | 25                        | Y                        |
| Children's Home Inc Treatment Foster Care                                                                           | 0                      | 0                      | 1                          | 1                             | 1               | 1                         | Y                        |
| The Children's Home Diagnostic program                                                                              | 0                      | 0                      | 4                          | 4                             | 3               | 3                         |                          |
| George Junior Republic (PA)                                                                                         | 0                      | 0                      | 45                         | 45                            | 36              | 36                        | Y                        |
| Hearts & Homes/ Avis Birely Group Home                                                                              | 2                      | 2                      | 4                          | 4                             | 3               | 3                         | N                        |
| Hearts & Homes/ Kemp Mill Group Home                                                                                | 0                      | 0                      | 0                          | 0                             | 1               | 1                         |                          |
| Laurel Oaks (AL)                                                                                                    | 1                      | 1                      | 15                         | 15                            | 20              | 20                        | Y                        |
| Mentor Maryland Inc Baltimore Children's Services TFC                                                               | 0                      | 0                      | 12                         | 12                            | 18              | 17                        | Y                        |
| Mentor Maryland Independent Living Program                                                                          | 1                      | 1                      | 2                          | 2                             | 0               | 0                         | Y                        |
| New Pathways, Inc Pressley Ridge ILP                                                                                | 0                      | 0                      | 3                          | 3                             | 1               | 1                         | Y                        |
| New Pathways, Inc Pressley Ridge 2nd Generation ILP                                                                 | 0                      | 0                      | 4                          | 4                             | 1               | 1                         | Y                        |
| Our House Inc.                                                                                                      | 8                      | 8                      | 6                          | 6                             | 8               | 8                         |                          |
| Sandy Pines (FL)                                                                                                    | 1                      | 1                      | 57                         | 57                            | 28              | 28                        | Y                        |
| Sequel - Clarinda Academy (IA)                                                                                      | 1                      | 1                      | 8                          | 8                             | 12              | 12                        | Y                        |
| Sequel - Mingus Mountain Academy (AZ)**                                                                             | 0                      | 0                      | 76                         | 76                            | 21              | 21                        | Y                        |
| Sequel - Woodward Youth Academy (IA)                                                                                | 0                      | 0                      | 53                         | 53                            | 40              | 40                        | Y                        |
| Sheppard Pratt                                                                                                      | 4                      | 4                      | 35                         | 35                            | 33              | 33                        | Y                        |
| Silver Oak Academy                                                                                                  | 23                     | 22                     | 9                          | 9                             | 35              | 34                        | Y                        |
| Summit School Inc. (PA)                                                                                             | 0                      | 0                      | 52                         | 52                            | 40              | 40                        | Y                        |
| Summit School Inc New Outlook Academy (PA)                                                                          | 1                      | 1                      | 22                         | 22                            | 19              | 19                        | Y                        |
| The Board of Child Care - Semi-Independent Living (Colesville)                                                      | 1                      | 1                      | 0                          | 0                             | 5               | 5                         | Ŷ                        |
| The Board of Child Care Baltimore- Treatment Foster Care                                                            | 1                      | 1                      | 1                          | 1                             | 3               | 3                         | Y                        |
| The Board of Child Care Eastern Shore (Denton)                                                                      | 0                      | 0                      | 0                          | 0                             | 1               | 1                         | Y                        |
| The Board of Child Care Main Campus (Baltimore County)                                                              | 0                      | 0                      | 3                          | 3                             | 54              | 54                        | Y                        |
| The Jefferson School and Residential Treatment Center                                                               | 0                      | 0                      | 0                          | 0                             | 1               | 1                         | N                        |
| UHS of Delaware Inc Natchez Trace Youth Academy (TN)                                                                | 1                      | 1                      | 71                         | 71                            | 45              | 45                        | Ŷ                        |
| UHS of Delaware, Inc Harbor Point (VA)                                                                              | 3                      | 3                      | 87                         | 87                            | 68              | 68                        | Ŷ                        |
| Vision Quest National Ltd. Morning Star (VQMS)                                                                      | 19                     | 19                     | 0                          | 0                             | 23              | 22                        | •                        |
| Wolverine Secure Treatment Center (MI)                                                                              | 1                      | 1                      | 28                         | 28                            | 10              | 10                        | Y                        |
| Woodbourne Center, Inc.                                                                                             | 10                     | 10                     | 37                         | 37                            | 66              | 64                        | Y                        |
| Woodbourne Treatment Foster Care (TFC)                                                                              | 0                      | 0                      | 0                          | 0                             | 1               | 1                         | I                        |
|                                                                                                                     |                        | 0                      | 0                          | 0                             | 3               |                           | Y                        |
| Regional Institute for Children & Adolescents - Baltimore <sup>1</sup><br>Hearts and Homes/ Mary's Mount Group Home | 1<br>0                 | 0                      | 0                          | 0                             | 3               | 1 4                       | ř                        |
| · · · · · · · · · · · · · · · · · · ·                                                                               | 0                      | 0                      | -                          | -                             |                 |                           |                          |
| Hearts and Homes Jump Start                                                                                         | -                      | -                      | 1                          | 1                             | 2               | 2                         |                          |
| Hearts and Homes/Helen Smith Group Home                                                                             | 0                      | 0                      | 5                          | 5                             | 1               | 1                         |                          |