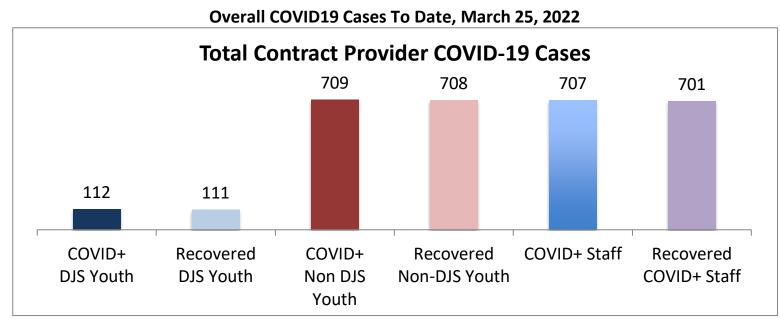

| Facilities Summary*                                                                                                 | COVID+<br>DJS<br>Youth | Recovered<br>DJS Youth | COVID+<br>Non DJS<br>Youth | Recovered<br>Non-DJS<br>Youth | COVID+<br>Staff | Recovered<br>COVID+ Staff | Accepting<br>Admissions? |
|---------------------------------------------------------------------------------------------------------------------|------------------------|------------------------|----------------------------|-------------------------------|-----------------|---------------------------|--------------------------|
| Total Contract Provider COVID-19 Cases                                                                              | 112                    | 111                    | 709                        | 708                           | 707             | 701                       | NA                       |
| Abraxas Academy (PA)                                                                                                | 1                      | 1                      | 19                         | 19                            | 21              | 21                        | Y                        |
| Abraxas South Mountain (PA)                                                                                         | 1                      | 1                      | 14                         | 14                            | 4               | 4                         |                          |
| ARC of Washington County, Inc.                                                                                      | 0                      | 0                      | 0                          | 0                             | 4               | 4                         | Y                        |
| Arrow Child and Family Ministries of Mary., Inc Diag. Center                                                        | 0                      | 0                      | 2                          | 2                             | 4               | 4                         | Y                        |
| Cedar Ridge - Theraputic Group Home                                                                                 | 5                      | 5                      | 6                          | 6                             | 20              | 20                        | Y                        |
| Chesapeake Treatment Center (The Right Moves/New Directions)                                                        | 24                     | 24                     | 0                          | 0                             | 25              | 25                        | Y                        |
| Children's Home Inc.                                                                                                | 2                      | 2                      | 27                         | 27                            | 25              | 25                        | Y                        |
| Children's Home Inc Treatment Foster Care                                                                           | 0                      | 0                      | 1                          | 1                             | 1               | 1                         | Y                        |
| The Children's Home Diagnostic program                                                                              | 0                      | 0                      | 4                          | 4                             | 3               | 3                         |                          |
| George Junior Republic (PA)                                                                                         | 0                      | 0                      | 45                         | 45                            | 36              | 36                        | Y                        |
| Hearts & Homes/ Avis Birely Group Home                                                                              | 2                      | 2                      | 4                          | 4                             | 3               | 3                         | N                        |
| Hearts & Homes/ Kemp Mill Group Home                                                                                | 0                      | 0                      | 0                          | 0                             | 1               | 1                         |                          |
| Laurel Oaks (AL)                                                                                                    | 1                      | 1                      | 15                         | 15                            | 20              | 20                        | Y                        |
| Mentor Maryland Inc Baltimore Children's Services TFC                                                               | 0                      | 0                      | 12                         | 12                            | 18              | 17                        | Y                        |
| Mentor Maryland Independent Living Program                                                                          | 1                      | 1                      | 2                          | 2                             | 0               | 0                         | Y                        |
| New Pathways, Inc Pressley Ridge ILP                                                                                | 0                      | 0                      | 3                          | 3                             | 1               | 1                         | Y                        |
| New Pathways, Inc Pressley Ridge 2nd Generation ILP                                                                 | 0                      | 0                      | 4                          | 4                             | 1               | 1                         | Y                        |
| Our House Inc.                                                                                                      | 8                      | 8                      | 6                          | 6                             | 8               | 8                         |                          |
| Sandy Pines (FL)                                                                                                    | 1                      | 1                      | 57                         | 57                            | 28              | 28                        | Y                        |
| Sequel - Clarinda Academy (IA)                                                                                      | 1                      | 1                      | 8                          | 8                             | 12              | 12                        | Y                        |
| Sequel - Mingus Mountain Academy (AZ)**                                                                             | 0                      | 0                      | 76                         | 76                            | 21              | 21                        | Y                        |
| Sequel - Woodward Youth Academy (IA)                                                                                | 0                      | 0                      | 53                         | 53                            | 40              | 40                        | Y                        |
| Sheppard Pratt                                                                                                      | 4                      | 4                      | 35                         | 35                            | 33              | 33                        | Y                        |
| Silver Oak Academy                                                                                                  | 23                     | 22                     | 9                          | 9                             | 35              | 34                        | Y                        |
| Summit School Inc. (PA)                                                                                             | 0                      | 0                      | 52                         | 52                            | 40              | 40                        | Y                        |
| Summit School Inc New Outlook Academy (PA)                                                                          | 1                      | 1                      | 22                         | 22                            | 19              | 19                        | Y                        |
| The Board of Child Care - Semi-Independent Living (Colesville)                                                      | 1                      | 1                      | 0                          | 0                             | 5               | 5                         | Ŷ                        |
| The Board of Child Care Baltimore- Treatment Foster Care                                                            | 1                      | 1                      | 1                          | 1                             | 3               | 3                         | Y                        |
| The Board of Child Care Eastern Shore (Denton)                                                                      | 0                      | 0                      | 0                          | 0                             | 1               | 1                         | Y                        |
| The Board of Child Care Main Campus (Baltimore County)                                                              | 0                      | 0                      | 3                          | 3                             | 54              | 54                        | Y                        |
| The Jefferson School and Residential Treatment Center                                                               | 0                      | 0                      | 0                          | 0                             | 1               | 1                         | N                        |
| UHS of Delaware Inc Natchez Trace Youth Academy (TN)                                                                | 1                      | 1                      | 71                         | 71                            | 45              | 45                        | Ŷ                        |
| UHS of Delaware, Inc Harbor Point (VA)                                                                              | 3                      | 3                      | 87                         | 87                            | 68              | 68                        | Ŷ                        |
| Vision Quest National Ltd. Morning Star (VQMS)                                                                      | 19                     | 19                     | 0                          | 0                             | 22              | 22                        | •                        |
| Wolverine Secure Treatment Center (MI)                                                                              | 1                      | 1                      | 28                         | 28                            | 10              | 10                        | Y                        |
| Woodbourne Center, Inc.                                                                                             | 10                     | 10                     | 37                         | 36                            | 64              | 62                        | Y                        |
| Woodbourne Treatment Foster Care (TFC)                                                                              | 0                      | 0                      | 0                          | 0                             | 1               | 1                         | Ĭ                        |
|                                                                                                                     |                        | 0                      | 0                          | 0                             | 3               |                           | Y                        |
| Regional Institute for Children & Adolescents - Baltimore <sup>1</sup><br>Hearts and Homes/ Mary's Mount Group Home | 1<br>0                 | 0                      | 0                          | 0                             | 3               | 1 4                       | ř                        |
| Hearts and Homes Jump Start                                                                                         | 0                      | 0                      | 1                          | 1                             | 4               | 4<br>2                    |                          |
|                                                                                                                     | 0                      | 0                      | 5                          |                               |                 |                           |                          |
| Hearts and Homes/Helen Smith Group Home                                                                             | -                      | -                      | 5                          | 5                             | 1               | 1                         |                          |