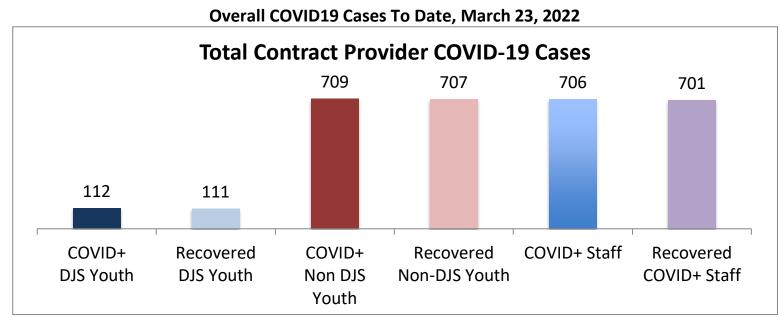

| <b>Facilities Summary</b> *                                                                                    | COVID+<br>DJS<br>Youth | Recovered<br>DJS Youth | COVID+<br>Non DJS<br>Youth | Recovered<br>Non-DJS<br>Youth | COVID+<br>Staff | Recovered<br>COVID+ Staff | Accepting<br>Admissions? |
|----------------------------------------------------------------------------------------------------------------|------------------------|------------------------|----------------------------|-------------------------------|-----------------|---------------------------|--------------------------|
| Total Contract Provider COVID-19 Cases                                                                         | 112                    | 111                    | 709                        | 707                           | 706             | 701                       | NA                       |
| Abraxas Academy (PA)                                                                                           | 1                      | 1                      | 19                         | 19                            | 21              | 21                        | Y                        |
| Abraxas South Mountain (PA)                                                                                    | 1                      | 1                      | 14                         | 14                            | 4               | 4                         |                          |
| ARC of Washington County, Inc.                                                                                 | 0                      | 0                      | 0                          | 0                             | 4               | 4                         | Y                        |
| Arrow Child and Family Ministries of Mary., Inc Diag. Center                                                   | 0                      | 0                      | 2                          | 2                             | 4               | 4                         | Y                        |
| Cedar Ridge - Theraputic Group Home                                                                            | 5                      | 5                      | 6                          | 6                             | 20              | 20                        | Y                        |
| Chesapeake Treatment Center (The Right Moves/New Directions)                                                   | 24                     | 24                     | 0                          | 0                             | 25              | 25                        | Y                        |
| Children's Home Inc.                                                                                           | 2                      | 2                      | 27                         | 27                            | 25              | 25                        | Y                        |
| Children's Home Inc Treatment Foster Care                                                                      | 0                      | 0                      | 1                          | 1                             | 1               | 1                         | Y                        |
| The Children's Home Diagnostic program                                                                         | 0                      | 0                      | 4                          | 4                             | 3               | 3                         |                          |
| George Junior Republic (PA)                                                                                    | 0                      | 0                      | 45                         | 45                            | 36              | 36                        | Y                        |
| Hearts & Homes/ Avis Birely Group Home                                                                         | 2                      | 2                      | 4                          | 4                             | 3               | 3                         | N                        |
| Hearts & Homes/ Kemp Mill Group Home                                                                           | 0                      | 0                      | 0                          | 0                             | 1               | 1                         |                          |
| Laurel Oaks (AL)                                                                                               | 1                      | 1                      | 15                         | 15                            | 20              | 20                        | Y                        |
| Mentor Maryland Inc Baltimore Children's Services TFC                                                          | 0                      | 0                      | 12                         | 12                            | 18              | 17                        | Y                        |
| Mentor Maryland Independent Living Program                                                                     | 1                      | 1                      | 2                          | 2                             | 0               | 0                         | Y                        |
| New Pathways, Inc Pressley Ridge ILP                                                                           | 0                      | 0                      | 3                          | 3                             | 1               | 1                         | Y                        |
| New Pathways, Inc Pressley Ridge 2nd Generation ILP                                                            | 0                      | 0                      | 4                          | 4                             | 1               | 1                         | Y                        |
| Our House Inc.                                                                                                 | 8                      | 8                      | 6                          | 6                             | 8               | 8                         |                          |
| Sandy Pines (FL)                                                                                               | 1                      | 1                      | 57                         | 57                            | 28              | 28                        | Y                        |
| Sequel - Clarinda Academy (IA)                                                                                 | 1                      | 1                      | 8                          | 8                             | 12              | 12                        | Y                        |
| Sequel - Mingus Mountain Academy (AZ)**                                                                        | 0                      | 0                      | 76                         | 76                            | 21              | 21                        | Y                        |
| Sequel - Woodward Youth Academy (IA)                                                                           | 0                      | 0                      | 53                         | 53                            | 40              | 40                        | Y                        |
| Sheppard Pratt                                                                                                 | 4                      | 4                      | 35                         | 35                            | 33              | 33                        | Y                        |
| Silver Oak Academy                                                                                             | 23                     | 22                     | 9                          | 9                             | 35              | 34                        | Y                        |
| Summit School Inc. (PA)                                                                                        | 0                      | 0                      | 52                         | 52                            | 40              | 40                        | Y                        |
| Summit School Inc New Outlook Academy (PA)                                                                     | 1                      | 1                      | 22                         | 22                            | 19              | 19                        | Ŷ                        |
| The Board of Child Care - Semi-Independent Living (Colesville)                                                 | 1                      | 1                      | 0                          | 0                             | 5               | 5                         | Ŷ                        |
| The Board of Child Care Baltimore- Treatment Foster Care                                                       | 1                      | 1                      | 1                          | 1                             | 3               | 3                         | Ŷ                        |
| The Board of Child Care Eastern Shore (Denton)                                                                 | 0                      | 0                      | 0                          | 0                             | 1               | 1                         | Ŷ                        |
| The Board of Child Care Main Campus (Baltimore County)                                                         | 0                      | 0                      | 3                          | 3                             | 54              | 54                        | Ŷ                        |
| The Jefferson School and Residential Treatment Center                                                          | 0                      | 0                      | 0                          | 0                             | 1               | 1                         | N.                       |
| UHS of Delaware Inc Natchez Trace Youth Academy (TN)                                                           | 1                      | 1                      | 71                         | 71                            | 45              | 45                        | Y                        |
| UHS of Delaware, Inc Harbor Point (VA)                                                                         | 3                      | 3                      | 87                         | 87                            | 68              | 68                        | Ŷ                        |
| Vision Quest National Ltd. Morning Star (VQMS)                                                                 | 19                     | 19                     | 0                          | 0                             | 22              | 22                        | •                        |
| Wolverine Secure Treatment Center (MI)                                                                         | 15                     | 1                      | 28                         | 28                            | 10              | 10                        | V                        |
| Woodbourne Center, Inc.                                                                                        | 10                     | 1 10                   | 37                         | 35                            | 63              | 62                        | Y<br>V                   |
|                                                                                                                | -                      |                        |                            |                               |                 |                           | Y                        |
| Woodbourne Treatment Foster Care (TFC)                                                                         | 0                      | 0                      | 0                          | 0                             | 1               | 1                         | . V                      |
| Regional Institute for Children & Adolescents - Baltimore <sup>1</sup>                                         | 1                      | 1                      | 0                          | 0                             | 3               | 1                         | Y                        |
| Hearts and Homes/ Mary's Mount Group Home                                                                      | 0                      | 0                      | 0                          | 0                             | 4               | 4                         |                          |
| Hearts and Homes Jump Start                                                                                    | 0                      | 0                      | 1                          | 1                             | 2               | 2                         |                          |
| Hearts and Homes/Helen Smith Group Home<br>Note: recovered cases are part of total count. Youth are shown at c | 0                      | 0                      | 5                          | 5                             | 1               | 1                         |                          |

Note: recovered cases are part of total count. Youth are shown at current location.

\*This list includes only those DJS Private Providers with COVID positive youth and does not represent all DJS Private Providers.