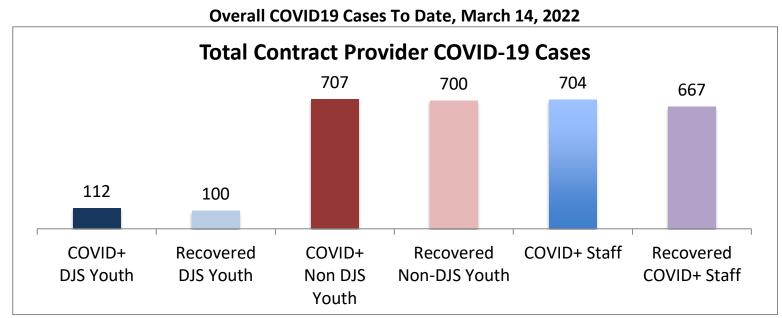

| Facilities Summary*                                                                                                 | COVID+<br>DJS<br>Youth | Recovered<br>DJS Youth | COVID+<br>Non DJS<br>Youth | Recovered<br>Non-DJS<br>Youth | COVID+<br>Staff | Recovered<br>COVID+ Staff | Accepting<br>Admissions? |
|---------------------------------------------------------------------------------------------------------------------|------------------------|------------------------|----------------------------|-------------------------------|-----------------|---------------------------|--------------------------|
| Total Contract Provider COVID-19 Cases                                                                              | 112                    | 100                    | 707                        | 700                           | 704             | 667                       | NA                       |
| Abraxas Academy (PA)                                                                                                | 1                      | 1                      | 19                         | 19                            | 21              | 21                        | Y                        |
| Abraxas South Mountain (PA)                                                                                         | 1                      | 1                      | 14                         | 14                            | 4               | 4                         |                          |
| ARC of Washington County, Inc.                                                                                      | 0                      | 0                      | 0                          | 0                             | 4               | 4                         | Y                        |
| Arrow Child and Family Ministries of Mary., Inc Diag. Center                                                        | 0                      | 0                      | 2                          | 2                             | 4               | 4                         | Y                        |
| Cedar Ridge - Theraputic Group Home                                                                                 | 5                      | 5                      | 6                          | 6                             | 20              | 20                        | Y                        |
| Chesapeake Treatment Center (The Right Moves/New Directions)                                                        | 24                     | 24                     | 0                          | 0                             | 25              | 25                        | Y                        |
| Children's Home Inc.                                                                                                | 2                      | 1                      | 27                         | 27                            | 25              | 25                        | Y                        |
| Children's Home Inc Treatment Foster Care                                                                           | 0                      | 0                      | 1                          | 1                             | 1               | 1                         | Y                        |
| The Children's Home Diagnostic program                                                                              | 0                      | 0                      | 4                          | 4                             | 3               | 3                         |                          |
| George Junior Republic (PA)                                                                                         | 0                      | 0                      | 45                         | 45                            | 36              | 36                        | Y                        |
| Hearts & Homes/ Avis Birely Group Home                                                                              | 2                      | 2                      | 4                          | 4                             | 3               | 3                         | N                        |
| Hearts & Homes/ Kemp Mill Group Home                                                                                | 0                      | 0                      | 0                          | 0                             | 1               | 1                         |                          |
| Laurel Oaks (AL)                                                                                                    | 1                      | 1                      | 15                         | 15                            | 20              | 12                        | Y                        |
| Mentor Maryland Inc Baltimore Children's Services TFC                                                               | 0                      | 0                      | 12                         | 12                            | 18              | 17                        | Y                        |
| Mentor Maryland Independent Living Program                                                                          | 1                      | 1                      | 2                          | 2                             | 0               | 0                         | Y                        |
| New Pathways, Inc Pressley Ridge ILP                                                                                | 0                      | 0                      | 3                          | 3                             | 1               | 1                         | Y                        |
| New Pathways, Inc Pressley Ridge 2nd Generation ILP                                                                 | 0                      | 0                      | 4                          | 4                             | 1               | 1                         | Y                        |
| Our House Inc.                                                                                                      | 8                      | 8                      | 6                          | 6                             | 8               | 8                         |                          |
| Sandy Pines (FL)                                                                                                    | 1                      | 1                      | 57                         | 57                            | 28              | 28                        | Y                        |
| Sequel - Clarinda Academy (IA)                                                                                      | 1                      | 1                      | 8                          | 8                             | 12              | 12                        | Y                        |
| Sequel - Mingus Mountain Academy (AZ)**                                                                             | 0                      | 0                      | 76                         | 76                            | 21              | 21                        | Y                        |
| Sequel - Woodward Youth Academy (IA)                                                                                | 0                      | 0                      | 53                         | 53                            | 40              | 40                        | Y                        |
| Sheppard Pratt                                                                                                      | 4                      | 3                      | 35                         | 29                            | 33              | 25                        | Y                        |
| Silver Oak Academy                                                                                                  | 23                     | 19                     | 9                          | 9                             | 34              | 28                        | Y                        |
| Summit School Inc. (PA)                                                                                             | 0                      | 0                      | 52                         | 52                            | 40              | 40                        | Y                        |
| Summit School Inc New Outlook Academy (PA)                                                                          | 1                      | 1                      | 22                         | 21                            | 19              | 19                        | Y                        |
| The Board of Child Care - Semi-Independent Living (Colesville)                                                      | 1                      | 1                      | 0                          | 0                             | 5               | 4                         | Ŷ                        |
| The Board of Child Care Baltimore- Treatment Foster Care                                                            | 1                      | 1                      | 1                          | 1                             | 3               | 3                         | Y                        |
| The Board of Child Care Eastern Shore (Denton)                                                                      | 0                      | 0                      | 0                          | 0                             | 1               | 1                         | Y                        |
| The Board of Child Care Main Campus (Baltimore County)                                                              | 0                      | 0                      | 3                          | 3                             | 54              | 54                        | Y                        |
| The Jefferson School and Residential Treatment Center                                                               | 0                      | 0                      | 0                          | 0                             | 1               | 1                         | N                        |
| UHS of Delaware Inc Natchez Trace Youth Academy (TN)                                                                | 1                      | 1                      | 71                         | 71                            | 45              | 45                        | Ŷ                        |
| UHS of Delaware, Inc Harbor Point (VA)                                                                              | 3                      | 3                      | 87                         | 87                            | 68              | 68                        | Ŷ                        |
| Vision Quest National Ltd. Morning Star (VQMS)                                                                      | 19                     | 13                     | 0                          | 0                             | 22              | 12                        | •                        |
| Wolverine Secure Treatment Center (MI)                                                                              | 1                      | 1                      | 28                         | 28                            | 10              | 9                         | Y                        |
| Woodbourne Center, Inc.                                                                                             | 10                     | 10                     | 35                         | 35                            | 62              | 62                        | Y                        |
| Woodbourne Treatment Foster Care (TFC)                                                                              | 0                      | 0                      | 0                          | 0                             | 1               | 1                         | I                        |
|                                                                                                                     |                        | 0                      | 0                          | 0                             | 3               |                           | Y                        |
| Regional Institute for Children & Adolescents - Baltimore <sup>1</sup><br>Hearts and Homes/ Mary's Mount Group Home | 1<br>0                 | 0                      | 0                          | 0                             | 3               | 1 4                       | ř                        |
|                                                                                                                     | 0                      | 0                      | -                          | -                             |                 |                           |                          |
| Hearts and Homes Jump Start                                                                                         | -                      | -                      | 1                          | 1                             | 2               | 2                         |                          |
| Hearts and Homes/Helen Smith Group Home                                                                             | 0                      | 0                      | 5                          | 5                             | 1               | 1                         |                          |