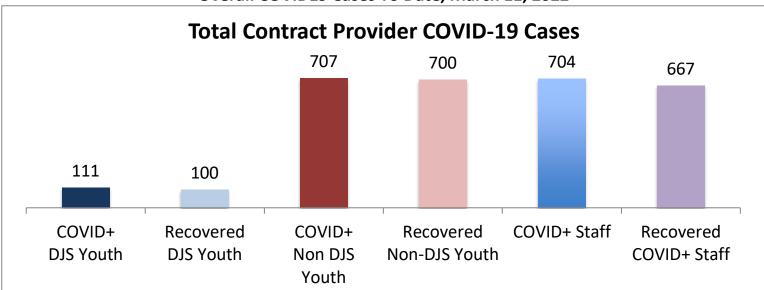

| Facilities Summary*                                                                                              | COVID+<br>DJS<br>Youth | Recovered<br>DJS Youth | COVID+<br>Non DJS<br>Youth | Recovered<br>Non-DJS<br>Youth | COVID+<br>Staff | Recovered<br>COVID+ Staff | Accepting Admissions? |
|------------------------------------------------------------------------------------------------------------------|------------------------|------------------------|----------------------------|-------------------------------|-----------------|---------------------------|-----------------------|
| Total Contract Provider COVID-19 Cases                                                                           | 111                    | 100                    | 707                        | 700                           | 704             | 667                       | NA                    |
| Abraxas Academy (PA)                                                                                             | 1                      | 1                      | 19                         | 19                            | 21              | 21                        | Υ                     |
| Abraxas South Mountain (PA)                                                                                      | 1                      | 1                      | 14                         | 14                            | 4               | 4                         |                       |
| ARC of Washington County, Inc.                                                                                   | 0                      | 0                      | 0                          | 0                             | 4               | 4                         | Υ                     |
| Arrow Child and Family Ministries of Mary., Inc Diag. Center                                                     | 0                      | 0                      | 2                          | 2                             | 4               | 4                         | Υ                     |
| Cedar Ridge - Theraputic Group Home                                                                              | 5                      | 5                      | 6                          | 6                             | 20              | 20                        | Υ                     |
| Chesapeake Treatment Center (The Right Moves/New Directions)                                                     | 24                     | 24                     | 0                          | 0                             | 25              | 25                        | Υ                     |
| Children's Home Inc.                                                                                             | 2                      | 1                      | 27                         | 27                            | 25              | 25                        | Υ                     |
| Children's Home Inc Treatment Foster Care                                                                        | 0                      | 0                      | 1                          | 1                             | 1               | 1                         | Υ                     |
| The Children's Home Diagnostic program                                                                           | 0                      | 0                      | 4                          | 4                             | 3               | 3                         |                       |
| George Junior Republic (PA)                                                                                      | 0                      | 0                      | 45                         | 45                            | 36              | 36                        | Υ                     |
| Hearts & Homes/ Avis Birely Group Home                                                                           | 2                      | 2                      | 4                          | 4                             | 3               | 3                         | N                     |
| Hearts & Homes/ Kemp Mill Group Home                                                                             | 0                      | 0                      | 0                          | 0                             | 1               | 1                         |                       |
| Laurel Oaks (AL)                                                                                                 | 1                      | 1                      | 15                         | 15                            | 20              | 12                        | Υ                     |
| Mentor Maryland Inc Baltimore Children's Services TFC                                                            | 0                      | 0                      | 12                         | 12                            | 18              | 17                        | Υ                     |
| Mentor Maryland Independent Living Program                                                                       | 1                      | 1                      | 2                          | 2                             | 0               | 0                         | Υ                     |
| New Pathways, Inc Pressley Ridge ILP                                                                             | 0                      | 0                      | 3                          | 3                             | 1               | 1                         | Υ                     |
| New Pathways, Inc Pressley Ridge 2nd Generation ILP                                                              | 0                      | 0                      | 4                          | 4                             | 1               | 1                         | Υ                     |
| Our House Inc.                                                                                                   | 8                      | 8                      | 6                          | 6                             | 8               | 8                         |                       |
| Sandy Pines (FL)                                                                                                 | 1                      | 1                      | 57                         | 57                            | 28              | 28                        | Υ                     |
| Sequel - Clarinda Academy (IA)                                                                                   | 1                      | 1                      | 8                          | 8                             | 12              | 12                        | Υ                     |
| Sequel - Mingus Mountain Academy (AZ)**                                                                          | 0                      | 0                      | 76                         | 76                            | 21              | 21                        | Υ                     |
| Sequel - Woodward Youth Academy (IA)                                                                             | 0                      | 0                      | 53                         | 53                            | 40              | 40                        | Υ                     |
| Sheppard Pratt                                                                                                   | 4                      | 3                      | 35                         | 29                            | 33              | 25                        | Υ                     |
| Silver Oak Academy                                                                                               | 22                     | 19                     | 9                          | 9                             | 34              | 28                        | Υ                     |
| Summit School Inc. (PA)                                                                                          | 0                      | 0                      | 52                         | 52                            | 40              | 40                        | Υ                     |
| Summit School Inc New Outlook Academy (PA)                                                                       | 1                      | 1                      | 22                         | 21                            | 19              | 19                        | Υ                     |
| The Board of Child Care - Semi-Independent Living (Colesville)                                                   | 1                      | 1                      | 0                          | 0                             | 5               | 4                         | Y                     |
| The Board of Child Care Baltimore- Treatment Foster Care                                                         | 1                      | 1                      | 1                          | 1                             | 3               | 3                         | Υ                     |
| The Board of Child Care Eastern Shore (Denton)                                                                   | 0                      | 0                      | 0                          | 0                             | 1               | 1                         | Υ                     |
| The Board of Child Care Main Campus (Baltimore County)                                                           | 0                      | 0                      | 3                          | 3                             | 54              | 54                        | Υ                     |
| The Jefferson School and Residential Treatment Center                                                            | 0                      | 0                      | 0                          | 0                             | 1               | 1                         | N                     |
| UHS of Delaware Inc Natchez Trace Youth Academy (TN)                                                             | 1                      | 1                      | 71                         | 71                            | 45              | 45                        | Y                     |
| UHS of Delaware, Inc Harbor Point (VA)                                                                           | 3                      | 3                      | 87                         | 87                            | 68              | 68                        | Υ                     |
| Vision Quest National Ltd. Morning Star (VQMS)                                                                   | 19                     | 13                     | 0                          | 0                             | 22              | 12                        | •                     |
| Wolverine Secure Treatment Center (MI)                                                                           | 1                      | 1                      | 28                         | 28                            | 10              | 9                         | Υ                     |
| Woodbourne Center, Inc.                                                                                          | 10                     | 10                     | 35                         | 35                            | 62              | 62                        | <u>т</u><br>Ү         |
| Woodbourne Treatment Foster Care (TFC)                                                                           | 0                      | 0                      | 0                          | 0                             | 1               | 1                         | ī                     |
| • • •                                                                                                            | 1                      | 1                      | 0                          | 0                             | 3               | 1                         | Υ                     |
| Regional Institute for Children & Adolescents - Baltimore <sup>1</sup> Hearts and Homes/ Mary's Mount Group Home | 0                      | 0                      | 0                          | 0                             | 4               | 4                         | Y                     |
| Hearts and Homes Jump Start                                                                                      | 0                      | 0                      | 1                          | 1                             | 2               | 2                         |                       |
| ·                                                                                                                | 0                      | 0                      |                            | 5                             |                 |                           |                       |
| Hearts and Homes/Helen Smith Group Home                                                                          | _                      |                        | 5                          | 5                             | 1               | 1                         |                       |