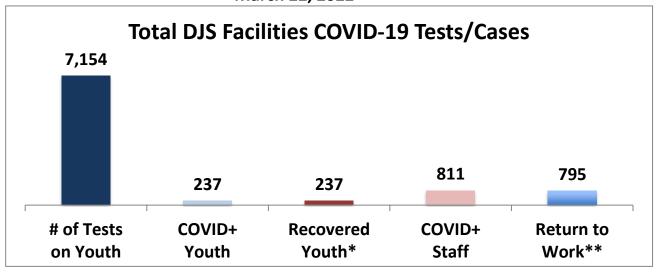

## Cumulative COVID19 Cases To Date March 22, 2022

| Facilities Summary                        | # of Tests<br>on Youth | COVID+<br>Youth | Recovered<br>Youth* | COVID+<br>Staff | Return to<br>Work** |
|-------------------------------------------|------------------------|-----------------|---------------------|-----------------|---------------------|
| Total DJS Facilities COVID-19 Tests/Cases | 7,154                  | 237             | 237                 | 811             | 795                 |
| Baltimore City Juvenile Justice Center    | 1606                   | 59              | 59                  | 27              | 27                  |
| Cheltenham Youth Detention Center         | 1420                   | 24              | 24                  | 26              | 25                  |
| Hickey School                             | 1303                   | 46              | 46                  | 24              | 24                  |
| Lower Eastern Shore Children's Center     | 553                    | 17              | 17                  | 23              | 23                  |
| Carter Center                             | 2                      | 0               | 0                   | 0               | 0                   |
| Noyes Center                              | 358                    | 6               | 6                   | 1               | 1                   |
| Waxter Center                             | 439                    | 25              | 25                  | 16              | 16                  |
| Western Maryland Children's Center        | 450                    | 22              | 22                  | 21              | 21                  |
| Backbone Youth Center                     | 320                    | 10              | 10                  | 21              | 20                  |
| Mountain View                             | 64                     | 5               | 5                   | 8               | 8                   |
| Garrett (formerly Savage)                 | 5                      | 0               | 0                   | 4               | 4                   |
| Green Ridge Youth Center                  | 314                    | 18              | 18                  | 27              | 27                  |
| Meadow Mountain Youth Center              | 5                      | 1               | 1                   | 1               | 1                   |
| Victor Cullen Center                      | 315                    | 4               | 4                   | 18              | 18                  |