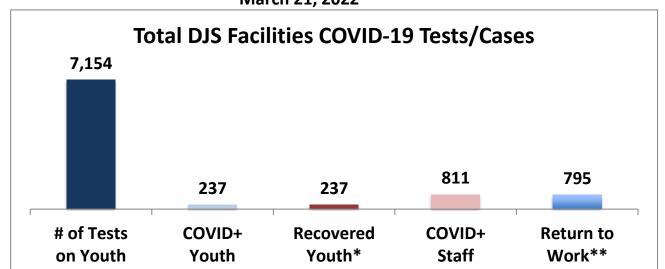

## Cumulative COVID19 Cases To Date March 21, 2022

| Facilities Summary                        | # of Tests<br>on Youth | COVID+<br>Youth | Recovered<br>Youth* | COVID+<br>Staff | Return to<br>Work** |
|-------------------------------------------|------------------------|-----------------|---------------------|-----------------|---------------------|
| Total DJS Facilities COVID-19 Tests/Cases | 7,154                  | 237             | 237                 | 811             | 795                 |
| Baltimore City Juvenile Justice Center    | 1606                   | 59              | 59                  | 27              | 27                  |
| Cheltenham Youth Detention Center         | 1420                   | 24              | 24                  | 26              | 25                  |
| Hickey School                             | 1303                   | 46              | 46                  | 24              | 24                  |
| Lower Eastern Shore Children's Center     | 553                    | 17              | 17                  | 23              | 23                  |
| Carter Center                             | 2                      | 0               | 0                   | 0               | 0                   |
| Noyes Center                              | 358                    | 6               | 6                   | 1               | 1                   |
| Waxter Center                             | 439                    | 25              | 25                  | 16              | 16                  |
| Western Maryland Children's Center        | 450                    | 22              | 22                  | 21              | 21                  |
| Backbone Youth Center                     | 320                    | 10              | 10                  | 21              | 20                  |
| Mountain View                             | 64                     | 5               | 5                   | 8               | 8                   |
| Garrett (formerly Savage)                 | 5                      | 0               | 0                   | 4               | 4                   |
| Green Ridge Youth Center                  | 314                    | 18              | 18                  | 27              | 27                  |
| Meadow Mountain Youth Center              | 5                      | 1               | 1                   | 1               | 1                   |
| Victor Cullen Center                      | 315                    | 4               | 4                   | 18              | 18                  |